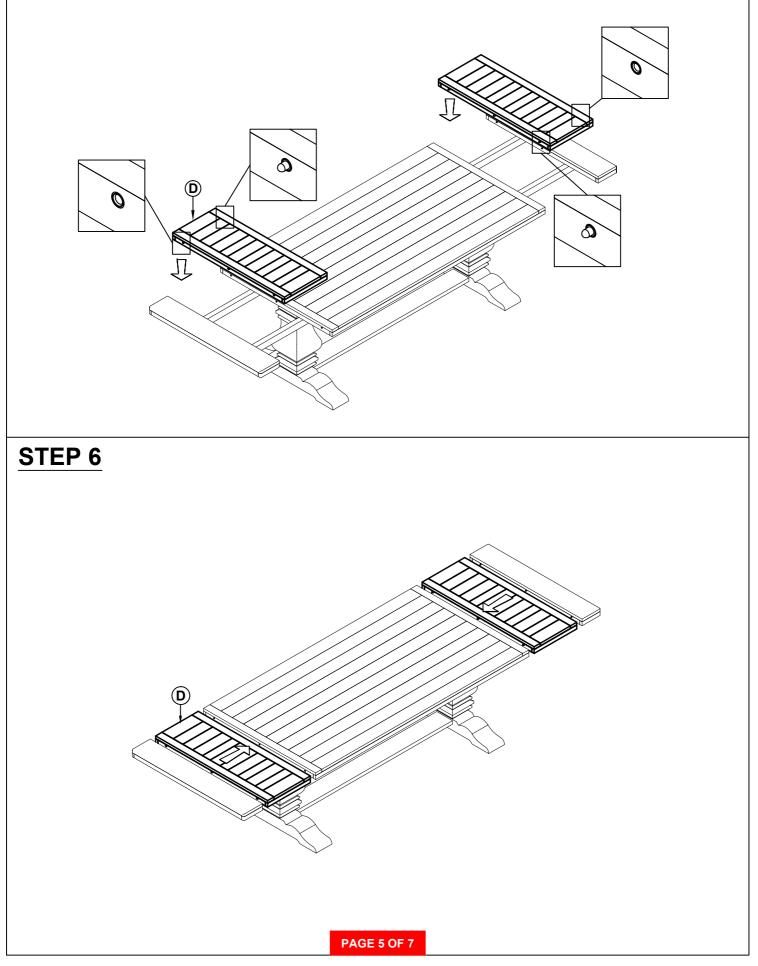

|                     | 2PCS |
| B2 (BOX 2)   |                                     |                     |      |
| В            | BASE                                |                     | 2PCS |
|              | HARD                                | WARE IDENTIFICATION |      |
| <b>Z-B</b> ′ | 1 (BOX 1) - HARDWARE                | PACK IS LOCATED     | _    |
| 1            | THREADED BOLT<br>(M8 x 100mm - BLK) |                     | 2PCS |
| 2            | HEX NUT<br>(M8 x 15mm - RBW)        |                     | 2PCS |
| 3            | BIG WRENCH<br>(2 x 24 x 90mm - RBW) |                     | 1PC  |

PAGE 2 OF 7

4 BOLT (M8 x 50mm - RBW)

5 LOCK WASHER (M8 - RBW)

6 FLAT WASHER (M8 - RBW)

7 SMALL WRENCH (M12 - SR) 1PC 8PCS

8PCS

8PCS





## STEP 5





## STEP 9 COMPLETE







Note: Dimension tolerance ±5%