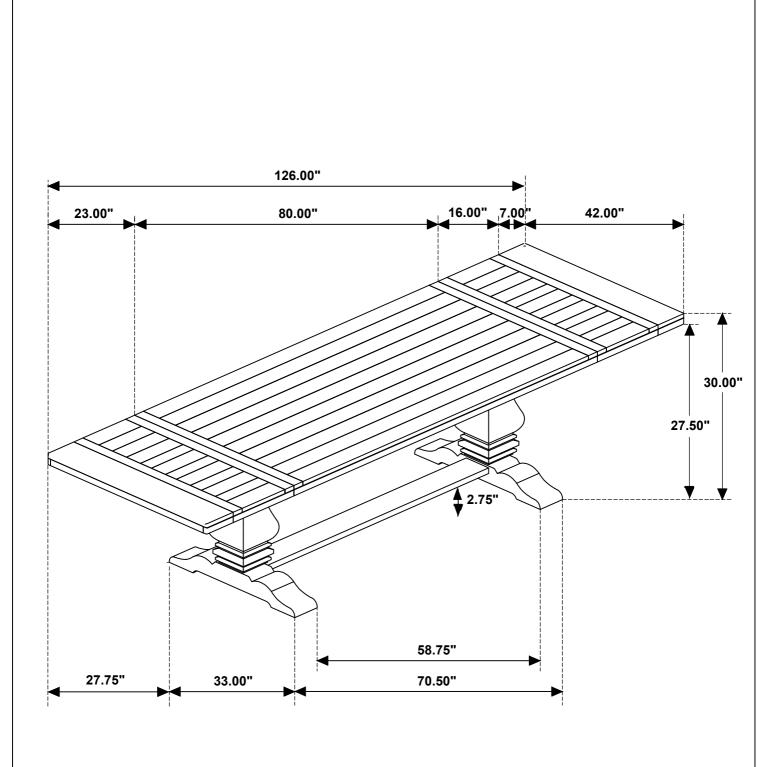

| 2PCS |
| B2 (BOX 2)   |                                     |                     |      |
| В            | BASE                                |                     | 2PCS |
|              | HARD                                | WARE IDENTIFICATION |      |
| <b>Z-B</b> ′ | 1 (BOX 1) - HARDWARE                | PACK IS LOCATED     | _    |
| 1            | THREADED BOLT<br>(M8 x 100mm - BLK) |                     | 2PCS |
| 2            | HEX NUT<br>(M8 x 15mm - RBW)        |                     | 2PCS |
| 3            | BIG WRENCH<br>(2 x 24 x 90mm - RBW) |                     | 1PC  |

PAGE 2 OF 7

4 BOLT (M8 x 50mm - RBW)

5 LOCK WASHER (M8 - RBW)

6 FLAT WASHER (M8 - RBW)

7 SMALL WRENCH (M12 - SR) 1PC 8PCS

8PCS

8PCS





## STEP 5





## STEP 9 COMPLETE







Note: Dimension tolerance ±5%