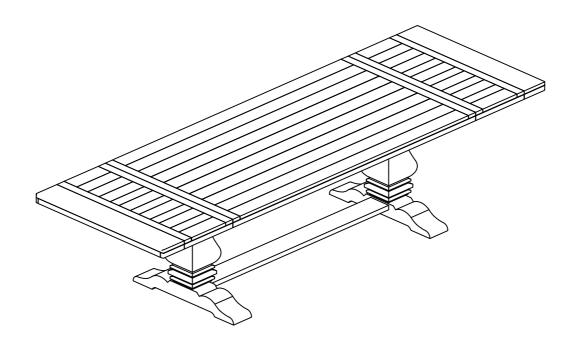

|                     | 2PCS |
| B2 (BOX 2)   |                                     |                     |      |
| В            | BASE                                |                     | 2PCS |
|              | HARD                                | WARE IDENTIFICATION |      |
| <b>Z-B</b> ′ | 1 (BOX 1) - HARDWARE                | PACK IS LOCATED     | _    |
| 1            | THREADED BOLT<br>(M8 x 100mm - BLK) |                     | 2PCS |
| 2            | HEX NUT<br>(M8 x 15mm - RBW)        |                     | 2PCS |
| 3            | BIG WRENCH<br>(2 x 24 x 90mm - RBW) |                     | 1PC  |

PAGE 2 OF 7

4 BOLT (M8 x 50mm - RBW)

5 LOCK WASHER (M8 - RBW)

6 FLAT WASHER (M8 - RBW)

7 SMALL WRENCH (M12 - SR) 1PC 8PCS

8PCS

8PCS





## STEP 5





## STEP 9 COMPLETE







Note: Dimension tolerance ±5%