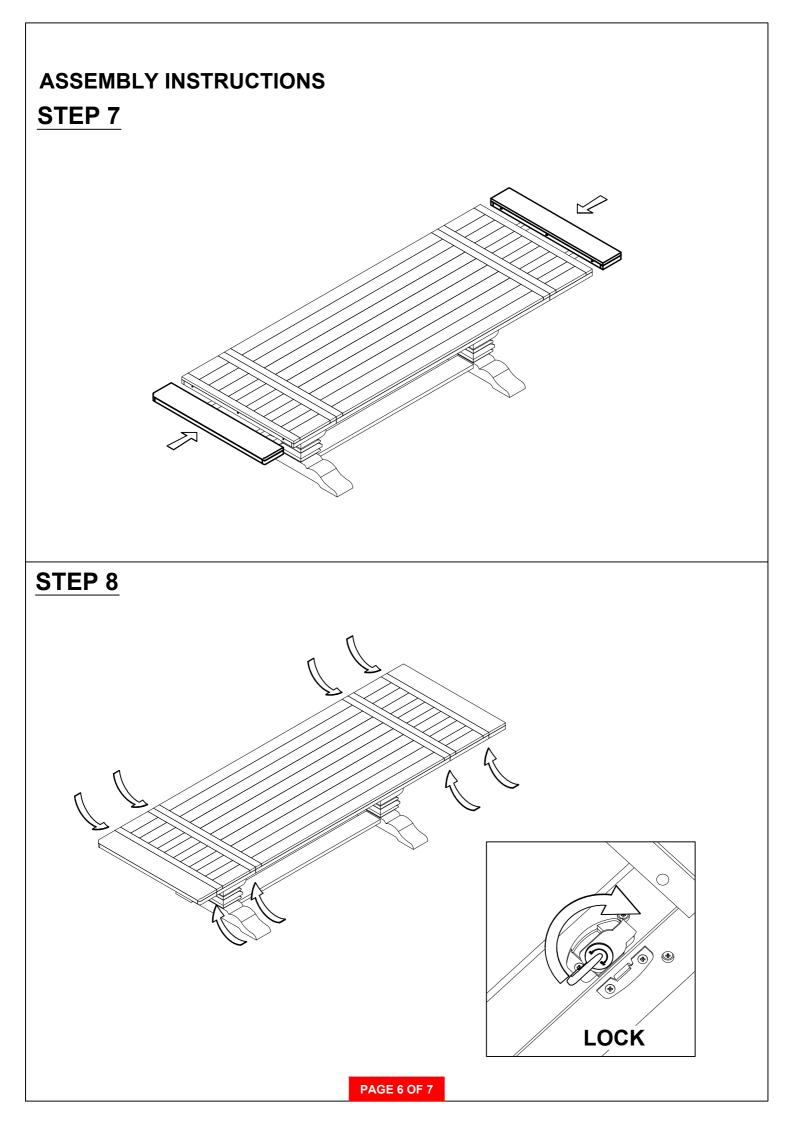

|                     | 2PCS |
| B2 (BOX 2)   |                                     |                     |      |
| В            | BASE                                |                     | 2PCS |
|              | HARD                                | WARE IDENTIFICATION |      |
| <b>Z-B</b> ′ | 1 (BOX 1) - HARDWARE                | PACK IS LOCATED     | _    |
| 1            | THREADED BOLT<br>(M8 x 100mm - BLK) |                     | 2PCS |
| 2            | HEX NUT<br>(M8 x 15mm - RBW)        |                     | 2PCS |
| 3            | BIG WRENCH<br>(2 x 24 x 90mm - RBW) |                     | 1PC  |

PAGE 2 OF 7

4 BOLT (M8 x 50mm - RBW)

5 LOCK WASHER (M8 - RBW)

6 FLAT WASHER (M8 - RBW)

7 SMALL WRENCH (M12 - SR) 1PC 8PCS

8PCS

8PCS





## STEP 5





## STEP 9 COMPLETE







Note: Dimension tolerance ±5%