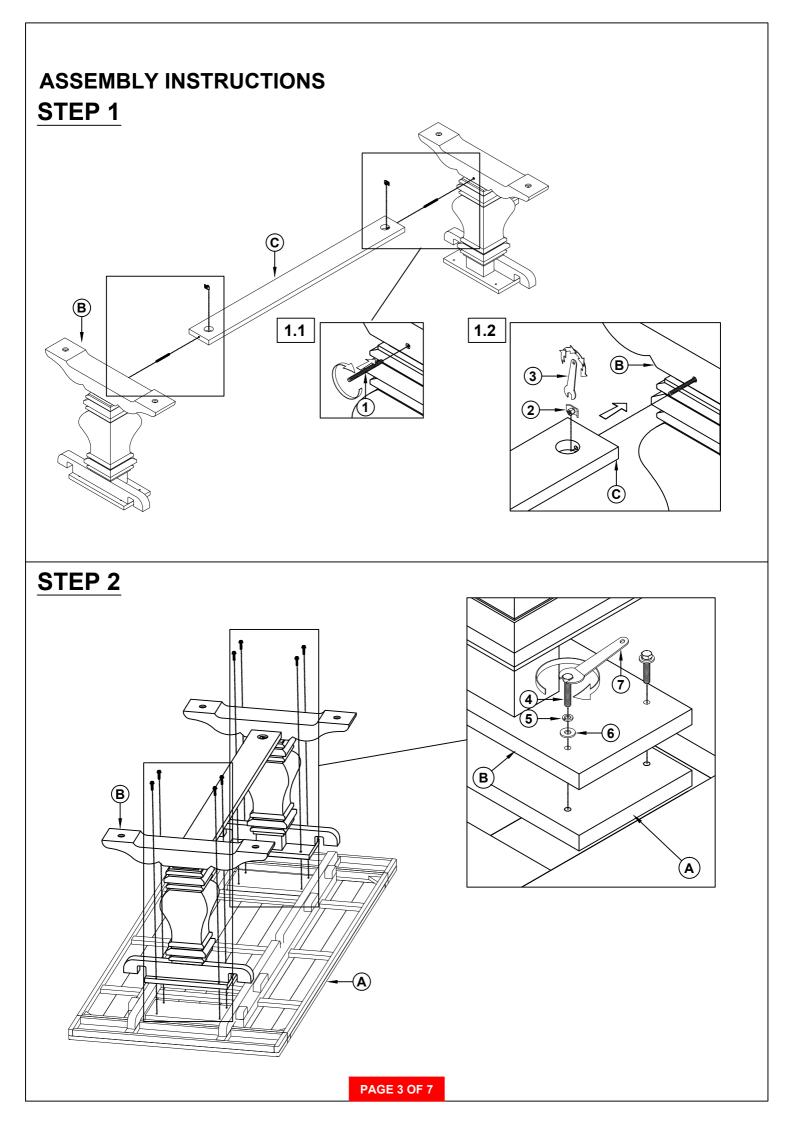

#### B1 (BOX 1)

| Ы            |                                     |                     |      |
|--------------|-------------------------------------|---------------------|------|
| A            | ТОР                                 |                     | 1PC  |
| С            | TRESTLE BAR                         |                     | 1PC  |
| D            | LEAF                                |                     | 2PCS |
| B2 (BOX 2)   |                                     |                     |      |
| В            | BASE                                |                     | 2PCS |
|              | HARD                                | WARE IDENTIFICATION |      |
| <b>Z-B</b> ′ | 1 (BOX 1) - HARDWARE                | PACK IS LOCATED     | _    |
| 1            | THREADED BOLT<br>(M8 x 100mm - BLK) |                     | 2PCS |
| 2            | HEX NUT<br>(M8 x 15mm - RBW)        |                     | 2PCS |
| 3            | BIG WRENCH<br>(2 x 24 x 90mm - RBW) |                     | 1PC  |

PAGE 2 OF 7

4 BOLT (M8 x 50mm - RBW)

5 LOCK WASHER (M8 - RBW)

6 FLAT WASHER (M8 - RBW)

7 SMALL WRENCH (M12 - SR) 1PC 8PCS

8PCS

8PCS