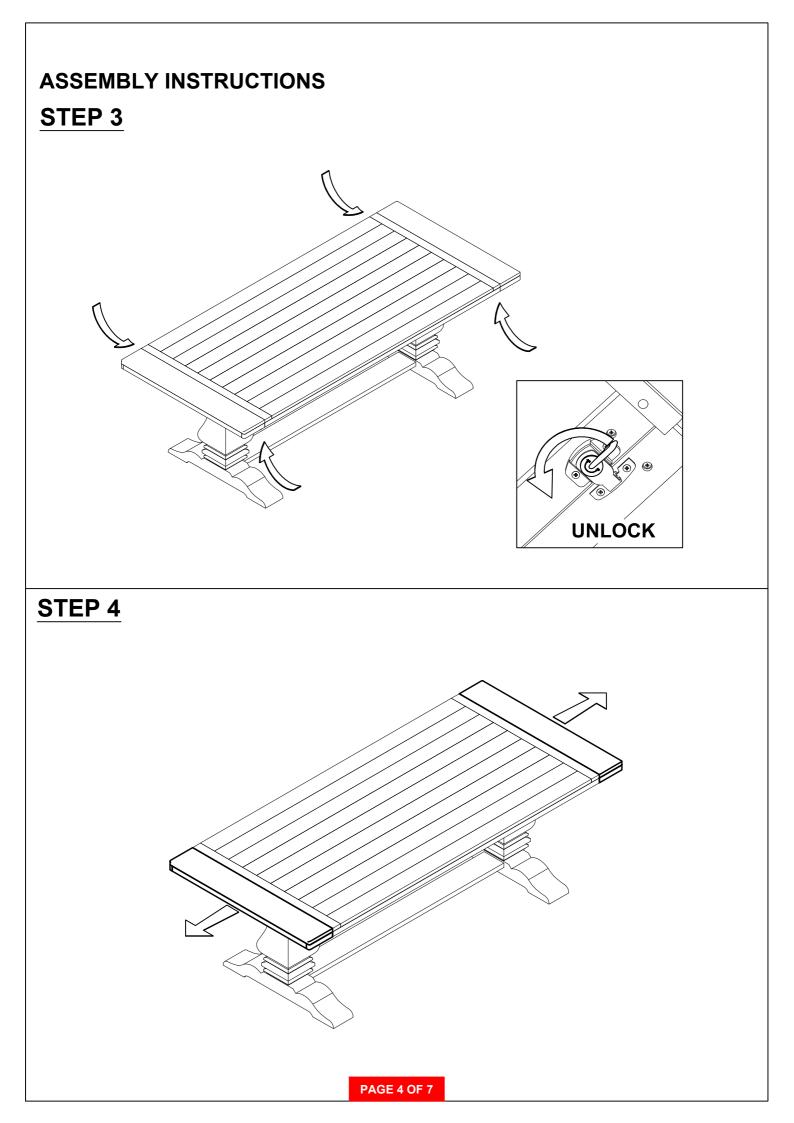

| LEAF                                |                     | 2PCS |
| B2 (BOX 2)   |                                     |                     |      |
| В            | BASE                                |                     | 2PCS |
|              | HARD                                | WARE IDENTIFICATION |      |
| <b>Z-B</b> ′ | 1 (BOX 1) - HARDWARE                | PACK IS LOCATED     | _    |
| 1            | THREADED BOLT<br>(M8 x 100mm - BLK) |                     | 2PCS |
| 2            | HEX NUT<br>(M8 x 15mm - RBW)        |                     | 2PCS |
| 3            | BIG WRENCH<br>(2 x 24 x 90mm - RBW) |                     | 1PC  |

PAGE 2 OF 7

4 BOLT (M8 x 50mm - RBW)

5 LOCK WASHER (M8 - RBW)

6 FLAT WASHER (M8 - RBW)

7 SMALL WRENCH (M12 - SR) 1PC 8PCS

8PCS

8PCS





## STEP 5





## STEP 9 COMPLETE







Note: Dimension tolerance ±5%