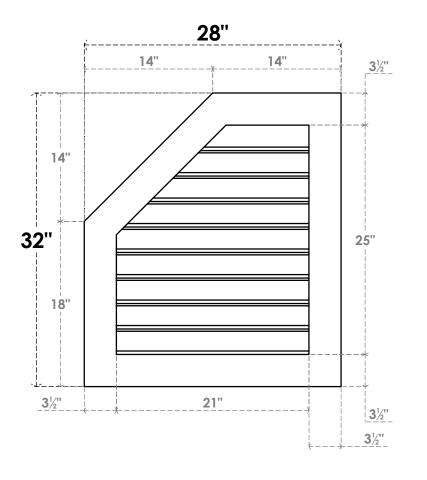

## **GVPOL28X3201SF**

28"W X 32"H HALF OCTAGON TOP LEFT SURFACE MOUNT PVC GABLE VENT: FUNCTIONAL, W/ 3-1/2"W X 1"P STANDARD FRAME

**VENTING AREA: 36.99 SQ IN** LOUVER HEIGHT: 2 3/4" LOUVER QTY: 9

**FRONT** 