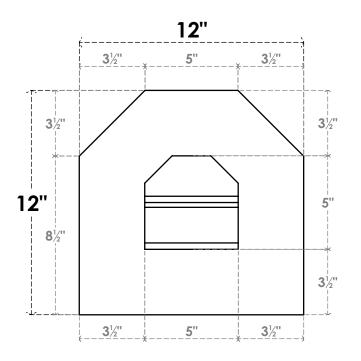

## GVPOT12X1201SF

12"W X 12"H OCTAGONAL TOP SURFACE MOUNT PVC GABLE VENT: FUNCTIONAL, W/ 3-1/2"W X 1"P STANDARD FRAME

**VENTING AREA: 1.25 SQ IN** LOUVER HEIGHT: 2 1/2"

LOUVER QTY: 2

**FRONT** 

**NOTES** 

SIDE