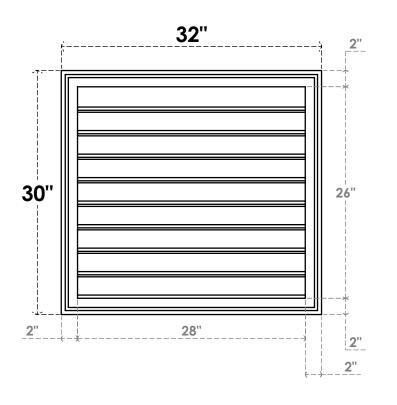

## **GVPVE32X3002SF**

32"W X 30"H RECTANGLE SURFACE MOUNT PVC GABLE VENT: FUNCTIONAL, W/ 2"W X 1-1/2"P **BRICKMOULD FRAME** 

**VENTING AREA: 56 SQ IN** LOUVER HEIGHT: 2 7/8"

LOUVER QTY: 9

**FRONT** 

SIDE

**NOTES** 

1. INSTALLATION TO BE COMPLETED IN ACCORDANCE WITH MANUFACTURER'S SPECIFICATIONS. 2. DRAWING MAY NOT BE TO SCALE

3. THIS DRAWING IS INTENDED FOR DESIGN AND PLANNING PURPOSES ONLY.

4. ALL INFORMATION CONTAINED HEREIN WAS CURRENT AT THE TIME OF DEVELOPMENT BUT MUST BE REVIEWED AND APPROVED BY THE PRODUCT MANUFACTURER TO BE CONSIDERED ACCURATE.

5. ARCHITECTURAL GRADE PVC PRODUCTS ARE MADE FROM EXPANDED CELLULAR PVC AND COME NATURALLY WHITE BUT MAY BE

**PAINTED** 

EKENA MILLWORK 2300 WEST MAIN ST. CLARKSVILLE, TX 75426 TOLL FREE: 866-607-0453 WWW.EKENAMILLWORK.COM