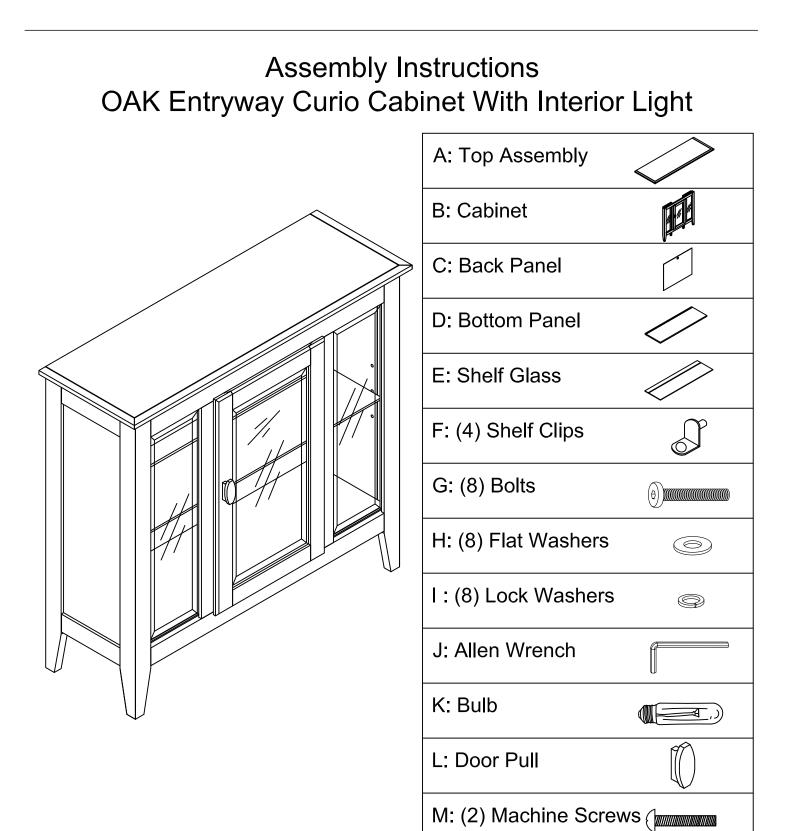

## Step 1

Unfold two sides and insert the bottom panel, fasten the bottom panel with parts (G, I and H).