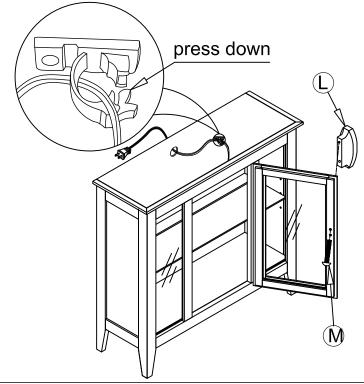

## Step 4

Put the cord through hole in the back , press down the button heavily to fix the wire underneath of the top, then install door pull.