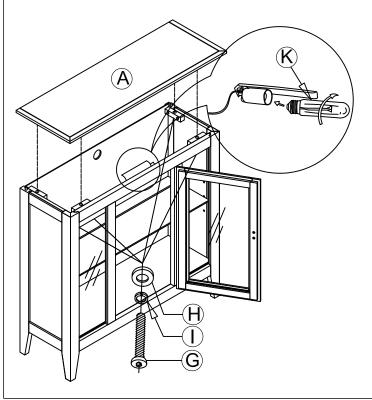

## Step 2

Put the foyer cabinet right side up. Slide the back panel into the cabinet, make sure the wire hole is on the top. Insert the shelf supports and place the glass shelf on from top of the cabinet assembly. Warm tips: Hold the center door and front frame together when you put the foyer cabinet right side up.