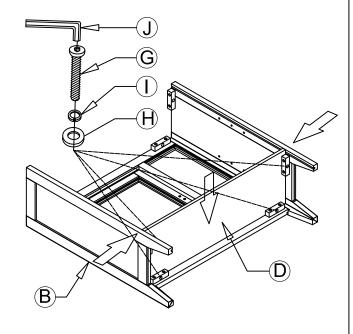

## Step 3

Screw the bulb on the light fixture. Fasten the top with parts (G, I and H).