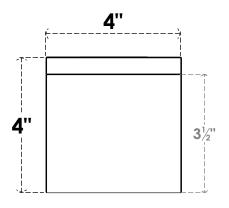

## ITEM NUMBER: RFTURO040X04000X16000X004CON00RCPR

4"W X 4"H X 16"L TIMBERTHANE ROUGH CEDAR CONCORD FAUX WOOD OPEN RAFTER TAIL, 4"L END, PRIMED TAN

## **FRONT PROFILE**