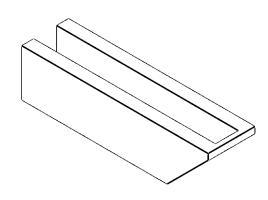

## ITEM NUMBER: RFTURO040X04000X16000X004CON00RCPR

4"W X 4"H X 16"L TIMBERTHANE ROUGH CEDAR CONCORD FAUX WOOD OPEN RAFTER TAIL, 4"L END, PRIMED TAN

## **ISOMETRIC**

GENERATED DATE: 03/02/2023

**EKENA MILLWORK** 2300 WEST MAIN ST. CLARKSVILLE, TX 75426 TOLL FREE: 866-607-0453 WWW.EKENAMILLWORK.COM

1. INSTALLATION TO BE COMPLETED IN ACCORDANCE WITH MANUFACTURER'S SPECIFICATIONS.
2. DRAWING MAY NOT BE TO SCALE
3. THIS DRAWING IS INTENDED FOR DESIGN AND PLANNING PURPOSES ONLY.
4. ALL INFORMATION CONTAINED HEREIN WAS CURRENT AT THE TIME OF DEVELOPMENT BUT MUST BE REVIEWED AND APPROVED BY THE PRODUCT MANUFACTURER TO BE CONSIDERED ACCURATE.