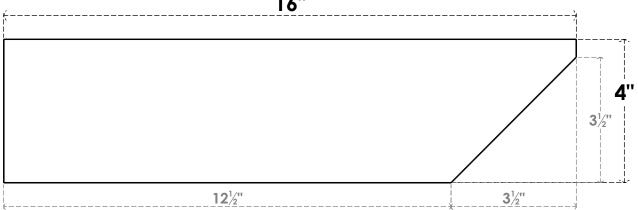

## ITEM NUMBER: RFTURO040X04000X16000X004CON00RCPR

4"W X 4"H X 16"L TIMBERTHANE ROUGH CEDAR CONCORD FAUX WOOD OPEN RAFTER TAIL, 4"L END, PRIMED TAN

## **SIDE PROFILE**