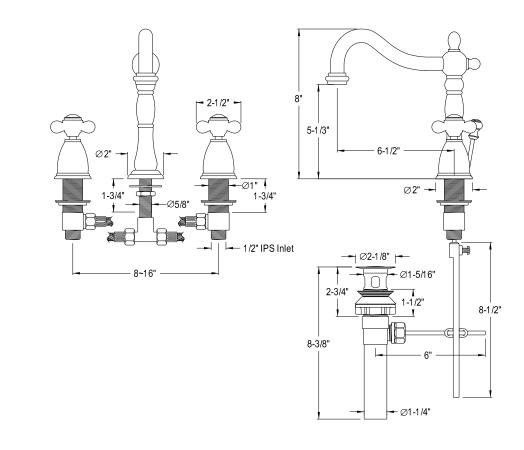

## MODEL#:**EB1971AX** PRODUCT SPECIFICATION SHEET

**Note:** Photo above and Drawing below shows overall style of the product, handle styles may be different to the product model number this specification sheet is refering to.