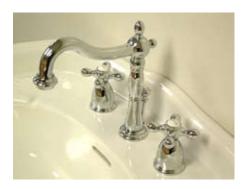

## MODEL#:**EB1971AX** PRODUCT SPECIFICATION SHEET

**Note:** Photo above and Drawing below shows overall style of the product, handle styles may be different to the product model number this specification sheet is refering to.

## **DESCRIPTION:**

Heritage Wide Spread Lav Fct Cp, Metal Cross Handle