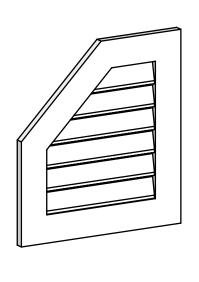

## **GVPOL22X2401SF**

22"W X 24"H HALF OCTAGON TOP LEFT SURFACE MOUNT PVC GABLE VENT: FUNCTIONAL, W/ 3-1/2"W X 1"P STANDARD FRAME

**FRONT** 

SIDE

**VENTING AREA: 16.29 SQ IN** LOUVER HEIGHT: 2 7/8" LOUVER QTY: 6