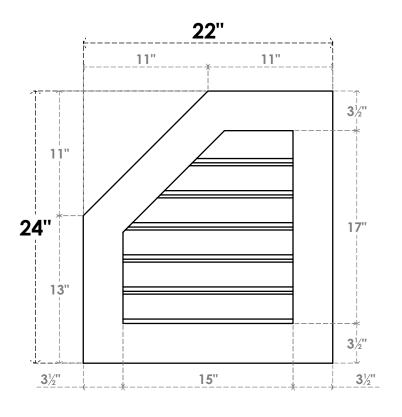

## **GVPOL22X2401SF**

22"W X 24"H HALF OCTAGON TOP LEFT SURFACE MOUNT PVC GABLE VENT: FUNCTIONAL, W/ 3-1/2"W X 1"P STANDARD FRAME

**FRONT** 

SIDE

**VENTING AREA: 16.29 SQ IN** LOUVER HEIGHT: 2 7/8" LOUVER QTY: 6