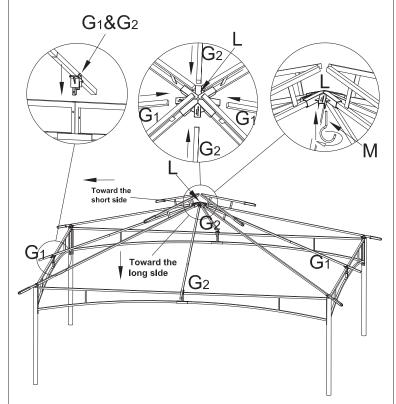

Step 5:Insert Part G1 to the connection part of the two attached Part F. Then Insert Part G2(the shorter piece) to the connection part of the two attached Part C.Next insert Part E to Part L.

Insert Part M to Part L.Please note: The Part E which is attched to G2 should connect to the short piece of Part L.The Part E which is attached to G1 should connect to the long piece of Part L.