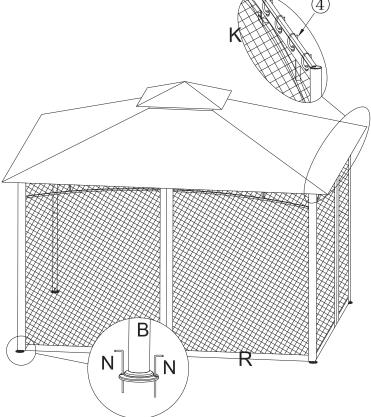

Step 6:Put the canopy fabric (Part P&Q) on the frame, extend it fully. Put the heads of tubes(Part K) into the corner pocket of canopy fabric.

Step 8:Insert the stakes(Part N) on the foot pad to the ground deeply, use Part (the plastic hook) to hang Part R on the frame, then you can use the gazebo.

Step 7:Insert Part B to Part A,then turn it to make it tight.