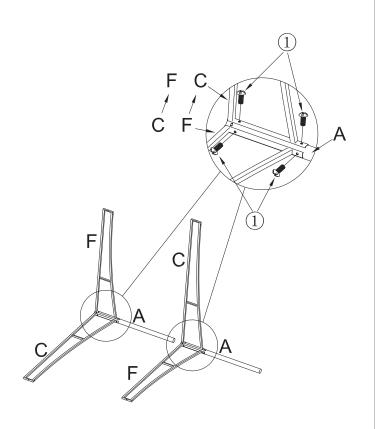

Step 1:Put Part C and Part F together and put the Part A in the middle of them,then use Screw① to tighten them.

Please note:Part C is not the same length as Part F!

Step 2:Use Nut③ and Srew② to connect two Part C(or Part F),and tighten them. Then put one Part J on the bottom side of two attached Part C(or Part F).Use Screw① to tighten the Part J.