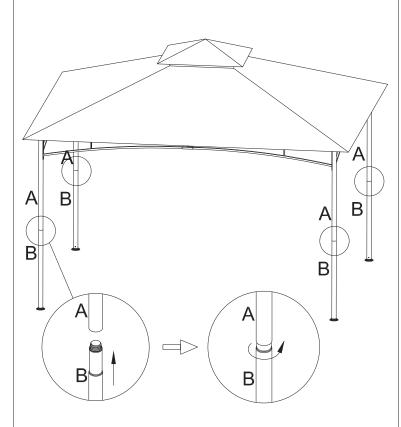

Part E.

nead of Part G1 or G2 to Part E.

Repeat the steps above to assemble the other Part D,H,K,E,G1 and G2.



Step 4:Insert four Part H to the four corners of the frame (the top of Part A) .

Then insert the other side(the bottom side of Part D) to Part L.



Step 5:Insert Part G1 to the connection part of the two attached Part F. Then Insert Part G2(the shorter piece) to the connection part of the two attached Part C.Next insert Part E to Part L.

Insert Part M to Part L.Please note: The Part E which is attched to G2 should connect to the short piece of Part L.The Part E which is attached to G1 should connect to the long piece of Part L.



Step 6:Put the canopy fabric (Part P&Q) on the frame, extend it fully. Put the heads of tubes(Part K) into the corner pocket of canopy fabric.



Step 8:Insert the stakes(Part N) on the foot pad to the ground deeply, use Part (the plastic hook) to hang Part R on the frame, then you can use the gazebo.



Step 7:Insert Part B to Part A,then turn it to make it tight.