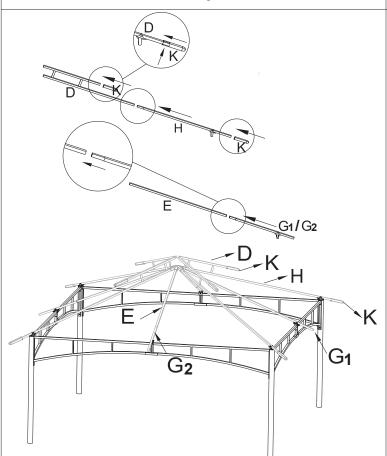

Step 3: Insert the small head of Part H to the long side of Part D directly and insert one Part K to the other head of Part H. Then insert one Part K to the short side of Part D.Insert the small head of Part G1 or G2 to Part E.

nead of Part G1 or G2 to Part E.

Repeat the steps above to assemble the other Part D,H,K,E,G1 and G2.

Step 4:Insert four Part H to the four corners of the frame (the top of Part A) .

Then insert the other side(the bottom side of Part D) to Part L.