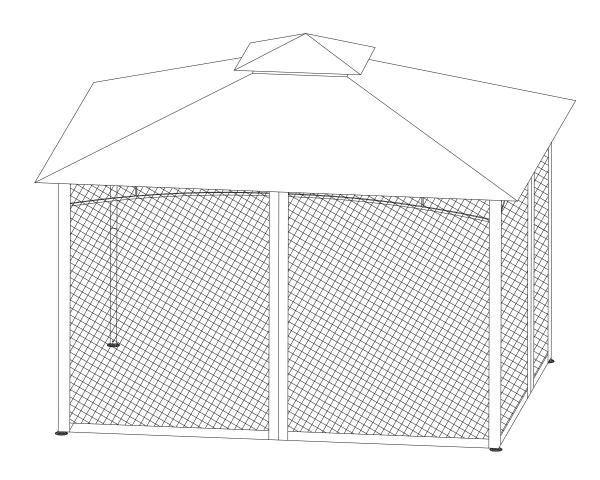

## Product Instructions



| PARTS      |        |
|------------|--------|
| A 4pcs     |        |
| B 4pcs     |        |
| C 4pcs     |        |
| D 4pcs     |        |
| E 4pcs     |        |
| F 4pcs     |        |
| G1 2pcs    | Ŷ      |
| G2 2pcs    |        |
| H 4pcs     |        |
| J 4pcs     | K 8pcs |
| L 1pc      | M 1pc  |
| N 8pcs     | P 1pc  |
| Q 1pc      | R 1pc  |
|            |        |
| ①          | ②      |
| 3 4pcs+1pc | 4      |



Step 1:Put Part C and Part F together and put the Part A in the middle of them,then use Screw① to tighten them.

Please note:Part C is not the same length as Part F!



Step 2:Use Nut③ and Srew② to connect two Part C(or Part F),and tighten them. Then put one Part J on the bottom side of two attached Part C(or Part F).Use Screw① to tighten the Part J.



Step 3: