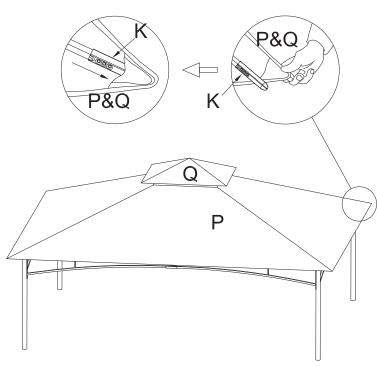

Step 6:Put the canopy fabric (Part P&Q) on the frame, extend it fully. Put the heads of tubes(Part K) into the corner pocket of canopy fabric.

Step 8:Insert the stakes(Part N) on the foot pad to the ground deeply, use Part (the plastic hook) to hang Part R on the frame, then you can use the gazebo.