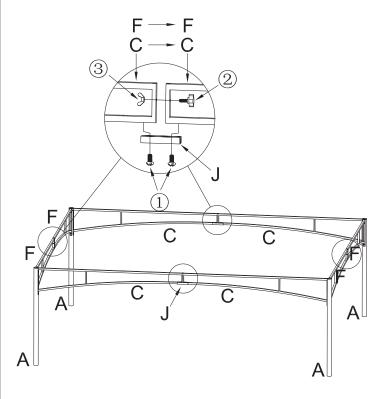

Step 1:Put Part C and Part F together and put the Part A in the middle of them,then use Screw① to tighten them.

Please note:Part C is not the same length as Part F!

Step 2:Use Nut③ and Srew② to connect two Part C(or Part F),and tighten them. Then put one Part J on the bottom side of two attached Part C(or Part F).Use Screw① to tighten the Part J.