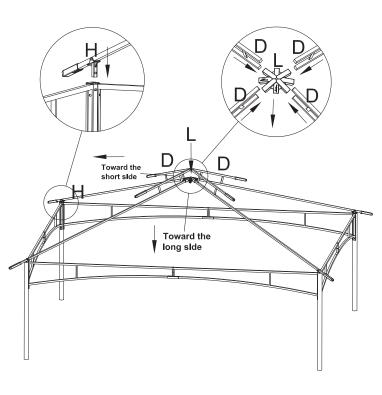

Step 3: Insert the small head of Part H to the long side of Part D directly and insert one Part K to the other head of Part H. Then insert one Part K to the short side of Part D.Insert the small head of Part G1 or G2 to Part E.

nead of Part G1 or G2 to Part E.

Repeat the steps above to assemble the other Part D,H,K,E,G1 and G2.

Step 4:Insert four Part H to the four corners of the frame (the top of Part A) .

Then insert the other side(the bottom side of Part D) to Part L.