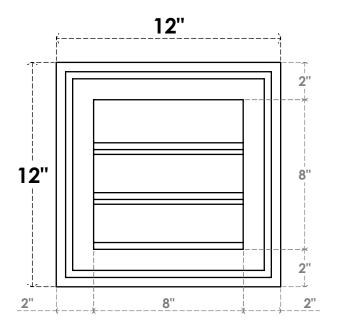

## **GVPVE12X1202SF**

12"W X 12"H RECTANGLE SURFACE MOUNT PVC GABLE VENT: FUNCTIONAL, W/ 2"W X 1-1/2"P **BRICKMOULD FRAME** 

**VENTING AREA: 4 SQ IN** LOUVER HEIGHT: 2 5/8"

LOUVER QTY: 3

**FRONT** 

SIDE

EKENA MILLWORK 2300 WEST MAIN ST. CLARKSVILLE, TX 75426 TOLL FREE: 866-607-0453 WWW.EKENAMILLWORK.COM