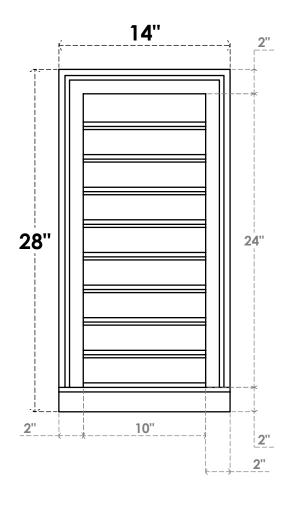

## GVPVE14X2803SF

14"W X 28"H RECTANGLE SURFACE MOUNT PVC GABLE VENT: FUNCTIONAL, W/ 2"W X 2"P **BRICKMOULD SILL FRAME** 

**VENTING AREA: 20 SQ IN** LOUVER HEIGHT: 2 5/8"

LOUVER QTY: 9

**FRONT** 

SIDE

1. INSTALLATION TO BE COMPLETED IN ACCORDANCE WITH MANUFACTURER'S SPECIFICATIONS.
2. DRAWING MAY NOT BE TO SCALE
3. THIS DRAWING IS INTENDED FOR DESIGN AND PLANNING PURPOSES ONLY.
4. ALL INFORMATION CONTAINED HEREIN WAS CURRENT AT THE TIME OF DEVELOPMENT BUT MUST BE REVIEWED AND APPROVED BY THE PRODUCT MANUFACTURER TO BE CONSIDERED ACCURATE.
5. ARCHITECTURAL GRADE PVC PRODUCTS ARE MADE FROM EXPANDED CELLULAR PVC AND COME NATURALLY WHITE BUT MAY BE