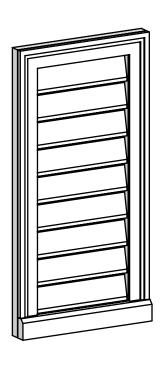

## GVPVE14X2803SF

14"W X 28"H RECTANGLE SURFACE MOUNT PVC GABLE VENT: FUNCTIONAL, W/ 2"W X 2"P **BRICKMOULD SILL FRAME** 

**VENTING AREA: 20 SQ IN** LOUVER HEIGHT: 2 5/8"

LOUVER QTY: 9

**FRONT** 

SIDE

1. INSTALLATION TO BE COMPLETED IN ACCORDANCE WITH MANUFACTURER'S SPECIFICATIONS.
2. DRAWING MAY NOT BE TO SCALE
3. THIS DRAWING IS INTENDED FOR DESIGN AND PLANNING PURPOSES ONLY.
4. ALL INFORMATION CONTAINED HEREIN WAS CURRENT AT THE TIME OF DEVELOPMENT BUT MUST BE REVIEWED AND APPROVED BY THE PRODUCT MANUFACTURER TO BE CONSIDERED ACCURATE.
5. ARCHITECTURAL GRADE PVC PRODUCTS ARE MADE FROM EXPANDED CELLULAR PVC AND COME NATURALLY WHITE BUT MAY BE