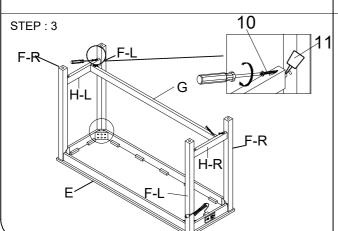

| HARDWARE LIST |               |                          |         |      |  |  |
|---------------|---------------|--------------------------|---------|------|--|--|
| NO.           | HARDWARE DESC |                          | CODE.   | Q'TY |  |  |
| 1             | <b>()</b>     | ALLEN BOLT (1/4"x 50mm)  | (STOOL) | 24   |  |  |
| 2             | 0             | SPRING WASHER(1/4")      |         | 24   |  |  |
| 3             | 0             | FLAT WASHER (1/4"x 19mm) |         | 24   |  |  |
| 4             |               | SCREW (45mm)))           |         | 24   |  |  |
| 5             |               | ALLEN KEY(M4)            |         | 1    |  |  |
| 6             | <b>()</b>     | ALLEN BOLT (5/16"x 65mm) | (TABLE) | 8    |  |  |
| 7             | 0             | SPRING WASHER (5/16")    |         | 8    |  |  |
| 8             | 0             | FLAT WASHER(5/16"x 22mm) |         | 8    |  |  |
| 9             |               | ALLEN KEY (M5)           |         | 1    |  |  |
| 10            | [mmm-         | SCREW (50mm)             |         | 6    |  |  |
| 11            | Δ             | GLUE                     |         | 1    |  |  |