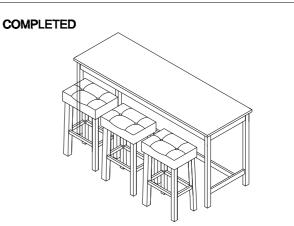

## Assembly Instruction for BAR TABLE SINGLE PACK (TABLE + 3 STOOLS) RS2402-01 RS2402-02 RS2402-03

Caution: Please read instructions thoroughly before unpacking assembly parts. Sharp, exposed staple tips can cause injury, therefore, for your protection, please remove any exposed staples used in packing.