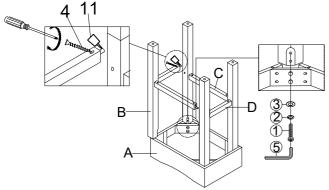

| HARDWARE LIST |               |                          |         |      |  |  |
|---------------|---------------|--------------------------|---------|------|--|--|
| NO.           | HARDWARE DESC |                          | CODE.   | Q'TY |  |  |
| 1             | <b>()</b>     | ALLEN BOLT (1/4"x 50mm)  | (STOOL) | 24   |  |  |
| 2             | 0             | SPRING WASHER(1/4")      |         | 24   |  |  |
| 3             | 0             | FLAT WASHER (1/4"x 19mm) |         | 24   |  |  |
| 4             |               | SCREW (45mm)))           |         | 24   |  |  |
| 5             |               | ALLEN KEY(M4)            |         | 1    |  |  |
| 6             | <b>()</b>     | ALLEN BOLT (5/16"x 65mm) | (TABLE) | 8    |  |  |
| 7             | 0             | SPRING WASHER (5/16")    |         | 8    |  |  |
| 8             | 0             | FLAT WASHER(5/16"x 22mm) |         | 8    |  |  |
| 9             |               | ALLEN KEY (M5)           |         | 1    |  |  |
| 10            | [mmm-         | SCREW (50mm)             |         | 6    |  |  |
| 11            | Δ             | GLUE                     |         | 1    |  |  |