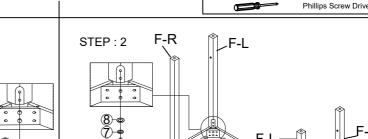

| HARDWARE LIST |               |                          |         |      |  |  |
|---------------|---------------|--------------------------|---------|------|--|--|
| NO.           | HARDWARE DESC |                          | CODE.   | Q'TY |  |  |
| 1             | <b>()</b>     | ALLEN BOLT (1/4"x 50mm)  | (STOOL) | 24   |  |  |
| 2             | 0             | SPRING WASHER(1/4")      |         | 24   |  |  |
| 3             | 0             | FLAT WASHER (1/4"x 19mm) |         | 24   |  |  |
| 4             |               | SCREW (45mm)))           |         | 24   |  |  |
| 5             |               | ALLEN KEY(M4)            |         | 1    |  |  |
| 6             | <b>()</b>     | ALLEN BOLT (5/16"x 65mm) | (TABLE) | 8    |  |  |
| 7             | 0             | SPRING WASHER (5/16")    |         | 8    |  |  |
| 8             | 0             | FLAT WASHER(5/16"x 22mm) |         | 8    |  |  |
| 9             |               | ALLEN KEY (M5)           |         | 1    |  |  |
| 10            | [mmm-         | SCREW (50mm)             |         | 6    |  |  |
| 11            | Δ             | GLUE                     |         | 1    |  |  |