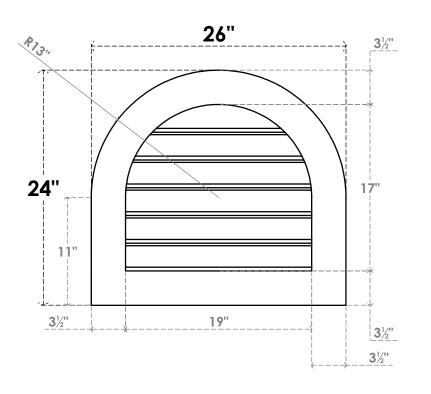

## GVPRT26X2401SF

26"W X 24"H ROUND TOP SURFACE MOUNT PVC GABLE VENT: FUNCTIONAL, W/ 3-1/2"W X 1"P STANDARD FRAME

**VENTING AREA: 22.38 SQ IN** 

LOUVER HEIGHT: 2 7/8"

LOUVER QTY: 6

**FRONT** 

SIDE

1. INSTALLATION TO BE COMPLETED IN ACCORDANCE WITH MANUFACTURER'S SPECIFICATIONS. 2. DRAWING MAY NOT BE TO SCALE