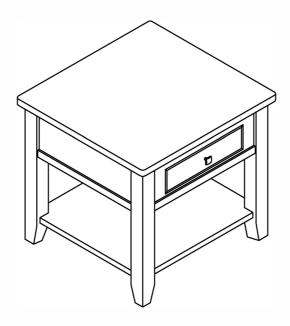

ment.





### ASSEMBLY TIME PER UNIT: 120 MINUTES

### PARTS IDENTIFICATION

| Α | TOP                                       | 1PC  |
|---|-------------------------------------------|------|
| В | BOTTOM SHELF                              | 1PC  |
| С | LEG (==================================== | 4PCS |

# z HARDWARE PACKAGE

| NO | DESCRIPTION                 | FIGURE | QTY  |
|----|-----------------------------|--------|------|
| 1  | ALLEN WRENCH (4MM)          | J      | 1PC  |
| 2  | ALLEN BOLT ( 01/4*2")       |        | 8PCS |
| 3  | LOCK WASHER (01/4")         | @      | 8PCS |
| 4  | FLAT WASHER<br>(01/4"*19MM) | @      | 8PCS |
| 5  | WOOD DOWEL<br>(08*40MM)     |        | 4PCS |



# It needs two persons and takes about twenty minutes to assemble the item.







## COMPLETED