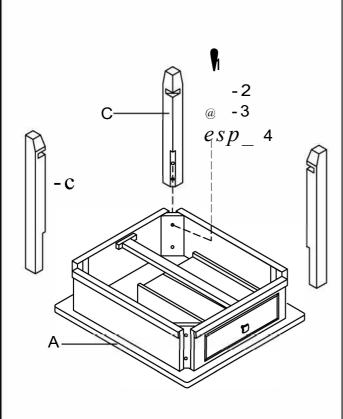

### PARTS IDENTIFICATION

| Α | TOP                                       | 1PC  |
|---|-------------------------------------------|------|
| В | BOTTOM SHELF                              | 1PC  |
| С | LEG (==================================== | 4PCS |

# z HARDWARE PACKAGE

| NO | DESCRIPTION                 | FIGURE | QTY  |
|----|-----------------------------|--------|------|
| 1  | ALLEN WRENCH (4MM)          | J      | 1PC  |
| 2  | ALLEN BOLT ( 01/4*2")       |        | 8PCS |
| 3  | LOCK WASHER (01/4")         | @      | 8PCS |
| 4  | FLAT WASHER<br>(01/4"*19MM) | @      | 8PCS |
| 5  | WOOD DOWEL<br>(08*40MM)     |        | 4PCS |