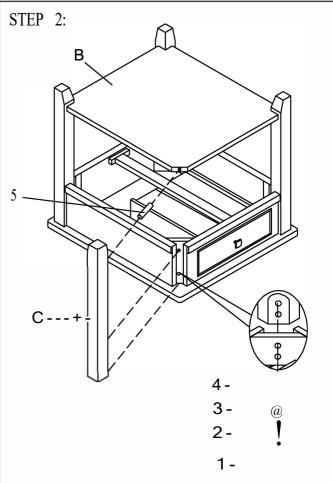

### PARTS IDENTIFICATION

| Α | TOP                                       | 1PC  |
|---|-------------------------------------------|------|
| В | BOTTOM SHELF                              | 1PC  |
| С | LEG (==================================== | 4PCS |

# z HARDWARE PACKAGE

| NO | DESCRIPTION                 | FIGURE | QTY  |
|----|-----------------------------|--------|------|
| 1  | ALLEN WRENCH (4MM)          | J      | 1PC  |
| 2  | ALLEN BOLT ( 01/4*2")       |        | 8PCS |
| 3  | LOCK WASHER (01/4")         | @      | 8PCS |
| 4  | FLAT WASHER<br>(01/4"*19MM) | @      | 8PCS |
| 5  | WOOD DOWEL<br>(08*40MM)     |        | 4PCS |