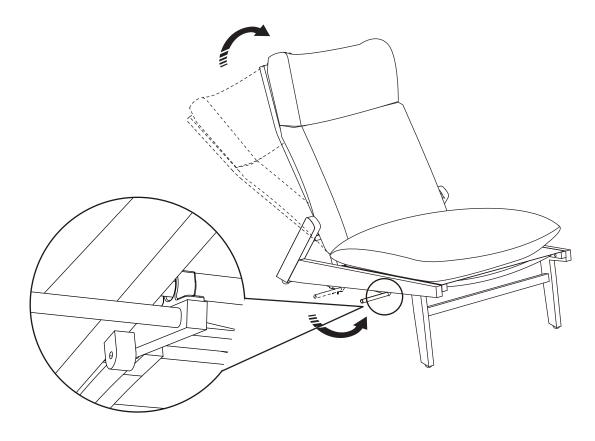

## 2-POSITION ADJUSTABLE LAZY SOFA ASSEMBLY INSTRUCTIONS

## READ & SAVE BELOW INSTRUCTIONS BEFORE ASSEMBLY

1.PLEASE SEPARATE AND IDENTIFY ALL PARTS, MAKING SURE THAT YOU HAVE ALL OF THE PARTS LISTED.

2.TO AVOID ANY SCRATCH DURING ASSEMBLY, PLEASE ASSEMBLE ON A SOFT MAT OR SIMILAR.

3.PLEASE ASSEMBLE STEP BY STEP AND FOLLOW THE INSTRUCTIONS.

4.WASHERS MUST BE USED.

5.WHILE EACH SCREW AND NUT IS PROPERLY FASTENED, DO NOT OVER FASTEN IT.

6.DO NOT COMPLETELY FASTEN EACH SCREW AND NUT UNTIL ALL THE SCREWS ARE PROPERLY FIXED.