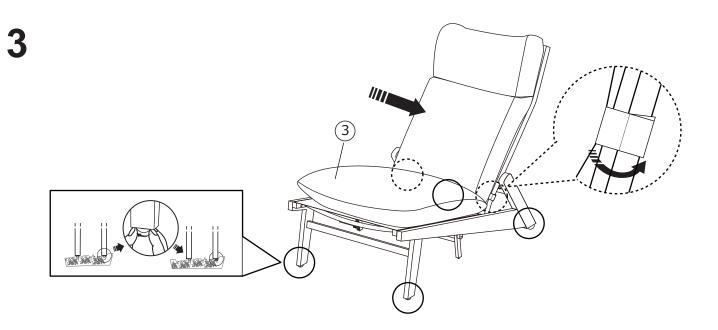

3.PLEASE ASSEMBLE STEP BY STEP AND FOLLOW THE INSTRUCTIONS.

4.WASHERS MUST BE USED.

5.WHILE EACH SCREW AND NUT IS PROPERLY FASTENED, DO NOT OVER FASTEN IT.

6.DO NOT COMPLETELY FASTEN EACH SCREW AND NUT UNTIL ALL THE SCREWS ARE PROPERLY FIXED.