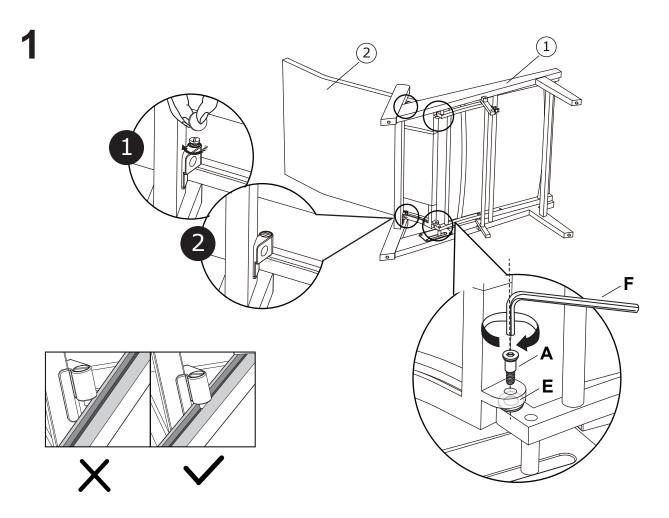

3.PLEASE ASSEMBLE STEP BY STEP AND FOLLOW THE INSTRUCTIONS.

4.WASHERS MUST BE USED.

5.WHILE EACH SCREW AND NUT IS PROPERLY FASTENED, DO NOT OVER FASTEN IT.

6.DO NOT COMPLETELY FASTEN EACH SCREW AND NUT UNTIL ALL THE SCREWS ARE PROPERLY FIXED.