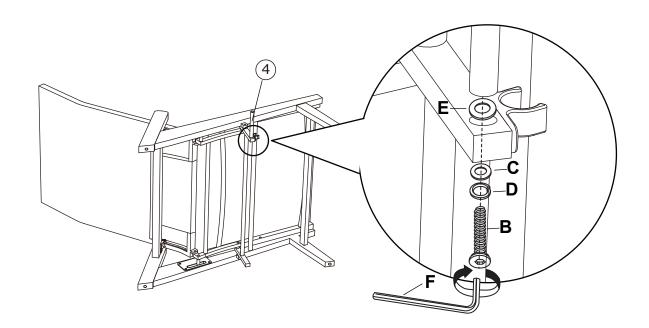

3.PLEASE ASSEMBLE STEP BY STEP AND FOLLOW THE INSTRUCTIONS.

4.WASHERS MUST BE USED.

5.WHILE EACH SCREW AND NUT IS PROPERLY FASTENED, DO NOT OVER FASTEN IT.

6.DO NOT COMPLETELY FASTEN EACH SCREW AND NUT UNTIL ALL THE SCREWS ARE PROPERLY FIXED.