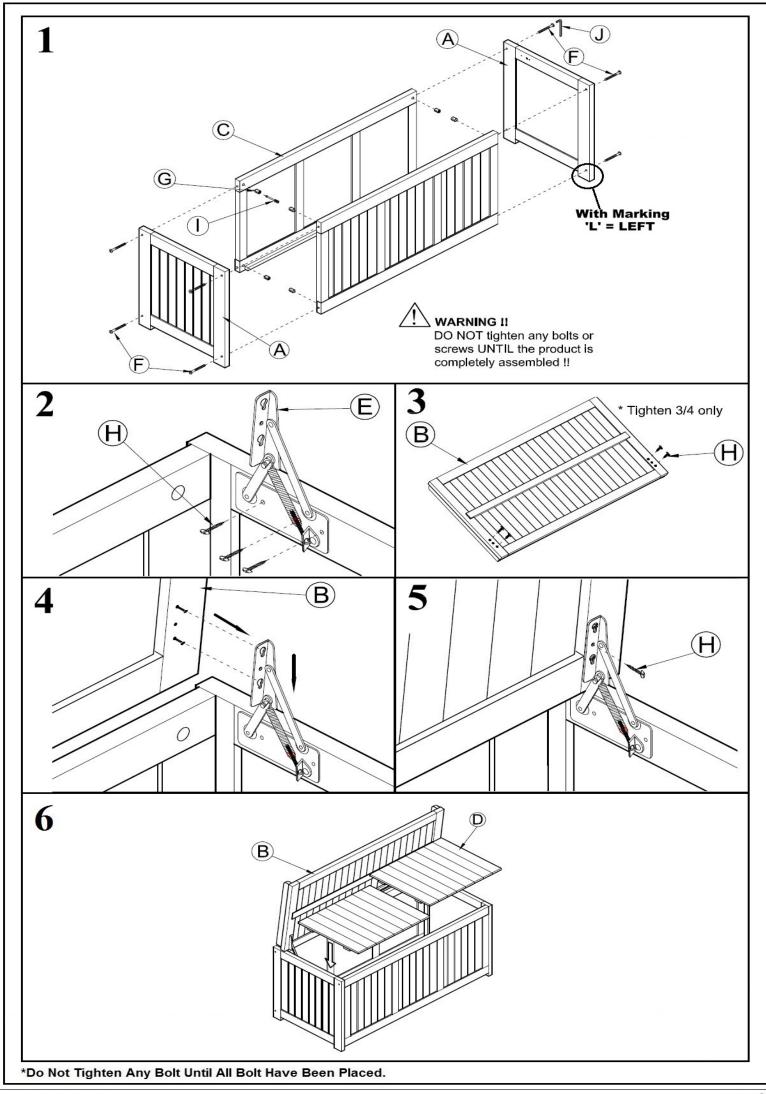

## Deck Box

NEED HELP? For replacement requests or product inquiries, please contact our Customer Service Team by emailing us.

Thank you for selecting our products!







## CARE INSTRUCTION:

This Furniture was treated with teak oil at the factory. To maintain the original appearance, you need to treat with a suitable wood oil at least once a year. Left untreated, the wood will weather to a silvery grey.

As timber is a living product you may find that you need to periodically tighten any fittings.

Covering or stroring your furniture to protect it from ice and snow will keep it looking even better for even longer!