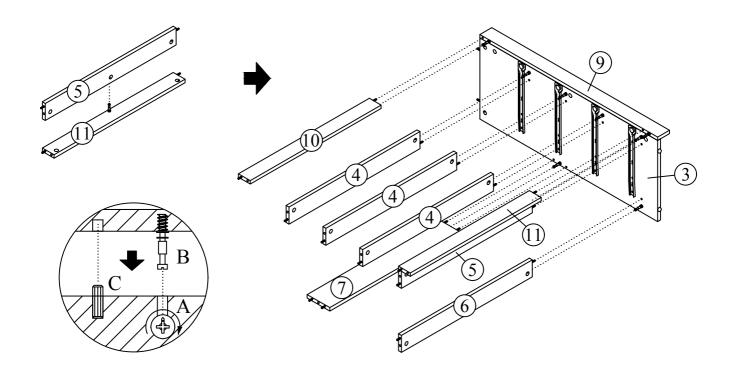

Attach the Front Support Panel (4) and Bottom Front Panel (5) and Bottom Back Panel (6) and Back Support Panel (7) and Top Front Post Panel (10) and Bottom Front Post Panel (11) to Right Panel (3) and Right Front Post Panel (9) by screwdriver (not provided).

**DO NOT** use any power tools as this may damage the frame and will invalidate any claim.

4 Attach the Front Support Panel (4) and Bott

Attach the Front Support Panel (4) and Bottom Front Panel (5) and Bottom Back Panel (6) and Back Support Panel (7) and Top Front Post Panel (10) and Bottom Front Post Panel (11) to Left Panel (2) and Left Front Post Panel (8) by screwdriver (not provided).