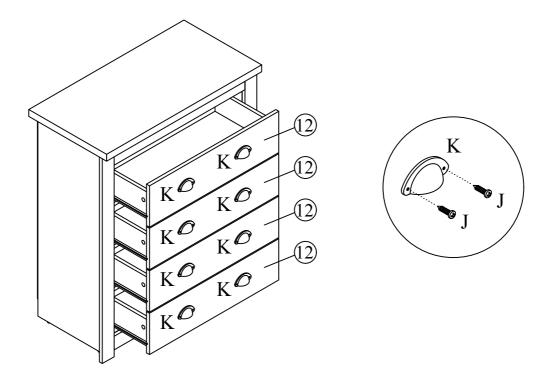

**DO NOT** use any power tools as this may damage the frame and will invalidate any claim.

9 J / 16 K Ø 8

Fix Handle (K) using Screw (J) onto Drawer Front Panel (12) by screwdriver (not provided). **DO NOT** use any power tools as this may damage the frame and will invalidate any claim.