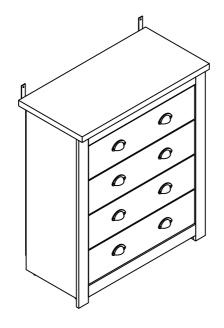

## 4 DRAWER CHEST

IMPORTANT: READ THESE INSTRUCTIONS CAREFULLY BEFORE ASSEMBLING OR USING YOUR 4 DRAWER CHEST.

PLEASE KEEP THESE INSTRUCTIONS FOR FUTURE REFERENCE.

**HEALTH & SAFETY:** 

DO NOT use this item if any parts are missing, damaged or worn.