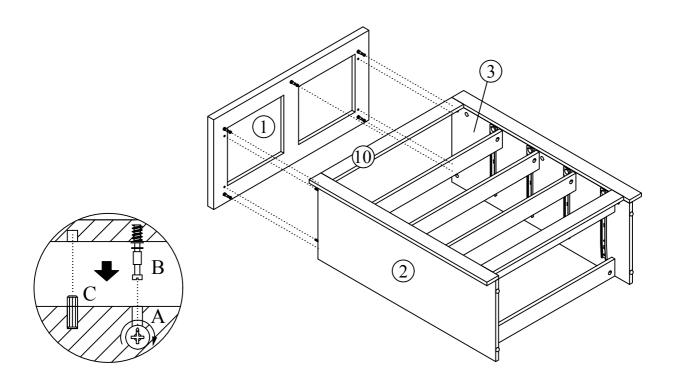

Attach the Left Front Post Panel (8) to Left Panel (2) and Right Front Post Panel (9) to Right Panel (3) by screwdriver (not provided).

**DO NOT** use any power tools as this may damage the frame and will invalidate any claim.

Attach the Front Support Panel (4) and Bottom Front Panel (5) and Bottom Back Panel (6) and Back Support Panel (7) and Top Front Post Panel (10) and Bottom Front Post Panel (11) to Right Panel (3) and Right Front Post Panel (9) by screwdriver (not provided).

**DO NOT** use any power tools as this may damage the frame and will invalidate any claim.

4 Attach the Front Support Panel (4) and Bott

Attach the Front Support Panel (4) and Bottom Front Panel (5) and Bottom Back Panel (6) and Back Support Panel (7) and Top Front Post Panel (10) and Bottom Front Post Panel (11) to Left Panel (2) and Left Front Post Panel (8) by screwdriver (not provided).

**DO NOT** use any power tools as this may damage the frame and will invalidate any claim.

Attach the Top Panel (1) to Left Panel (2) and Right Panel (3) and Top Front Post Panel (10) by screwdriver (not provided).