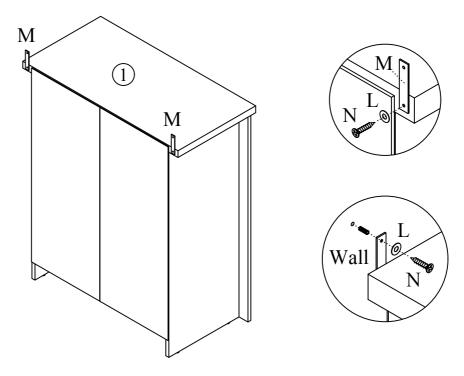

10

| L | 0                | 4 |
|---|------------------|---|
| М | 8/8              | 2 |
| Ν | <b>CATHERINE</b> | 4 |

Fix hardware (M) with hardware (L) and Screw (N) on the back side of Top Panel (1) by screwdriver (not provided).

Attach hardware (M) to the wall with hardware (L) and Screw (N) by screwdriver (not provided).

- -Make sure it is firmly attached and make sure it is snug fit
- Seek advice from a qualified trade person on how to attach this safety strap to your specific wall.