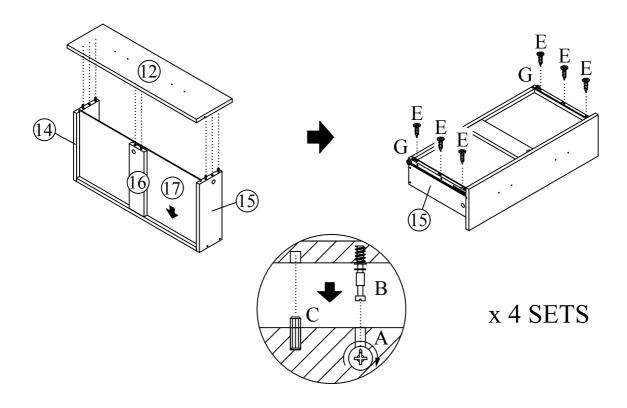

7 D 20

Attach the Drawer Left Panel (14) and Drawer Right Panel (15) and Drawer Support Panel (16) to Drawer Back Panel (13) with Screw (D) by screwdriver (not provided). DO NOT use any power tools as this may damage the frame and will invalidate any claim.

Insert Drawer Bottom Panel (17) as shown and fix Drawer Front Panel (12) by screwdriver (not provided).

Fix hardware (G) onto the Drawer Left Panel (14) and Drawer Right Panel (15) using Screw (E) by screwdriver (not provided).