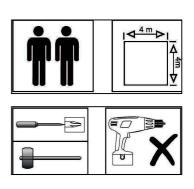

DO NOT use this item unless all fixings are secured.

Please keep small parts out of reach of children.

Always use on a level, even surface.

It is recommended that two people handle and assemble the item.

\*\* You will need a screwdriver and a small mallet ( NOT provided)

\*\* WARNING: THE USE OF POWER TOOLS TO ASSEMBLE THIS PRODUCT WILL INVALIDATE ANY CLAIM AND MAY DAMAGE THIS PRODUCT MAKING IT UNSAFE. Page 2 of 8