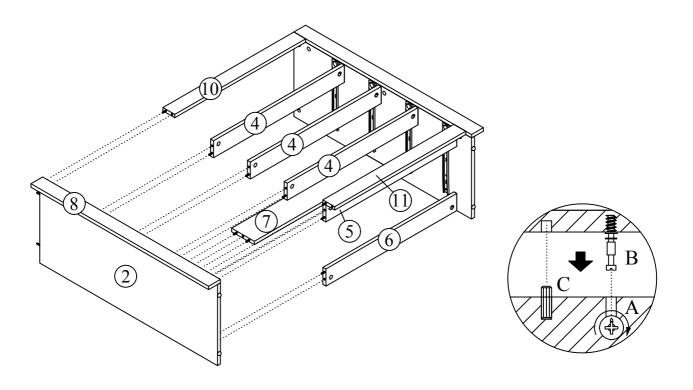

Attach the Front Support Panel (4) and Bottom Front Panel (5) and Bottom Back Panel (6) and Back Support Panel (7) and Top Front Post Panel (10) and Bottom Front Post Panel (11) to Right Panel (3) and Right Front Post Panel (9) by screwdriver (not provided).

**DO NOT** use any power tools as this may damage the frame and will invalidate any claim.

4 Attach the Front Support Panel (4) and Bott

Attach the Front Support Panel (4) and Bottom Front Panel (5) and Bottom Back Panel (6) and Back Support Panel (7) and Top Front Post Panel (10) and Bottom Front Post Panel (11) to Left Panel (2) and Left Front Post Panel (8) by screwdriver (not provided).

**DO NOT** use any power tools as this may damage the frame and will invalidate any claim.

Attach the Top Panel (1) to Left Panel (2) and Right Panel (3) and Top Front Post Panel (10) by screwdriver (not provided).