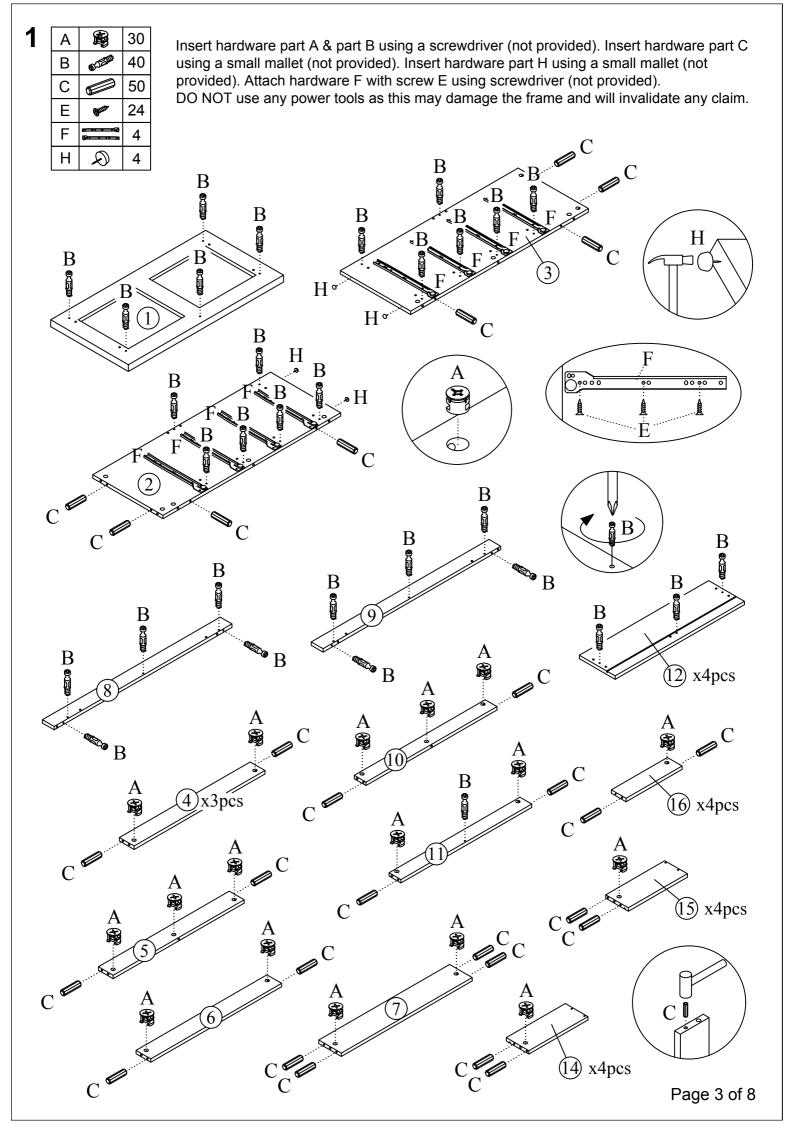

## HARDWARE LIST: Carton 1 of 1

| TITAL DAVING LIGHT. OUTCOME TO T |                            |                 |     |  |  |
|----------------------------------|----------------------------|-----------------|-----|--|--|
| Part                             | Description                |                 | Qty |  |  |
| Α                                | CAM NUT 15mm               |                 | 40  |  |  |
| В                                | CAM BOLT                   | 877EM           | 40  |  |  |
| С                                | WOOD DOWEL M6 x 25mm       |                 | 50  |  |  |
| D                                | CSK SCREW M4 x 38mm        | <b>Attitute</b> | 20  |  |  |
| Е                                | CSK SCREW M3.5 x 12mm      | State.          | 48  |  |  |
| F                                | METAL RUNNER TRUCK 12"     | <del></del>     | 4   |  |  |
| G                                | METAL RUNNER 12"           |                 | 4   |  |  |
| Н                                | PVC NAIL                   | Q               | 4   |  |  |
| I                                | NAIL                       |                 | 35  |  |  |
| J                                | PAN HEAD SCREW M3.5 x 12mm | •               | 16  |  |  |
| K                                | TXM MOON HANDLE            | 0               | 8   |  |  |
| L                                | WASHER                     | 0               | 4   |  |  |
| М                                | ANTI TIP STRAP             | 5/9             | 2   |  |  |
| N                                | CSK SCREW M4 x 20mm        | Commis          | 4   |  |  |
|                                  |                            |                 |     |  |  |

\*\* You will need a screwdriver and a small mallet ( NOT provided)

\*\* WARNING: THE USE OF POWER TOOLS TO ASSEMBLE THIS PRODUCT WILL INVALIDATE ANY CLAIM AND MAY DAMAGE THIS PRODUCT MAKING IT UNSAFE. Page 2 of 8