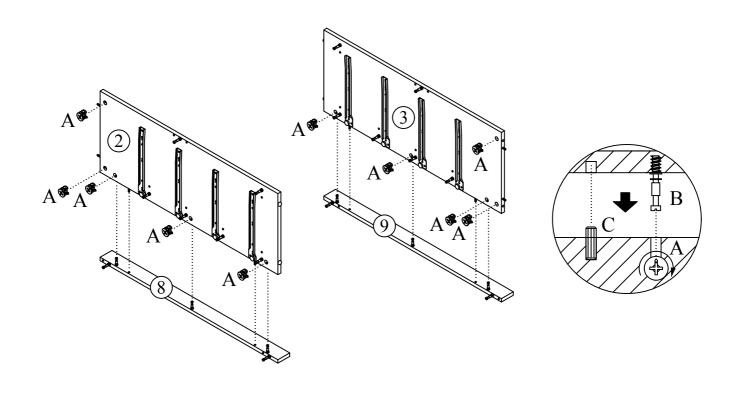

Attach the Left Front Post Panel (8) to Left Panel (2) and Right Front Post Panel (9) to Right Panel (3) by screwdriver (not provided).

**DO NOT** use any power tools as this may damage the frame and will invalidate any claim.