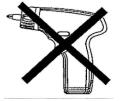

\*\* You will need a screwdriver and a small mallet ( NOT provided)

\*\* WARNING: THE USE OF POWER TOOLS TO ASSEMBLE THIS PRODUCT WILL INVALIDATE ANY CLAIM AND MAY DAMAGE THIS PRODUCT MAKING IT UNSAFE. Page 2 of 8

Attach the Left Front Post Panel (8) to Left Panel (2) and Right Front Post Panel (9) to Right Panel (3) by screwdriver (not provided).

**DO NOT** use any power tools as this may damage the frame and will invalidate any claim.

Attach the Front Support Panel (4) and Bottom Front Panel (5) and Bottom Back Panel (6) and Back Support Panel (7) and Top Front Post Panel (10) and Bottom Front Post Panel (11) to Right Panel (3) and Right Front Post Panel (9) by screwdriver (not provided).

**DO NOT** use any power tools as this may damage the frame and will invalidate any claim.

4 Attach the Front Support Panel (4) and Bott

Attach the Front Support Panel (4) and Bottom Front Panel (5) and Bottom Back Panel (6) and Back Support Panel (7) and Top Front Post Panel (10) and Bottom Front Post Panel (11) to Left Panel (2) and Left Front Post Panel (8) by screwdriver (not provided).

**DO NOT** use any power tools as this may damage the frame and will invalidate any claim.

Attach the Top Panel (1) to Left Panel (2) and Right Panel (3) and Top Front Post Panel (10) by screwdriver (not provided).

**DO NOT** use any power tools as this may damage the frame and will invalidate any claim.

Attach the Back Panel (18) with Nail (I) by small mallet (not provided). **DO NOT** use any power tools as this may damage the frame and will invalidate any claim.

7 D 20

Attach the Drawer Left Panel (14) and Drawer Right Panel (15) and Drawer Support Panel (16) to Drawer Back Panel (13) with Screw (D) by screwdriver (not provided). DO NOT use any power tools as this may damage the frame and will invalidate any claim.

Insert Drawer Bottom Panel (17) as shown and fix Drawer Front Panel (12) by screwdriver (not provided).

Fix hardware (G) onto the Drawer Left Panel (14) and Drawer Right Panel (15) using Screw (E) by screwdriver (not provided).

**DO NOT** use any power tools as this may damage the frame and will invalidate any claim.

9 J / 16 K Ø 8

Fix Handle (K) using Screw (J) onto Drawer Front Panel (12) by screwdriver (not provided). **DO NOT** use any power tools as this may damage the frame and will invalidate any claim.

10

| L | 0                | 4 |
|---|------------------|---|
| М | 8/8              | 2 |
| Ν | <b>CATHERINE</b> | 4 |

Fix hardware (M) with hardware (L) and Screw (N) on the back side of Top Panel (1) by screwdriver (not provided).

Attach hardware (M) to the wall with hardware (L) and Screw (N) by screwdriver (not provided).

- -Make sure it is firmly attached and make sure it is snug fit
- Seek advice from a qualified trade person on how to attach this safety strap to your specific wall.

**DO NOT** use any power tools as this may damage the frame and will invalidate any claim.

11