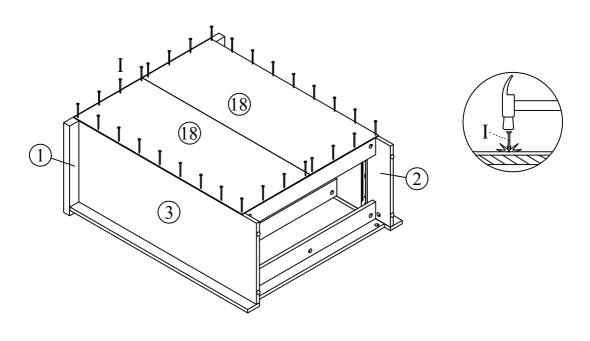

**DO NOT** use any power tools as this may damage the frame and will invalidate any claim.

Attach the Back Panel (18) with Nail (I) by small mallet (not provided). **DO NOT** use any power tools as this may damage the frame and will invalidate any claim.