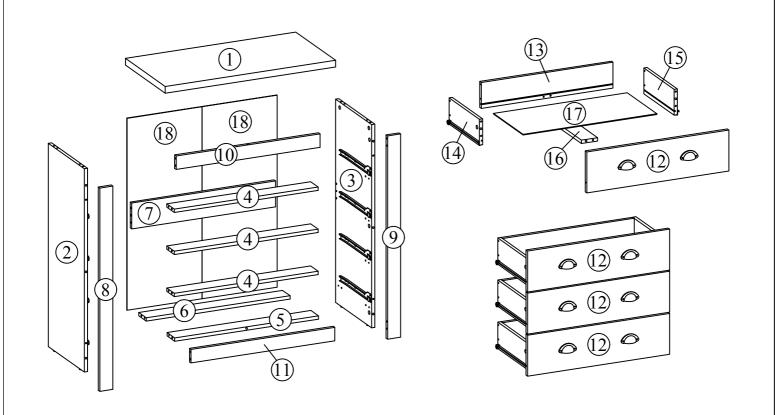

## **PARTS LIST**

## Carton 1 of 1:

| Part | Description             | Qty |
|------|-------------------------|-----|
| 1    | Top Panel               | 1   |
| 2    | Left Panel              |     |
| 3    | Right Panel             |     |
| 4    | Front Support Panel     |     |
| 5    | Bottom Front Panel      | 1   |
| 6    | Bottom Back Panel       | 1   |
| 7    | Back Support Panel      | 1   |
| 8    | Left Front Post Panel   | 1   |
| 9    | Right Front Post Panel  | 1   |
| 10   | Top Front Post Panel    | 1   |
| 11   | Bottom Front Post Panel | 1   |
| 12   | Drawer Front Panel      | 4   |
| 13   | Drawer Back Panel       | 4   |
| 14   | Drawer Left Panel       | 4   |
| 15   | Drawer Right Panel      | 4   |
| 16   | Drawer Support Panel    | 4   |
| 17   | Drawer Bottom Panel     | 4   |
| 18   | Back Panel              | 2   |

Attach the Left Front Post Panel (8) to Left Panel (2) and Right Front Post Panel (9) to Right Panel (3) by screwdriver (not provided).

**DO NOT** use any power tools as this may damage the frame and will invalidate any claim.

Attach the Front Support Panel (4) and Bottom Front Panel (5) and Bottom Back Panel (6) and Back Support Panel (7) and Top Front Post Panel (10) and Bottom Front Post Panel (11) to Right Panel (3) and Right Front Post Panel (9) by screwdriver (not provided).

**DO NOT** use any power tools as this may damage the frame and will invalidate any claim.

4 Attach the Front Support Panel (4) and Bott

Attach the Front Support Panel (4) and Bottom Front Panel (5) and Bottom Back Panel (6) and Back Support Panel (7) and Top Front Post Panel (10) and Bottom Front Post Panel (11) to Left Panel (2) and Left Front Post Panel (8) by screwdriver (not provided).

**DO NOT** use any power tools as this may damage the frame and will invalidate any claim.

Attach the Top Panel (1) to Left Panel (2) and Right Panel (3) and Top Front Post Panel (10) by screwdriver (not provided).

**DO NOT** use any power tools as this may damage the frame and will invalidate any claim.

Attach the Back Panel (18) with Nail (I) by small mallet (not provided). **DO NOT** use any power tools as this may damage the frame and will invalidate any claim.

7 D 20

Attach the Drawer Left Panel (14) and Drawer Right Panel (15) and Drawer Support Panel (16) to Drawer Back Panel (13) with Screw (D) by screwdriver (not provided). DO NOT use any power tools as this may damage the frame and will invalidate any claim.

Insert Drawer Bottom Panel (17) as shown and fix Drawer Front Panel (12) by screwdriver (not provided).

Fix hardware (G) onto the Drawer Left Panel (14) and Drawer Right Panel (15) using Screw (E) by screwdriver (not provided).

**DO NOT** use any power tools as this may damage the frame and will invalidate any claim.

9 J / 16 K Ø 8

Fix Handle (K) using Screw (J) onto Drawer Front Panel (12) by screwdriver (not provided). **DO NOT** use any power tools as this may damage the frame and will invalidate any claim.