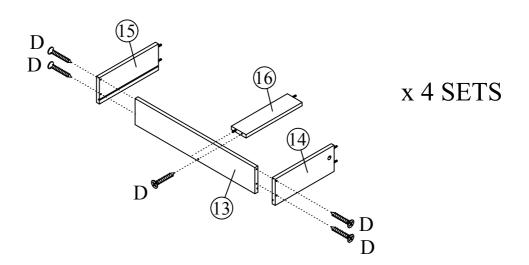

7 D 20

Attach the Drawer Left Panel (14) and Drawer Right Panel (15) and Drawer Support Panel (16) to Drawer Back Panel (13) with Screw (D) by screwdriver (not provided). DO NOT use any power tools as this may damage the frame and will invalidate any claim.