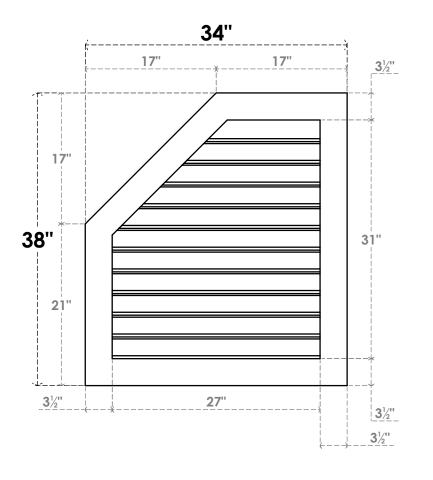

## GVPOL34X3801SF

34"W X 38"H HALF OCTAGON TOP LEFT SURFACE MOUNT PVC GABLE VENT: FUNCTIONAL, W/ 3-1/2"W X 1"P STANDARD FRAME

**VENTING AREA: 59.38 SQ IN** LOUVER HEIGHT: 2 7/8" LOUVER QTY: 11

**FRONT** 