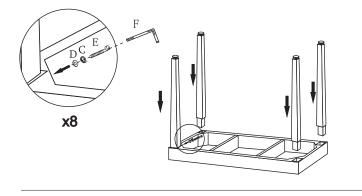

## **Table Assembly Instructions**

Hardware Included

| Α | ALLEN KEYM5<br>(SM)      |   | 1 PC  | F | ALLEN KEYM4<br>(LARGE) |   | 1 PC |
|---|--------------------------|---|-------|---|------------------------|---|------|
| В | 1.1/2" BOLT              |   | 4 PCS | G | SPRING WASHER<br>(SM)  | Q | 4PCS |
| С | SPRING WASHER<br>(LARGE) | Ø | 8 PCS | Н | FLATWASHER<br>(SM)     | 0 | 4PCS |
| D | FLATWASHER<br>(LARGE)    | 0 | 8 PCS | 1 | TOP PANEL              |   | 1 PC |
| Е | 2" BOLT<br>(LARGE)       |   | 8 PCS | 2 | LEG                    | 0 | 4PCS |
|   |                          |   |       | 3 | Shelf                  |   | 1 PC |

Do not fully tighten screws until completely assembled.

Insert each leg in its corresponding marked leg hole, and using Allen key tighten the bolts

Insert the Shelf in its corresponding marked leg hole, and using Allen key tighten the bolts