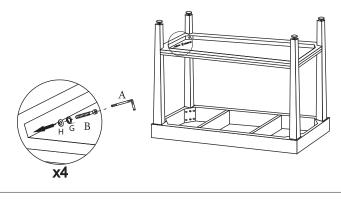

## STEP 3

Carefully lift the table, turning it around once it is off the ground in order to prevent breaking or cracking the mirrors.