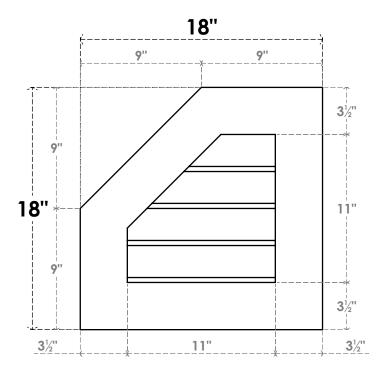

## GVPOL18X1801SN

18"W X 18"H HALF OCTAGON TOP LEFT SURFACE MOUNT PVC GABLE VENT: NON-FUNCTIONAL, W/ 3-1/2"W X 1"P STANDARD FRAME

**FRONT** 

SIDE

LOUVER HEIGHT: 2 3/4" LOUVER QTY: 4

EKENA MILLWORK 2300 WEST MAIN ST. CLARKSVILLE, TX 75426 TOLL FREE: 866-607-0453 WWW.EKENAMILLWORK.COM