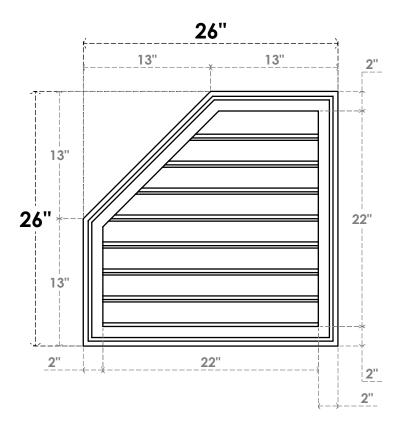

## GVPOL26X2602SF

26"W X 26"H HALF OCTAGON TOP LEFT SURFACE MOUNT PVC GABLE VENT: FUNCTIONAL, W/ 2"W X 1-1/2"P BRICKMOULD FRAME

**VENTING AREA: 33.55 SQ IN** LOUVER HEIGHT: 2 3/4"

LOUVER QTY: 8

**FRONT** 