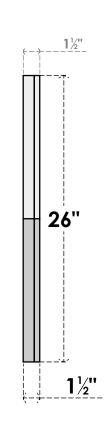

## GVPOL26X2602SF

26"W X 26"H HALF OCTAGON TOP LEFT SURFACE MOUNT PVC GABLE VENT: FUNCTIONAL, W/ 2"W X 1-1/2"P BRICKMOULD FRAME

**VENTING AREA: 33.55 SQ IN** LOUVER HEIGHT: 2 3/4"

LOUVER QTY: 8

**FRONT** 

SIDE

EKENA MILLWORK 2300 WEST MAIN ST. CLARKSVILLE, TX 75426 TOLL FREE: 866-607-0453 WWW.EKENAMILLWORK.COM