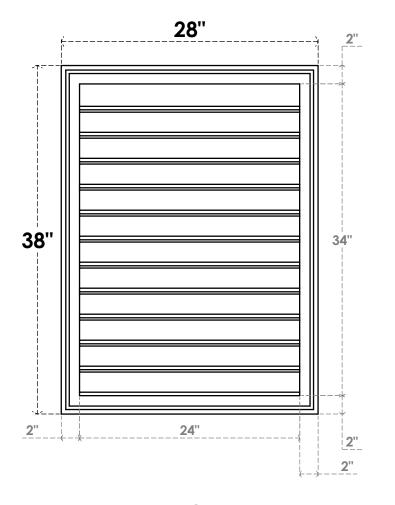

## GVPVE28X3802SF

28"W X 38"H RECTANGLE SURFACE MOUNT PVC GABLE VENT: FUNCTIONAL, W/ 2"W X 1-1/2"P **BRICKMOULD FRAME** 

**VENTING AREA: 66 SQ IN** LOUVER HEIGHT: 2 7/8"

LOUVER QTY: 12

**FRONT** 

SIDE

**EKENA MILLWORK** 2300 WEST MAIN ST. CLARKSVILLE, TX 75426 TOLL FREE: 866-607-0453 WWW.EKENAMILLWORK.COM