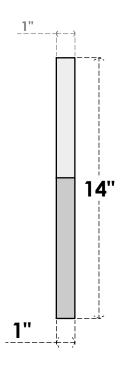

## GVPOT22X1401SN

22"W X 14"H OCTAGONAL TOP SURFACE MOUNT PVC GABLE VENT: NON-FUNCTIONAL, W/ 3-1/2"W X 1"P STANDARD FRAME

FRONT

LOUVER HEIGHT: 2 3/8" LOUVER QTY: 3