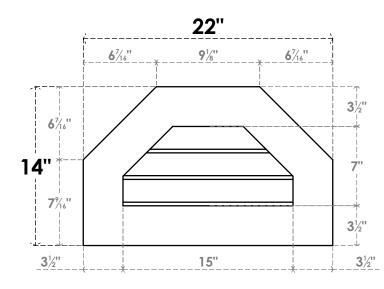

## GVPOT22X1401SN

22"W X 14"H OCTAGONAL TOP SURFACE MOUNT PVC GABLE VENT: NON-FUNCTIONAL, W/ 3-1/2"W X 1"P STANDARD FRAME

FRONT

LOUVER HEIGHT: 2 3/8" LOUVER QTY: 3