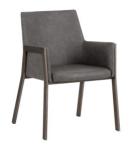

## ARMCHAIR - ANTIQUE BRASS - KENDALL GREY

Grey

This armchair from our collection features a shapely design with exposed brushed antique brass frame. Available in kendall grey faux leather.

## **SPECIFICATIONS**

item dimensions: 23.00W x 25.00D x 32.00H

in

arm height: 24.50 in seat height: 18.00 in seat depth: 18.00 in

swatch code: faux leather: kendall grey

material: Faux Leather frame: Stainless Steel