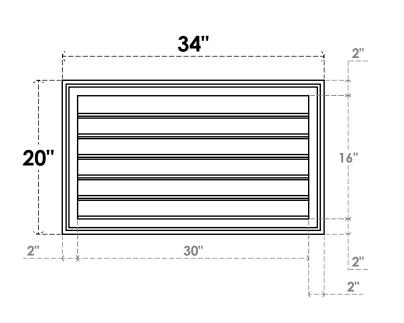

## **GVPVE34X2002SF**

34"W X 20"H RECTANGLE SURFACE MOUNT PVC GABLE VENT: FUNCTIONAL, W/ 2"W X 1-1/2"P **BRICKMOULD FRAME** 

**VENTING AREA: 37.5 SQ IN** 

LOUVER HEIGHT: 2 5/8"

LOUVER QTY: 6

**FRONT** 

SIDE