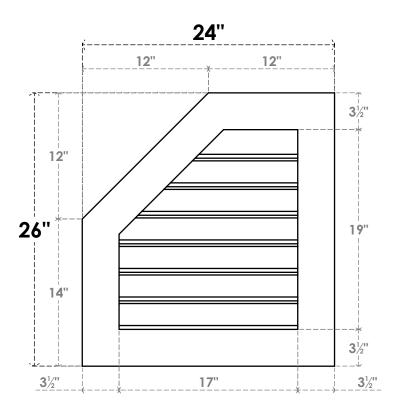

## **GVPOL24X2601SF**

24"W X 26"H HALF OCTAGON TOP LEFT SURFACE MOUNT PVC GABLE VENT: FUNCTIONAL, W/ 3-1/2"W X 1"P STANDARD FRAME

**FRONT** 

SIDE

**VENTING AREA: 22.11 SQ IN** LOUVER HEIGHT: 2 3/4" LOUVER QTY: 7