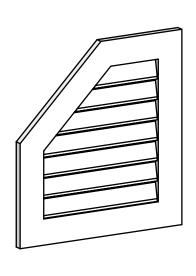

## **GVPOL24X2601SF**

24"W X 26"H HALF OCTAGON TOP LEFT SURFACE MOUNT PVC GABLE VENT: FUNCTIONAL, W/ 3-1/2"W X 1"P STANDARD FRAME

**FRONT** 

SIDE

**VENTING AREA: 22.11 SQ IN** LOUVER HEIGHT: 2 3/4" LOUVER QTY: 7