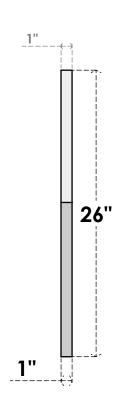

## **GVPOL24X2601SF**

24"W X 26"H HALF OCTAGON TOP LEFT SURFACE MOUNT PVC GABLE VENT: FUNCTIONAL, W/ 3-1/2"W X 1"P STANDARD FRAME

**FRONT** 

SIDE

**VENTING AREA: 22.11 SQ IN** LOUVER HEIGHT: 2 3/4" LOUVER QTY: 7