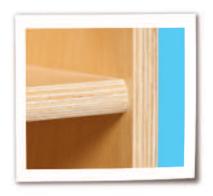

ceptional strength and durability. UV Finish provides unsurpassed protection and beauty. MADE IN THE USA. Unassembled or Assembled options available. Casters available separately.

271/4"H x 463/4"W x 12"D

Ready To Assemble Fully Assembled

Add mobility with Set of 4 casters w/hardware. 5 lbs.



- 100% Baltic Birch Plywood on all surfaces and backs
- · No MDF, hardboard or particleboard
- · Fully rounded and sanded corners for absolute maximum safety
- · Recessed backs for added strength, stability, and beauty
- Exclusive Tuff-Gloss™ UV finish
- Qualifies for LEED® credit IEQ 4.5
- · CPSIA compliant No lead or phthalates
- Meet or exceed CARB II and CHPS requirements
- GREENGUARD® Children & School certified
- Made in the USA



Typical Recessed Plywood Backs



Typical Corners & Edges



Typical Construction