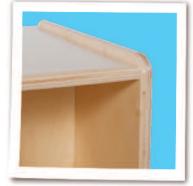

astener construction for exceptional strength and durability. UV Finish provides unsurpassed protection and beauty. MADE IN THE USA. Unassembled or Assembled options available. Casters available separately.

271/4"H x 463/4"W x 12"D

Ready To Assemble Fully Assembled

Add mobility with Set of 4 casters w/hardware. 5 lbs.



- 100% Baltic Birch Plywood on all surfaces and backs
- · No MDF, hardboard or particleboard
- · Fully rounded and sanded corners for absolute maximum safety
- · Recessed backs for added strength, stability, and beauty
- Exclusive Tuff-Gloss™ UV finish
- Qualifies for LEED® credit IEQ 4.5
- · CPSIA compliant No lead or phthalates
- Meet or exceed CARB II and CHPS requirements
- GREENGUARD® Children & School certified
- Made in the USA



Typical Recessed Plywood Backs



Typical Corners & Edges



Typical Construction