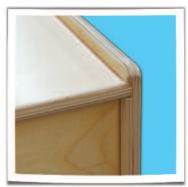

271/4"H x 463/4"W x 12"D

Ready To Assemble Fully Assembled

Add mobility with Set of 4 casters w/hardware. 5 lbs.

- 100% Baltic Birch Plywood on all surfaces and backs
- · No MDF, hardboard or particleboard
- · Fully rounded and sanded corners for absolute maximum safety
- · Recessed backs for added strength, stability, and beauty
- Exclusive Tuff-Gloss™ UV finish
- Qualifies for LEED® credit IEQ 4.5
- · CPSIA compliant No lead or phthalates
- Meet or exceed CARB II and CHPS requirements
- GREENGUARD® Children & School certified
- Made in the USA

Typical Recessed Plywood Backs

Typical Corners & Edges

Typical Construction