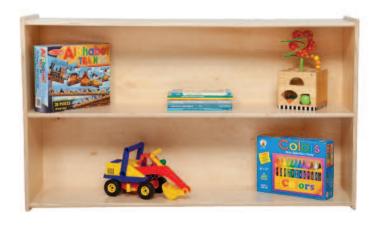

## **Shelf Storage**

## 271/4"H x 463/4"W x 12"D

45 1/2" 27 1/4" 46 3/4" 12 1/4" 12"

GREENGUARD® Children & Schools certified. (2) Full length open shelf provides versatile storage options. 100% Plywood with mortise & secure fastener construction for exceptional strength and durability. UV Finish provides unsurpassed protection and beauty. MADE IN THE USA. Unassembled or Assembled options available. Casters available separately.

271/4"H x 463/4"W x 12"D

Ready To Assemble Fully Assembled

Add mobility with Set of 4 casters w/hardware. 5 lbs.

- 100% Baltic Birch Plywood on all surfaces and backs
- · No MDF, hardboard or particleboard
- · Fully rounded and sanded corners for absolute maximum safety
- · Recessed backs for added strength, stability, and beauty
- Exclusive Tuff-Gloss™ UV finish
- Qualifies for LEED® credit IEQ 4.5
- · CPSIA compliant No lead or phthalates
- Meet or exceed CARB II and CHPS requirements
- GREENGUARD® Children & School certified
- Made in the USA