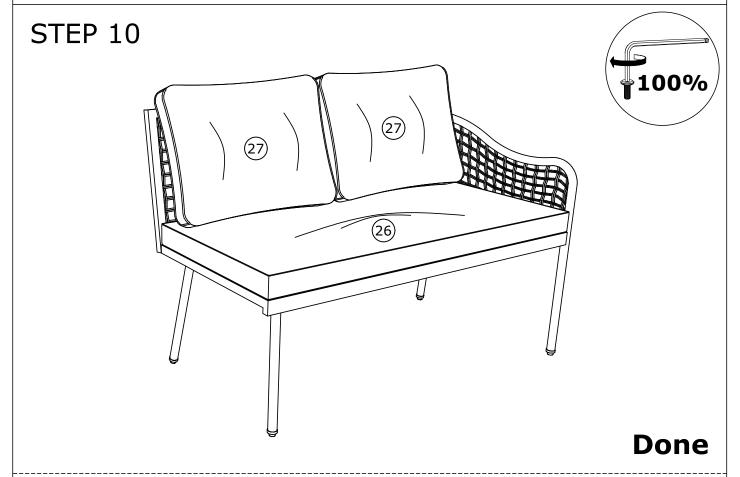

Connect the bench legs (4) & (5) & right seat (2) with Allenkey (E).

Tighten all bolts 100% with Allenkey (E) then put the seat cushion (26) and 2 big pillow (27) onto the right bench.

Left bench: Connect the left seat (11) & left arm (10) with Allenkey (E).

Connect the left seat (11) & left backrest (12) with Allenkey (E).

Connect the left arm (10) & left backrest (12) with Allenkey (E).

Connect the bench legs (4) & (6) & left seat (11) with Allenkey (E).

Tighten all bolts 100% with Allenkey (E) then put the seat cushion (26) and 2 big pillow (27) onto the right bench