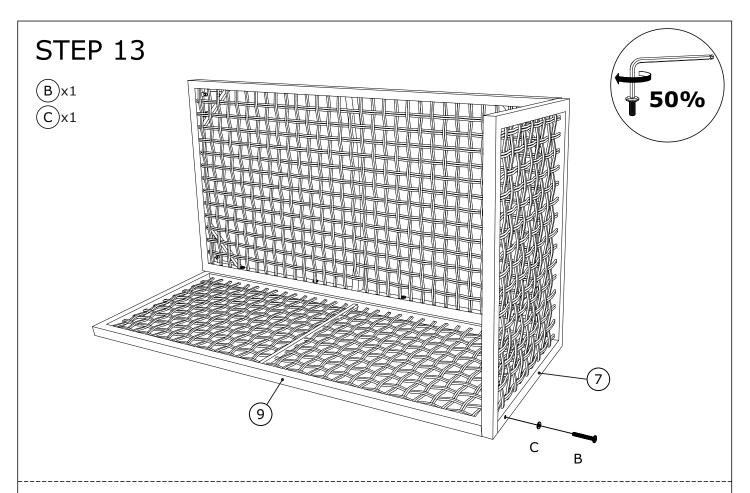

Corner bench: Connect the corner seat (8) & corner backrest (9) with Allenkey (E).

Connect the corner seat (8) & small backrest (7) with Allenkey (E).

Connect the small backrest (7) & corner backrest (9) with Allenkey (E).

Connect the bench legs (4) & (5) & (6) & corner seat (8) with Allenkey (E).