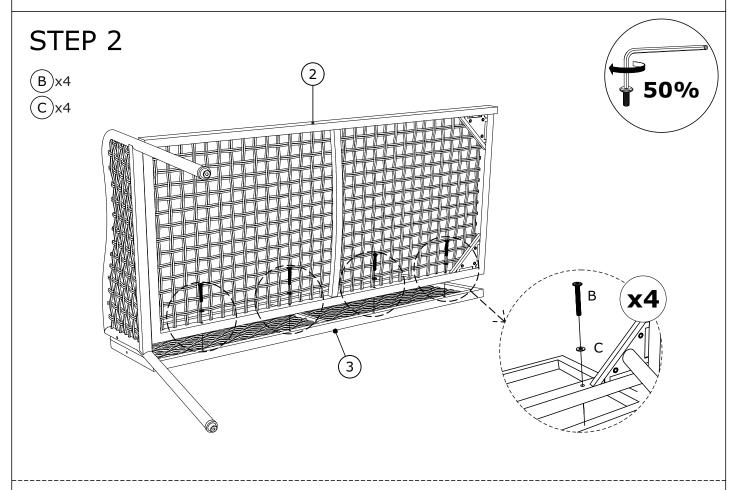

Connect the bench legs (4) & (5) & right seat (2) with Allenkey (E).

Tighten all bolts 100% with Allenkey (E) then put the seat cushion (26) and 2 big pillow (27) onto the right bench.

Left bench: Connect the left seat (11) & left arm (10) with Allenkey (E).

Connect the left seat (11) & left backrest (12) with Allenkey (E).

Connect the left arm (10) & left backrest (12) with Allenkey (E).

Connect the bench legs (4) & (6) & left seat (11) with Allenkey (E).

Tighten all bolts 100% with Allenkey (E) then put the seat cushion (26) and 2 big pillow (27) onto the right bench