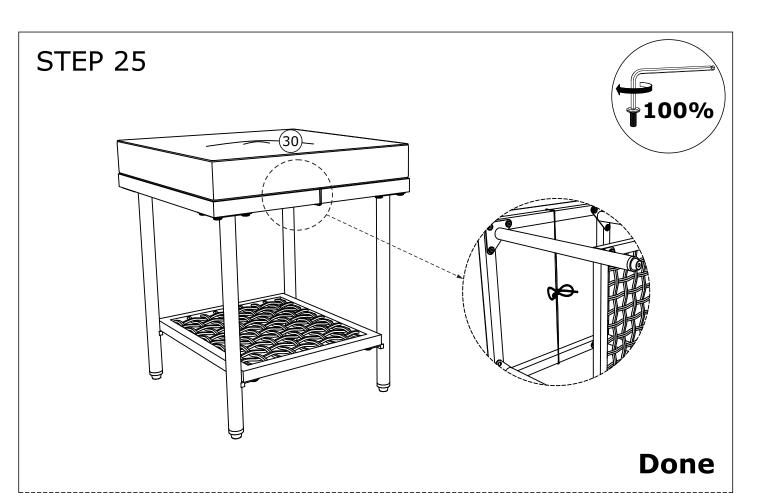

Stool: Connect the right legs (21) & left legs (22) & stool seat (24) with Allenkey (E).

Connect the stool shelf (25) & right legs (21) & left legs (22) with Allenkey (E).

Tighten all bolts 100% with Allenkey (E) then put the stool cushion (30) onto the stool seat (24) and tie the string to secure it as shown in the picture.