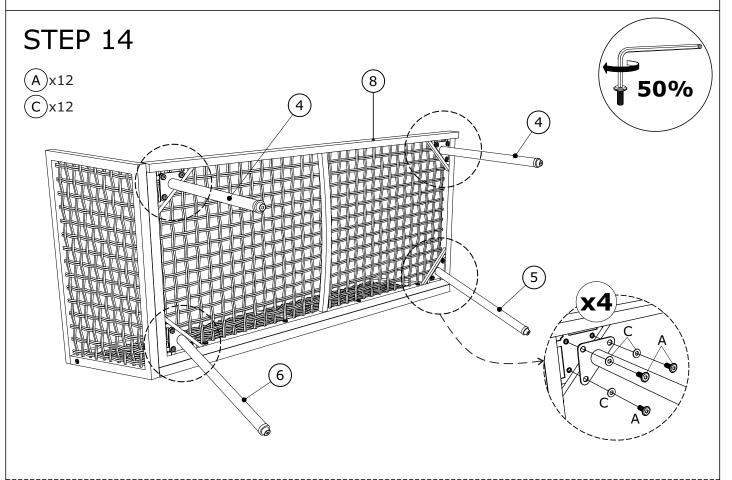

& (5) & right seat (2) with Allenkey (E).



Tighten all bolts 100% with Allenkey (E) then put the seat cushion (26) and 2 big pillow (27) onto the right bench.



Left bench: Connect the left seat (11) & left arm (10) with Allenkey (E).



Connect the left seat (11) & left backrest (12) with Allenkey (E).



Connect the left arm (10) & left backrest (12) with Allenkey (E).



Connect the bench legs (4) & (6) & left seat (11) with Allenkey (E).



Tighten all bolts 100% with Allenkey (E) then put the seat cushion (26) and 2 big pillow (27) onto the right bench



Corner bench: Connect the corner seat (8) & corner backrest (9) with Allenkey (E).



Connect the corner seat (8) & small backrest (7) with Allenkey (E).



Connect the small backrest (7) & corner backrest (9) with Allenkey (E).



Connect the bench legs (4) & (5) & (6) & corner seat (8) with Allenkey (E).

# STEP 15 27 28 27 28 27 28 27 28 27 28 27 28

Tighten all bolts 100% with Allenkey (E) then put the seat cushion (26) and 2 big pillow (27) and 1 small pillow (28) onto the corner bench.



**Table:** Connect the table frame (13) & wood table top (14) with Screwdriver.

Done



Connect the right table legs (15) & left table legs (16) & table frame (13) with Allenkey (E).



Connect the table stretcher (17) & right table leg (15), left table leg (16) with Allenkey (E).



Tighten all bolts 100% with Allenkey (E) then put the built-in ice bucket (18) and lid ice bucket (19) into the wood table top in order (I) and (II) as shown in the picture.



Ottoman: Connect the right legs (21) & left legs (22) & ottoman sea