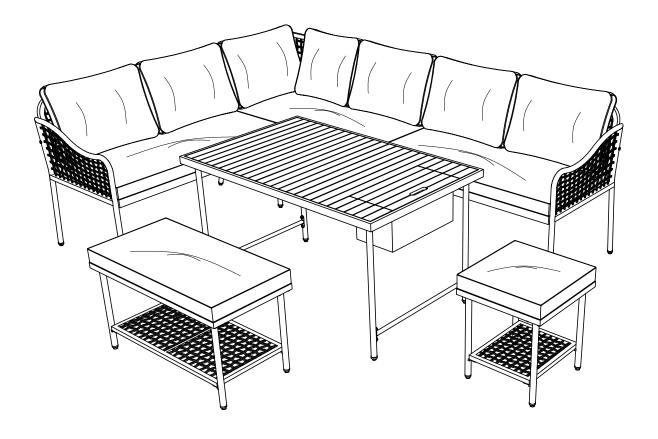

# **ASSEMBLY INSTRUCTIONS**

# L SHARP 9PERS SOFA SET

N707P233735; N707P233736; N707P233737.

# **CARTON CONTENT:**