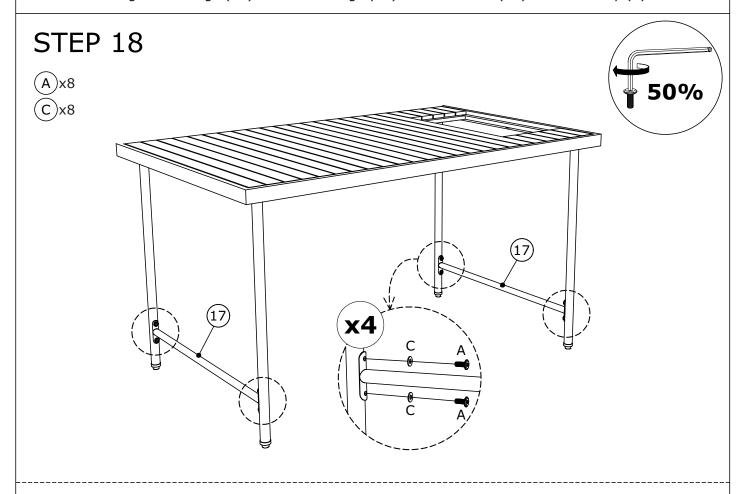

Done

Connect the right table legs (15) & left table legs (16) & table frame (13) with Allenkey (E).

Connect the table stretcher (17) & right table leg (15), left table leg (16) with Allenkey (E).

Tighten all bolts 100% with Allenkey (E) then put the built-in ice bucket (18) and lid ice bucket (19) into the wood table top in order (I) and (II) as shown in the picture.