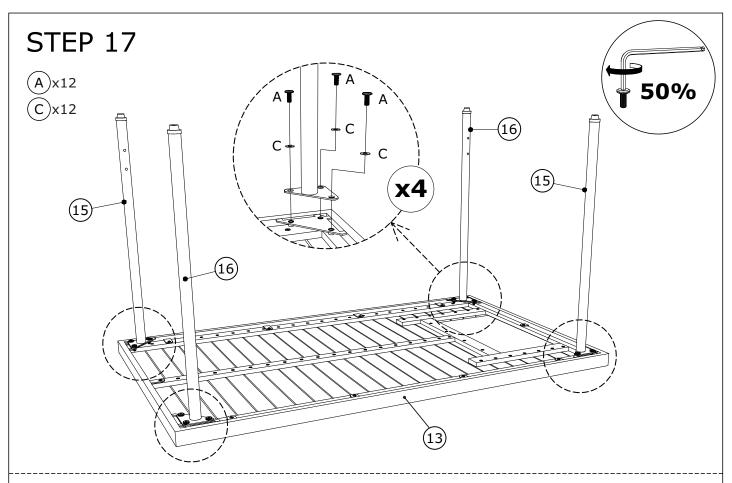

# STEP 15 27 28 27 28 27 28 27 28 27 28 27 28

Tighten all bolts 100% with Allenkey (E) then put the seat cushion (26) and 2 big pillow (27) and 1 small pillow (28) onto the corner bench.

**Table:** Connect the table frame (13) & wood table top (14) with Screwdriver.

Done

Connect the right table legs (15) & left table legs (16) & table frame (13) with Allenkey (E).

Connect the table stretcher (17) & right table leg (15), left table leg (16) with Allenkey (E).

Tighten all bolts 100% with Allenkey (E) then put the built-in ice bucket (18) and lid ice bucket (19) into the wood table top in order (I) and (II) as shown in the picture.