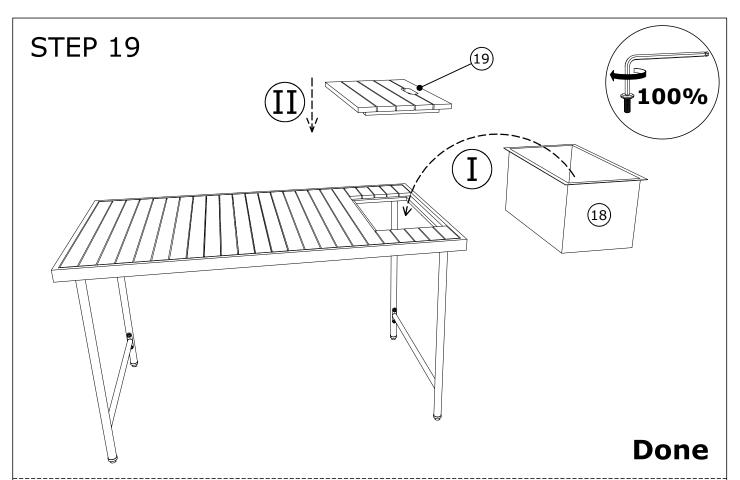

Done

Connect the right table legs (15) & left table legs (16) & table frame (13) with Allenkey (E).

Connect the table stretcher (17) & right table leg (15), left table leg (16) with Allenkey (E).

Tighten all bolts 100% with Allenkey (E) then put the built-in ice bucket (18) and lid ice bucket (19) into the wood table top in order (I) and (II) as shown in the picture.