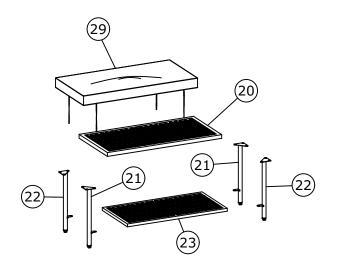

Ottoman: Connect the right legs (21) & left legs (22) & ottoman seat (20) with Allenkey (E).

Connect the ottoman shelf (23) & right legs (21) & left legs (22) with Allenkey (E).

Tighten all bolts 100% with allenkey (E) then put the ottoman cushion (29) onto the ottoman seat and tie the string to secure it as shown in the picture.

Stool: Connect the right legs (21) & left legs (22) & stool seat (24) with Allenkey (E).

Connect the stool shelf (25) & right legs (21) & left legs (22) with Allenkey (E).

Tighten all bolts 100% with Allenkey (E) then put the stool cushion (30) onto the stool seat (24) and tie the string to secure it as shown in the picture.