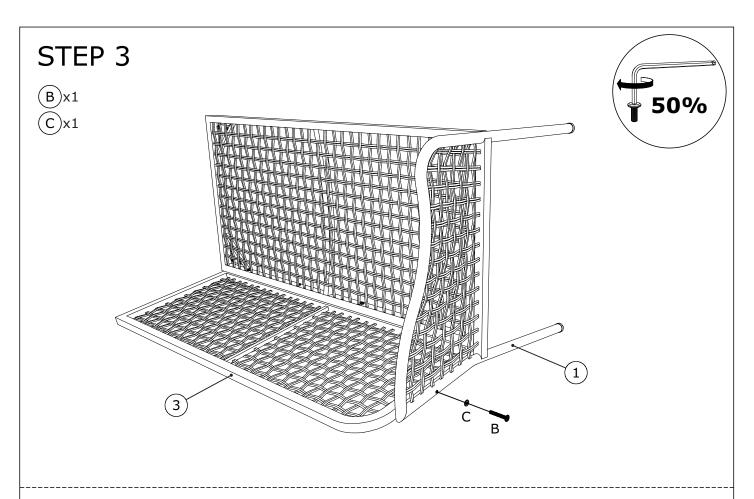

Corner bench: Connect the corner seat (8) & corner backrest (9) with Allenkey (E).

Connect the corner seat (8) & small backrest (7) with Allenkey (E).

Connect the small backrest (7) & corner backrest (9) with Allenkey (E).

Connect the bench legs (4) & (5) & (6) & corner seat (8) with Allenkey (E).