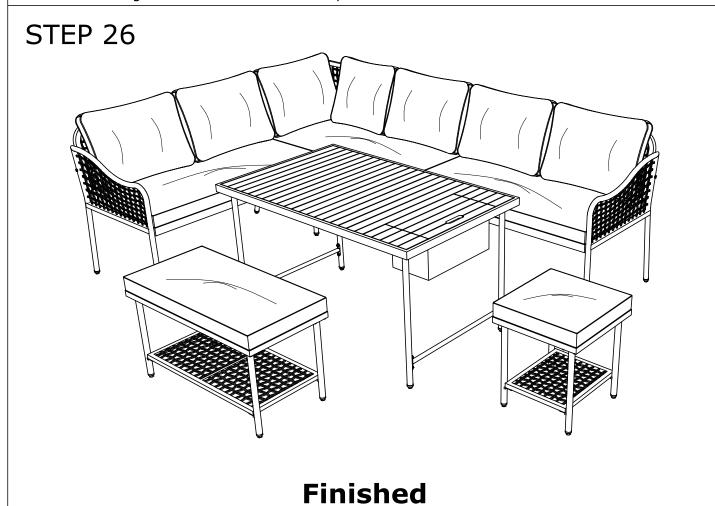

# L SHARP 9PERS SOFA SET

N707P233735; N707P233736; N707P233737.

Done

Connect the right table legs (15) & left table legs (16) & table frame (13) with Allenkey (E).

Connect the table stretcher (17) & right table leg (15), left table leg (16) with Allenkey (E).

Tighten all bolts 100% with Allenkey (E) then put the built-in ice bucket (18) and lid ice bucket (19) into the wood table top in order (I) and (II) as shown in the picture.