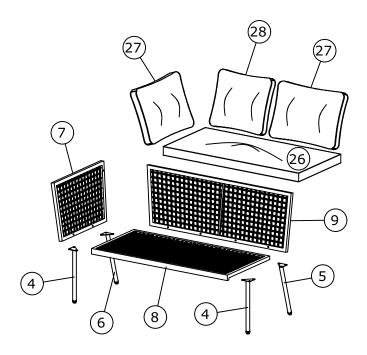

Corner bench: Connect the corner seat (8) & corner backrest (9) with Allenkey (E).

Connect the corner seat (8) & small backrest (7) with Allenkey (E).

Connect the small backrest (7) & corner backrest (9) with Allenkey (E).

Connect the bench legs (4) & (5) & (6) & corner seat (8) with Allenkey (E).

# STEP 15 27 28 27 28 27 28 27 28 27 28 27 28

Tighten all bolts 100% with Allenkey (E) then put the seat cushion (26) and 2 big pillow (27) and 1 small pillow (28) onto the corner bench.

**Table:** Connect the table frame (13) & wood table top (14) with Screwdriver.