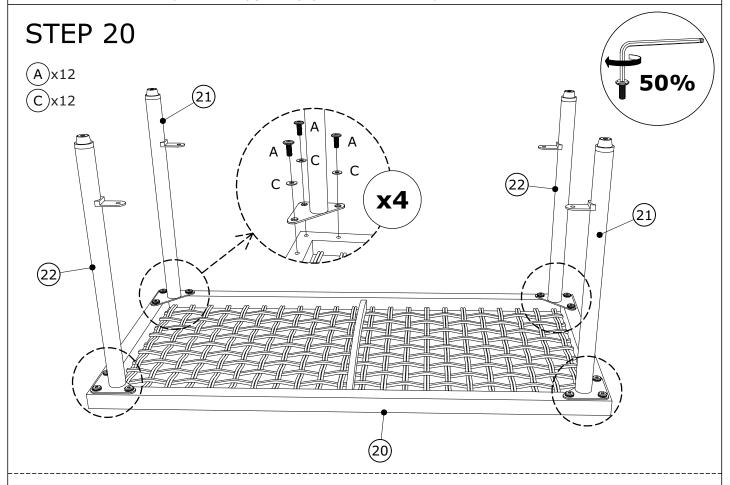

Ottoman: Connect the right legs (21) & left legs (22) & ottoman seat (20) with Allenkey (E).

Connect the ottoman shelf (23) & right legs (21) & left legs (22) with Allenkey (E).

Tighten all bolts 100% with allenkey (E) then put the ottoman cushion (29) onto the ottoman seat and tie the string to secure it as shown in the picture.

Stool: Connect the right legs (21) & left legs (22) & stool seat (24) with Allenkey (E).

Connect the stool shelf (25) & right legs (21) & left legs (22) with Allenkey (E).

Tighten all bolts 100% with Allenkey (E) then put the stool cushion (30) onto the stool seat (24) and tie the string to secure it as shown in the picture.