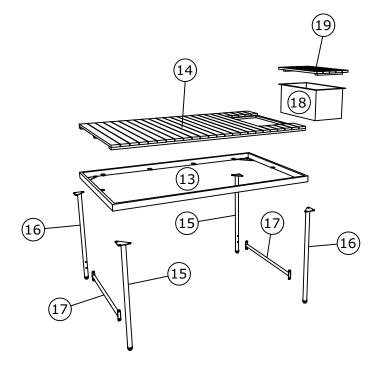

### **Table**

# STEP 15 27 28 27 28 27 28 27 28 27 28 27 28

Tighten all bolts 100% with Allenkey (E) then put the seat cushion (26) and 2 big pillow (27) and 1 small pillow (28) onto the corner bench.

**Table:** Connect the table frame (13) & wood table top (14) with Screwdriver.

Done

Connect the right table legs (15) & left table legs (16) & table frame (13) with Allenkey (E).

Connect the table stretcher (17) & right table leg (15), left table leg (16) with Allenkey (E).

Tighten all bolts 100% with Allenkey (E) then put the built-in ice bucket (18) and lid ice bucket (19) into the wood table top in order (I) and (II) as shown in the picture.