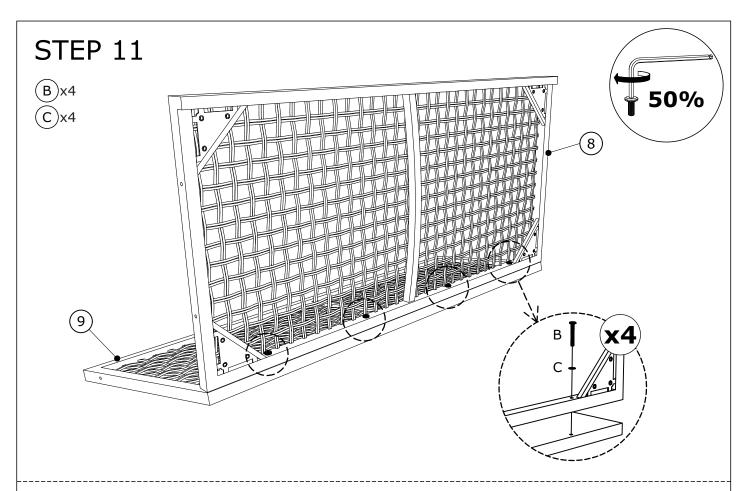

Corner bench: Connect the corner seat (8) & corner backrest (9) with Allenkey (E).

Connect the corner seat (8) & small backrest (7) with Allenkey (E).

Connect the small backrest (7) & corner backrest (9) with Allenkey (E).

Connect the bench legs (4) & (5) & (6) & corner seat (8) with Allenkey (E).