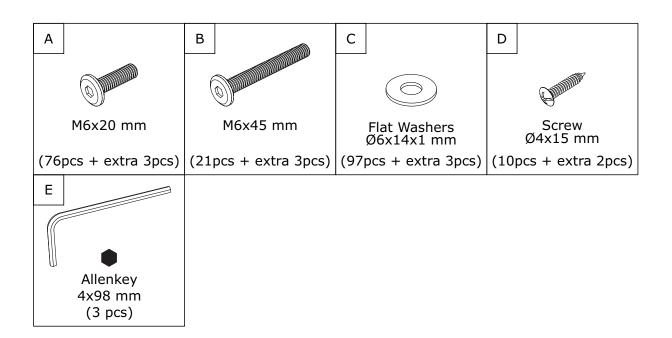

able**



### Note:

- 1. 50% Tighten before fixing all screws, Allen wrench is recommended instead of an electric drill.
- 2. Place the item on a flat ground to adjust and make sure it remains stable.
- 3. Tighten up all screws with tools gradually.
- 4. If screw are not aligned with holes during assembly, please loosen all the other screws to 50% and continue the assembly process.
- 5. If the item is not stable, please loosen all the screws, adjust it on a flat ground and tighten up all screws again.
- 6. Note: If one or some screws are fully tightened during assembly, chances are the others will not be aligned with holes. In addition, all the holes are designed to be relatively larger to provide more space for the adjustment of the screws.

# **CARTON CONTENT:**



## **HARDWARES:**







Right bench: Connect the right seat (2) & right arm (1) with Allenkey (E).



Connect the right seat (2) & right backrest (3) with Allenkey (E).



Connect the right arm (1) & right backrest (3) with Allenkey (E).



Connect the bench legs (4) & (5) & right seat (2) with Allenkey (E).



Tighten all bolts 100% with Allenkey (E) then put the seat cushion (26) and 2 big pillow (27) onto the right bench.



Left bench: Connect the left seat (11) & left arm (10) with Allenkey (E).



Connect the left seat (11) & left backrest (12) with Allenkey (E).



Connect the left arm (10) & left backrest (12) with Allenkey (E).



Connect the bench legs (4) & (6) & left seat (11) with Allenkey (E).



Tighten all bolts 100% with Allenkey (E) then put the seat cushion (26) and 2 big pillow (27) onto t