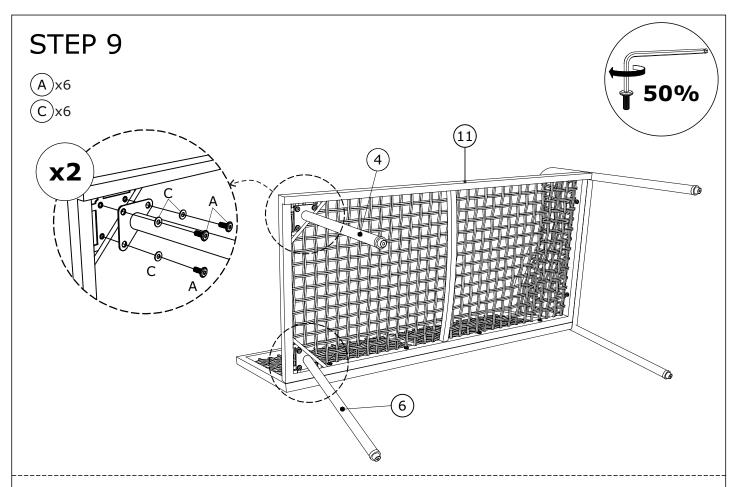

Corner bench: Connect the corner seat (8) & corner backrest (9) with Allenkey (E).

Connect the corner seat (8) & small backrest (7) with Allenkey (E).

Connect the small backrest (7) & corner backrest (9) with Allenkey (E).

Connect the bench legs (4) & (5) & (6) & corner seat (8) with Allenkey (E).