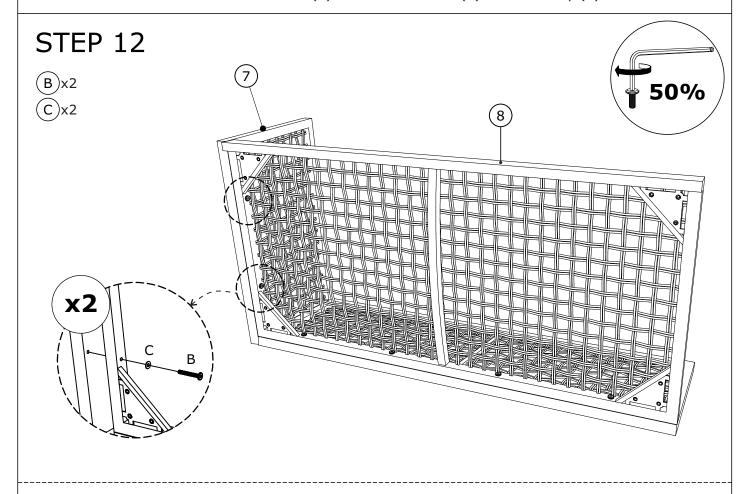

Corner bench: Connect the corner seat (8) & corner backrest (9) with Allenkey (E).

Connect the corner seat (8) & small backrest (7) with Allenkey (E).

Connect the small backrest (7) & corner backrest (9) with Allenkey (E).

Connect the bench legs (4) & (5) & (6) & corner seat (8) with Allenkey (E).