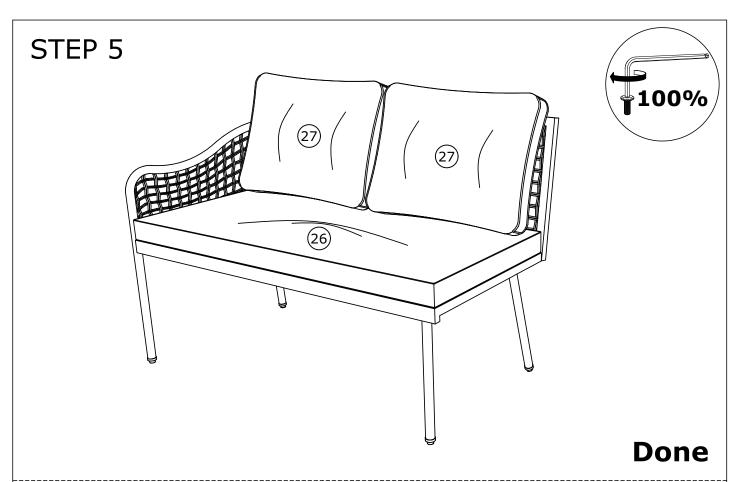

Connect the bench legs (4) & (5) & right seat (2) with Allenkey (E).

Tighten all bolts 100% with Allenkey (E) then put the seat cushion (26) and 2 big pillow (27) onto the right bench.

Left bench: Connect the left seat (11) & left arm (10) with Allenkey (E).

Connect the left seat (11) & left backrest (12) with Allenkey (E).

Connect the left arm (10) & left backrest (12) with Allenkey (E).

Connect the bench legs (4) & (6) & left seat (11) with Allenkey (E).

Tighten all bolts 100% with Allenkey (E) then put the seat cushion (26) and 2 big pillow (27) onto the right bench