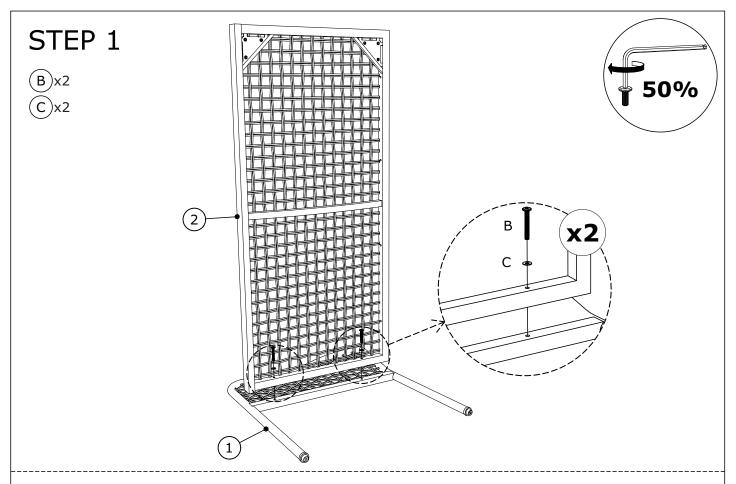

## **HARDWARES:**

Right bench: Connect the right seat (2) & right arm (1) with Allenkey (E).

Connect the right seat (2) & right backrest (3) with Allenkey (E).

Connect the right arm (1) & right backrest (3) with Allenkey (E).

Connect the bench legs (4) & (5) & right seat (2) with Allenkey (E).

Tighten all bolts 100% with Allenkey (E) then put the seat cushion (26) and 2 big pillow (27) onto the right bench.

Left bench: Connect the left seat (11) & left arm (10) with Allenkey (E).