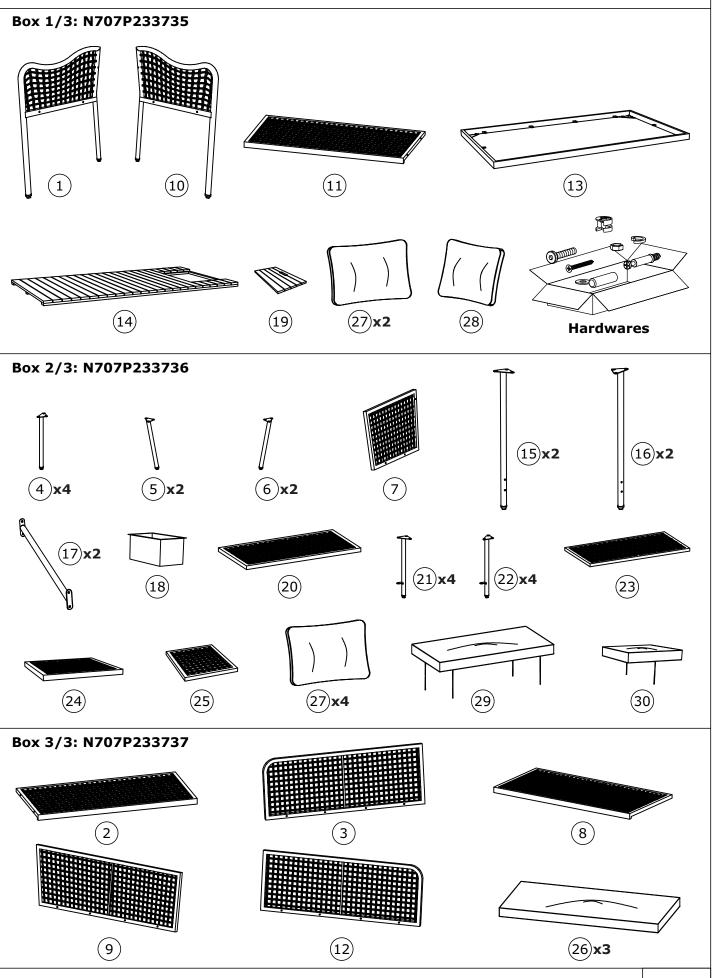

# **CARTON CONTENT:**

## **HARDWARES:**

Right bench: Connect the right seat (2) & right arm (1) with Allenkey (E).

Connect the right seat (2) & right backrest (3) with Allenkey (E).

Connect the right arm (1) & right backrest (3) with Allenkey (E).

Connect the bench legs (4) & (5) & right seat (2) with Allenkey (E).

Tighten all bolts 100% with Allenkey (E) then put the seat cushion (26) and 2 big pillow (27) onto the right bench.

Left bench: Connect the left seat (11) & left arm (10) with Allenkey (E).

Connect the left seat (11) & left backrest (12) with Allenkey (E).

Connect the left arm (10) & left backrest (12) with Allenkey (E).

Connect the bench legs (4) & (6) & left seat (11) with Allenkey (E).

Tighten all bolts 100% with Allenkey (E) then put the seat cushion (26) and 2 big pillow (27) onto the right bench

Corner bench: Connect the corner seat (8) & corner backrest (9) with Allenkey (E).

Connect the corner seat (8) & small backrest (7) with Allenkey (E).

Connect the small backrest (7) & corner backrest (9) with Allenkey (E).

Connect the bench legs (4) & (5) & (6) & corner seat (8) with Allenkey (E).