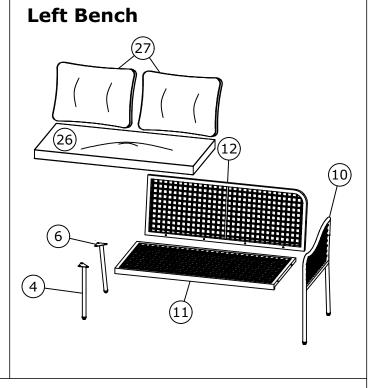

## **HARDWARES:**

Right bench: Connect the right seat (2) & right arm (1) with Allenkey (E).

Connect the right seat (2) & right backrest (3) with Allenkey (E).

Connect the right arm (1) & right backrest (3) with Allenkey (E).

Connect the bench legs (4) & (5) & right seat (2) with Allenkey (E).

Tighten all bolts 100% with Allenkey (E) then put the seat cushion (26) and 2 big pillow (27) onto the right bench.

Left bench: Connect the left seat (11) & left arm (10) with Allenkey (E).

Connect the left seat (11) & left backrest (12) with Allenkey (E).

Connect the left arm (10) & left backrest (12) with Allenkey (E).

Connect the bench legs (4) & (6) & left seat (11) with Allenkey (E).

Tighten all bolts 100% with Allenkey (E) then put the seat cushion (26) and 2 big pillow (27) onto the right bench