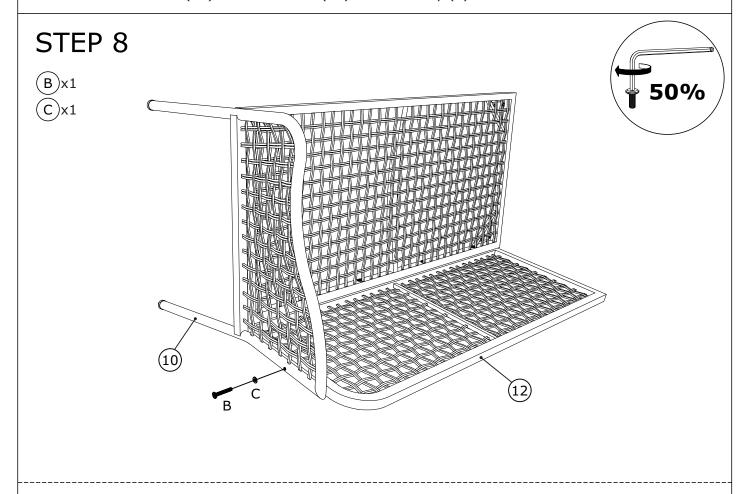

Connect the left seat (11) & left backrest (12) with Allenkey (E).

Connect the left arm (10) & left backrest (12) with Allenkey (E).

Connect the bench legs (4) & (6) & left seat (11) with Allenkey (E).

Tighten all bolts 100% with Allenkey (E) then put the seat cushion (26) and 2 big pillow (27) onto the right bench

Corner bench: Connect the corner seat (8) & corner backrest (9) with Allenkey (E).

Connect the corner seat (8) & small backrest (7) with Allenkey (E).

Connect the small backrest (7) & corner backrest (9) with Allenkey (E).