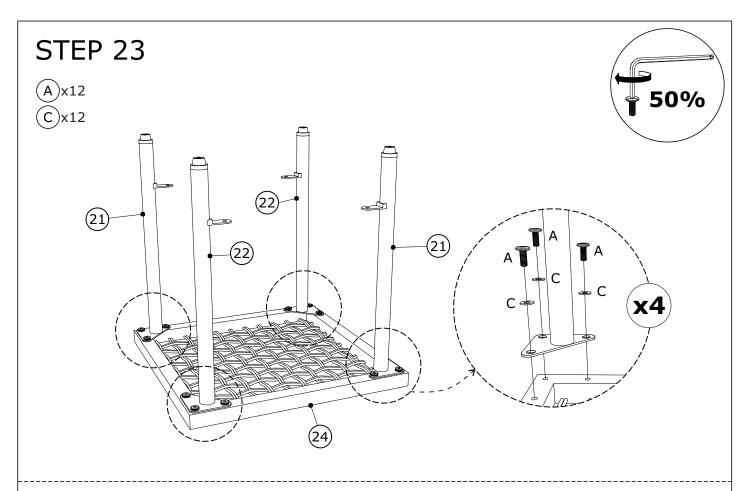

Stool: Connect the right legs (21) & left legs (22) & stool seat (24) with Allenkey (E).

Connect the stool shelf (25) & right legs (21) & left legs (22) with Allenkey (E).

Tighten all bolts 100% with Allenkey (E) then put the stool cushion (30) onto the stool seat (24) and tie the string to secure it as shown in the picture.