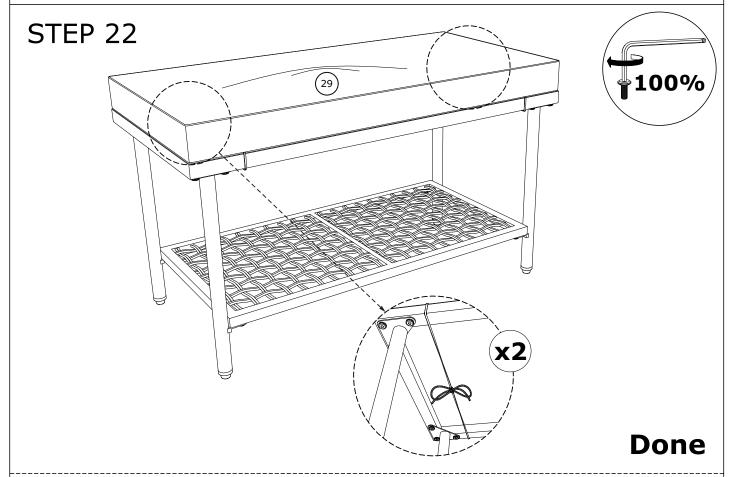

Ottoman: Connect the right legs (21) & left legs (22) & ottoman seat (20) with Allenkey (E).

Connect the ottoman shelf (23) & right legs (21) & left legs (22) with Allenkey (E).

Tighten all bolts 100% with allenkey (E) then put the ottoman cushion (29) onto the ottoman seat and tie the string to secure it as shown in the picture.