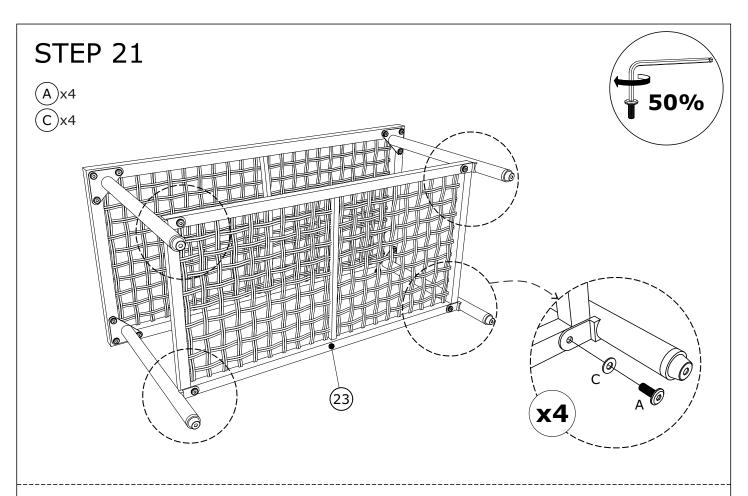

Ottoman: Connect the right legs (21) & left legs (22) & ottoman seat (20) with Allenkey (E).

Connect the ottoman shelf (23) & right legs (21) & left legs (22) with Allenkey (E).

Tighten all bolts 100% with allenkey (E) then put the ottoman cushion (29) onto the ottoman seat and tie the string to secure it as shown in the picture.