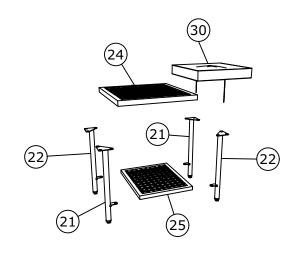

### Stool

Stool: Connect the right legs (21) & left legs (22) & stool seat (24) with Allenkey (E).

Connect the stool shelf (25) & right legs (21) & left legs (22) with Allenkey (E).

Tighten all bolts 100% with Allenkey (E) then put the stool cushion (30) onto the stool seat (24) and tie the string to secure it as shown in the picture.