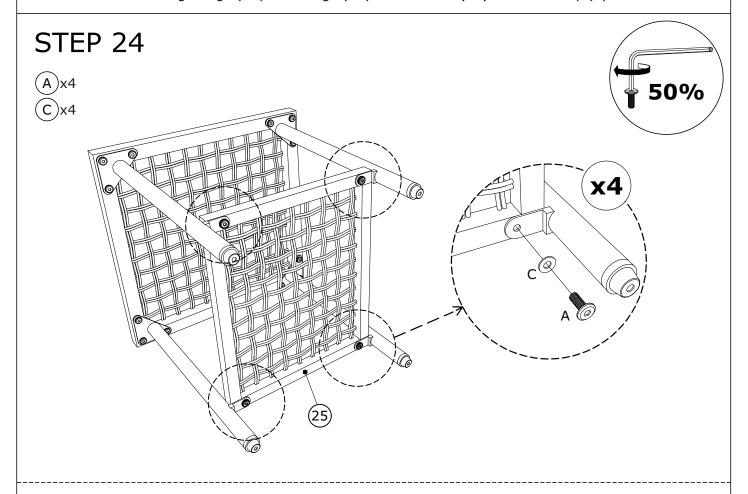

Stool: Connect the right legs (21) & left legs (22) & stool seat (24) with Allenkey (E).

Connect the stool shelf (25) & right legs (21) & left legs (22) with Allenkey (E).

Tighten all bolts 100% with Allenkey (E) then put the stool cushion (30) onto the stool seat (24) and tie the string to secure it as shown in the picture.