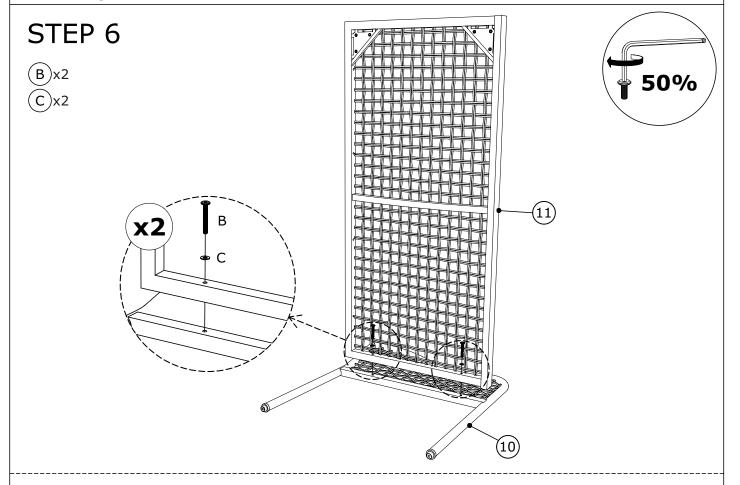

Corner bench: Connect the corner seat (8) & corner backrest (9) with Allenkey (E).

Connect the corner seat (8) & small backrest (7) with Allenkey (E).

Connect the small backrest (7) & corner backrest (9) with Allenkey (E).

Connect the bench legs (4) & (5) & (6) & corner seat (8) with Allenkey (E).