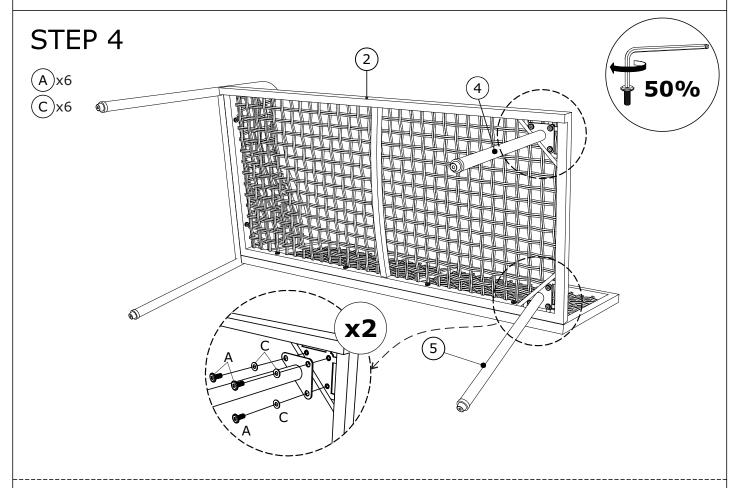

## **HARDWARES:**

Right bench: Connect the right seat (2) & right arm (1) with Allenkey (E).

Connect the right seat (2) & right backrest (3) with Allenkey (E).

Connect the right arm (1) & right backrest (3) with Allenkey (E).

Connect the bench legs (4) & (5) & right seat (2) with Allenkey (E).

Tighten all bolts 100% with Allenkey (E) then put the seat cushion (26) and 2 big pillow (27) onto the right bench.

Left bench: Connect the left seat (11) & left arm (10) with Allenkey (E).