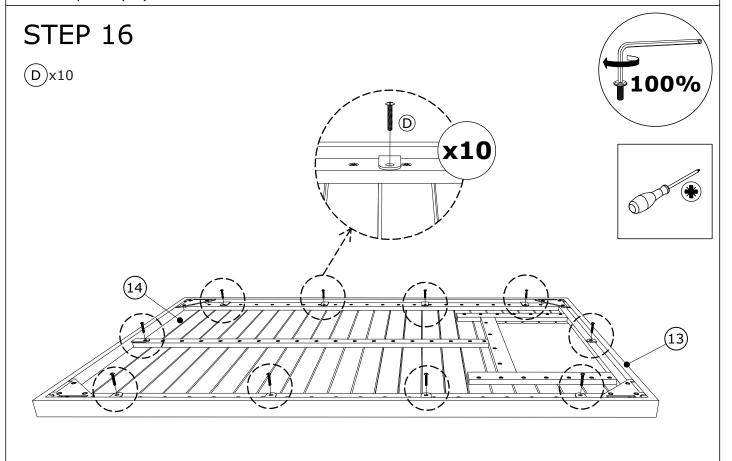

# STEP 15 27 28 27 28 27 28 27 28 27 28 27 28

Tighten all bolts 100% with Allenkey (E) then put the seat cushion (26) and 2 big pillow (27) and 1 small pillow (28) onto the corner bench.

**Table:** Connect the table frame (13) & wood table top (14) with Screwdriver.

Done

Connect the right table legs (15) & left table legs (16) & table frame (13) with Allenkey (E).

Connect the table stretcher (17) & right table leg (15), left table leg (16) with Allenkey (E).

Tighten all bolts 100% with Allenkey (E) then put the built-in ice bucket (18) and lid ice bucket (19) into the wood table top in order (I) and (II) as shown in the picture.