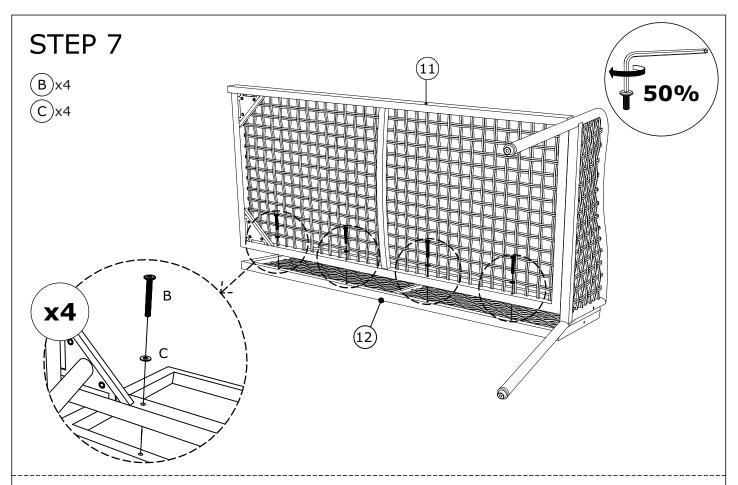

Corner bench: Connect the corner seat (8) & corner backrest (9) with Allenkey (E).

Connect the corner seat (8) & small backrest (7) with Allenkey (E).

Connect the small backrest (7) & corner backrest (9) with Allenkey (E).

Connect the bench legs (4) & (5) & (6) & corner seat (8) with Allenkey (E).