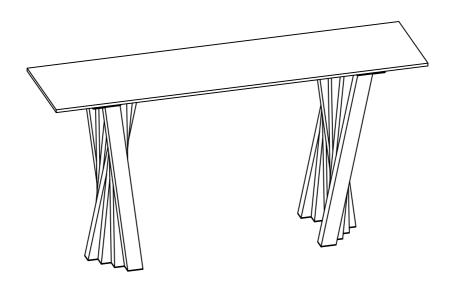

Parts list

| NO. | Sketch                                                                                                          | Description                 | Qty |
|-----|-----------------------------------------------------------------------------------------------------------------|-----------------------------|-----|
| A   | المانية | Tempered Glass<br>Table Top | 1   |
| В   |                                                                                                                 | Leg                         | 2   |