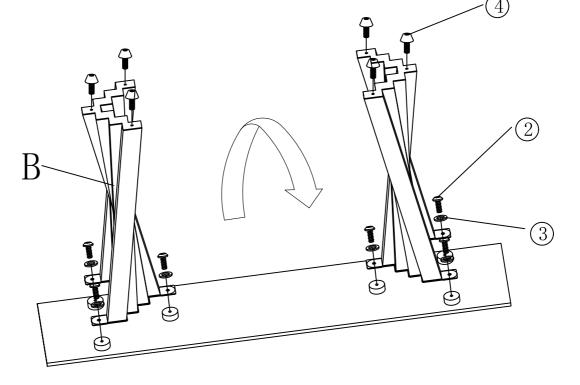

Hardware List

| N  | 0. | Sketch   | Description                     | Qty |
|----|----|----------|---------------------------------|-----|
| (1 |    | P5       | Allen Key                       | 1   |
| (2 |    |          | Screw M8*10                     | 6   |
| (3 | 3) | <b>©</b> | Gasket                          | 6   |
| 4  | )  |          | Adjusting foot                  | 6   |
| (5 | 5) |          | Plastic<br>Protection<br>Corner | 4   |

Step 1

Step 2

Step 3 Step 4