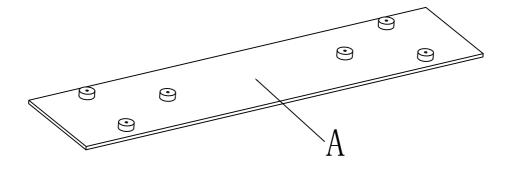

Parts list

| NO. | Sketch                                                                                                          | Description                 | Qty |
|-----|-----------------------------------------------------------------------------------------------------------------|-----------------------------|-----|
| A   | المانية | Tempered Glass<br>Table Top | 1   |
| В   |                                                                                                                 | Leg                         | 2   |