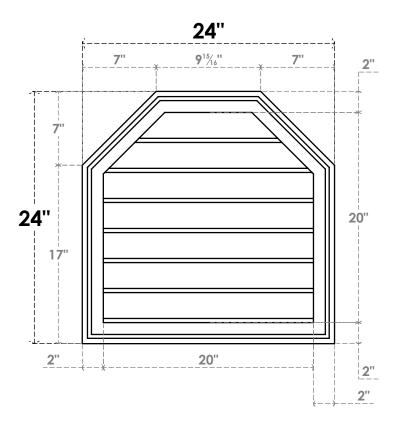

## **GVPOT24X2402SN**

24"W X 24"H OCTAGONAL TOP SURFACE MOUNT PVC GABLE VENT: NON-FUNCTIONAL, W/ 2"W X 1-1/2"P BRICKMOULD FRAME

**FRONT** 

SIDE

LOUVER HEIGHT: 2 7/8"

LOUVER QTY: 7

1. INSTALLATION TO BE COMPLETED IN ACCORDANCE WITH MANUFACTURER'S SPECIFICATIONS.
2. DRAWING MAY NOT BE TO SCALE