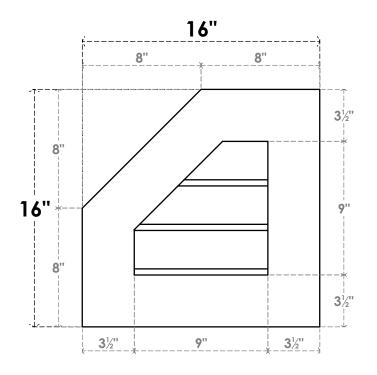

## GVPOL16X1601SN

16"W X 16"H HALF OCTAGON TOP LEFT SURFACE MOUNT PVC GABLE VENT: NON-FUNCTIONAL, W/3-1/2"W X 1"P STANDARD FRAME

**FRONT** 

SIDE

LOUVER HEIGHT: 3" LOUVER QTY: 3

EKENA MILLWORK 2300 WEST MAIN ST. CLARKSVILLE, TX 75426 TOLL FREE: 866-607-0453 WWW.EKENAMILLWORK.COM