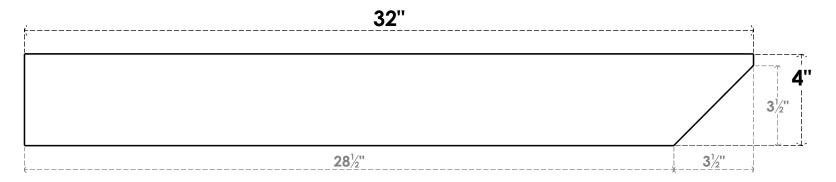

## ITEM NUMBER: RFTURO040X04000X32000X004CON00RCPR

4"W X 4"H X 32"L TIMBERTHANE ROUGH CEDAR CONCORD FAUX WOOD OPEN RAFTER TAIL, 4"L END, PRIMED TAN

## **SIDE PROFILE**