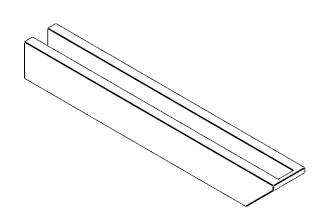

## ITEM NUMBER: RFTURO040X04000X32000X004CON00RCPR

4"W X 4"H X 32"L TIMBERTHANE ROUGH CEDAR CONCORD FAUX WOOD OPEN RAFTER TAIL, 4"L END, PRIMED TAN

## **ISOMETRIC**

GENERATED DATE: 03/02/2023

**EKENA MILLWORK** 2300 WEST MAIN ST. CLARKSVILLE, TX 75426 TOLL FREE: 866-607-0453 WWW.EKENAMILLWORK.COM

- 1. INSTALLATION TO BE COMPLETED IN ACCORDANCE WITH MANUFACTURER'S SPECIFICATIONS.
  2. DRAWING MAY NOT BE TO SCALE