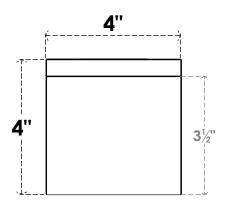

## ITEM NUMBER: RFTURO040X04000X32000X004CON00RCPR

4"W X 4"H X 32"L TIMBERTHANE ROUGH CEDAR CONCORD FAUX WOOD OPEN RAFTER TAIL, 4"L END, PRIMED TAN

## **FRONT PROFILE**