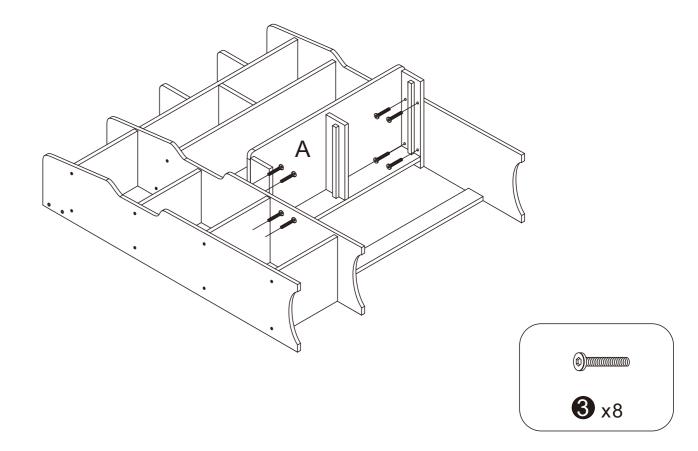

ANUAL

AFTER SALES SUPPORT

## Before you begin

- 1. Check for damaged or missing parts
- 2. Gather all tools prior to assembly.
- 3.Use the assembly, surface to prevent product damage during assembly.
- 4.Do not over tighten.
- 5. During assembly, as this may damage the product. Do not use power tools.

## Care Instruction

- 1. Wipe clean with damp cloth
- 2.Do not use strong detergents or abrasive cleaners, they may damage the surface
- 3. Check and tighten screws regularly
- 4.Do not stand on the product, do not use the product as a stepladder
- 5.Do not put anything hot on the surface.
- 6.Indoor use only.

1

7. Questions and concerns about your BALANBO product? Send email to alanbo@balanbo.com

#### Part List





#### STEP3







#### STEP2

# STEP4





AFTER SALES SUPPORT







### STEP6