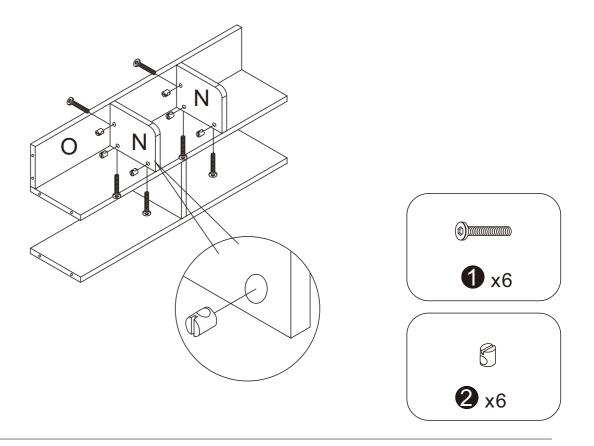

BOOKSHELF



INSTRUCTION MANUAL

AFTER SALES SUPPORT

## Before you begin

- 1. Check for damaged or missing parts
- 2. Gather all tools prior to assembly.
- 3.Use the assembly, surface to prevent product damage during assembly.
- 4.Do not over tighten.
- 5. During assembly, as this may damage the product. Do not use power tools.

## Care Instruction

- 1. Wipe clean with damp cloth
- 2.Do not use strong detergents or abrasive cleaners, they may damage the surface
- 3. Check and tighten screws regularly
- 4.Do not stand on the product, do not use the product as a stepladder
- 5.Do not put anything hot on the surface.
- 6.Indoor use only.

1

7. Questions and concerns about your BALANBO product? Send email to alanbo@balanbo.com

#### Part List





#### STEP3







#### STEP2

# STEP4





AFTER SALES SUPPORT







### STEP6