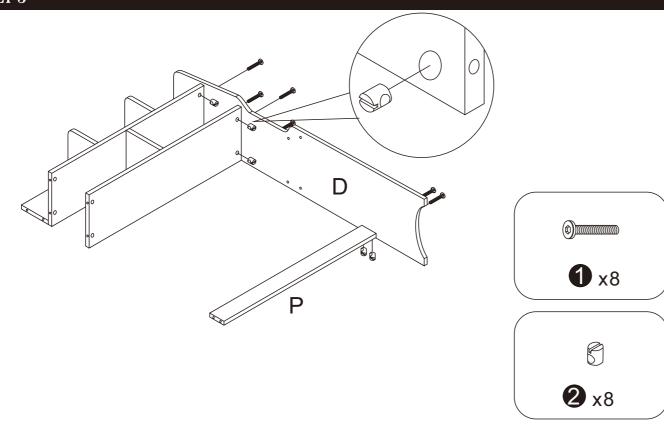

MANUAL

AFTER SALES SUPPORT

## Before you begin

- 1. Check for damaged or missing parts
- 2. Gather all tools prior to assembly.
- 3.Use the assembly, surface to prevent product damage during assembly.
- 4.Do not over tighten.
- 5. During assembly, as this may damage the product. Do not use power tools.

## Care Instruction

- 1. Wipe clean with damp cloth
- 2.Do not use strong detergents or abrasive cleaners, they may damage the surface
- 3. Check and tighten screws regularly
- 4.Do not stand on the product, do not use the product as a stepladder
- 5.Do not put anything hot on the surface.
- 6.Indoor use only.

1

7. Questions and concerns about your BALANBO product? Send email to alanbo@balanbo.com

#### Part List





#### STEP3







#### STEP2

# STEP4





AFTER SALES SUPPORT







### STEP6