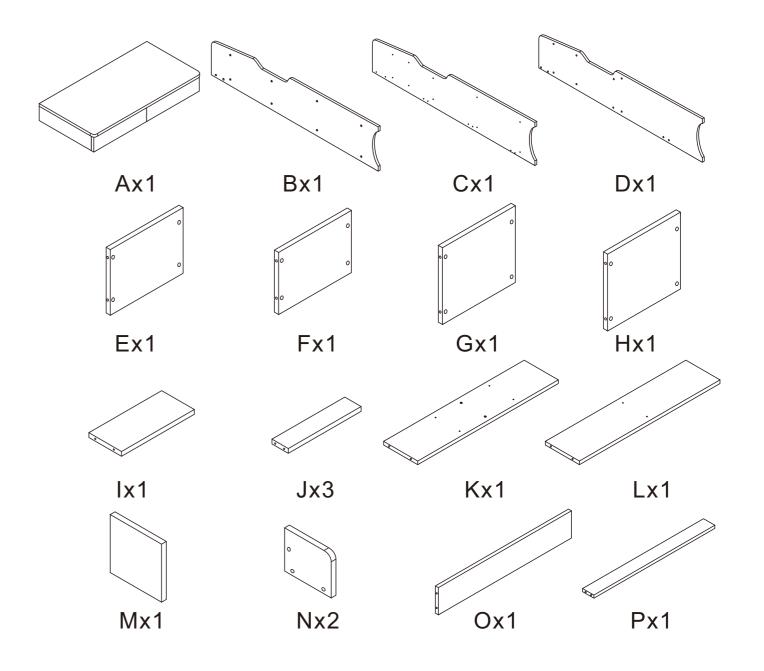

e you to
your satisfaction!



## KIDS DESK & BOOKSHELF



INSTRUCTION MANUAL

AFTER SALES SUPPORT

## Before you begin

- 1. Check for damaged or missing parts
- 2. Gather all tools prior to assembly.
- 3.Use the assembly, surface to prevent product damage during assembly.
- 4.Do not over tighten.
- 5. During assembly, as this may damage the product. Do not use power tools.

## Care Instruction

- 1. Wipe clean with damp cloth
- 2.Do not use strong detergents or abrasive cleaners, they may damage the surface
- 3. Check and tighten screws regularly
- 4.Do not stand on the product, do not use the product as a stepladder
- 5.Do not put anything hot on the surface.
- 6.Indoor use only.

1

7. Questions and concerns about your BALANBO product? Send email to alanbo@balanbo.com

#### Part List





#### STEP3







#### STEP2

# STEP4





AFTER SALES SUPPORT







### STEP6