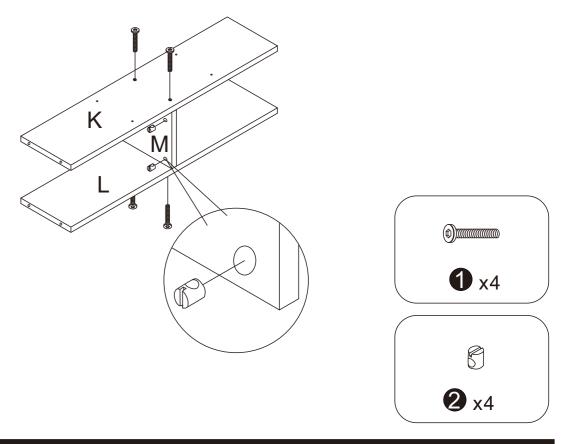

action!



## KIDS DESK & BOOKSHELF



INSTRUCTION MANUAL

AFTER SALES SUPPORT

## Before you begin

- 1. Check for damaged or missing parts
- 2. Gather all tools prior to assembly.
- 3.Use the assembly, surface to prevent product damage during assembly.
- 4.Do not over tighten.
- 5. During assembly, as this may damage the product. Do not use power tools.

## Care Instruction

- 1. Wipe clean with damp cloth
- 2.Do not use strong detergents or abrasive cleaners, they may damage the surface
- 3. Check and tighten screws regularly
- 4.Do not stand on the product, do not use the product as a stepladder
- 5.Do not put anything hot on the surface.
- 6.Indoor use only.

1

7. Questions and concerns about your BALANBO product? Send email to alanbo@balanbo.com

#### Part List





#### STEP3







#### STEP2

# STEP4





AFTER SALES SUPPORT







### STEP6