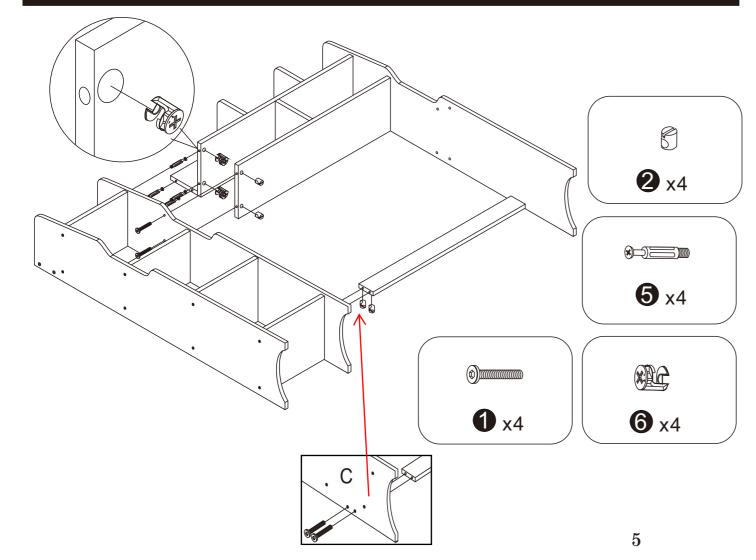

SALES SUPPORT

## Before you begin

- 1. Check for damaged or missing parts
- 2. Gather all tools prior to assembly.
- 3.Use the assembly, surface to prevent product damage during assembly.
- 4.Do not over tighten.
- 5. During assembly, as this may damage the product. Do not use power tools.

## Care Instruction

- 1. Wipe clean with damp cloth
- 2.Do not use strong detergents or abrasive cleaners, they may damage the surface
- 3. Check and tighten screws regularly
- 4.Do not stand on the product, do not use the product as a stepladder
- 5.Do not put anything hot on the surface.
- 6.Indoor use only.

1

7. Questions and concerns about your BALANBO product? Send email to alanbo@balanbo.com

#### Part List





#### STEP3







#### STEP2

# STEP4





AFTER SALES SUPPORT







### STEP6