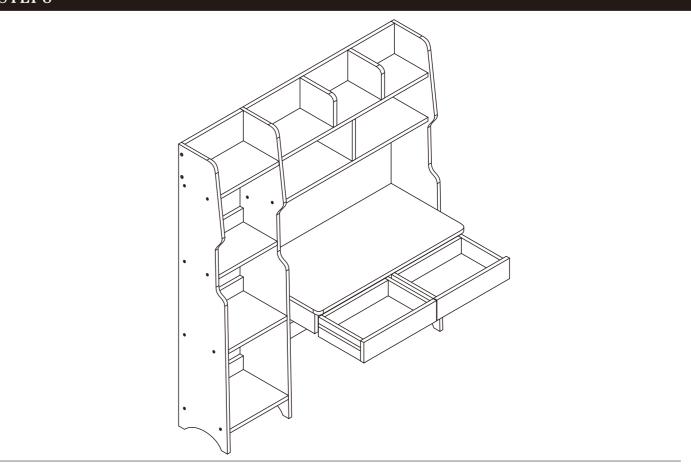

S SUPPORT

## Before you begin

- 1. Check for damaged or missing parts
- 2. Gather all tools prior to assembly.
- 3.Use the assembly, surface to prevent product damage during assembly.
- 4.Do not over tighten.
- 5. During assembly, as this may damage the product. Do not use power tools.

## Care Instruction

- 1. Wipe clean with damp cloth
- 2.Do not use strong detergents or abrasive cleaners, they may damage the surface
- 3. Check and tighten screws regularly
- 4.Do not stand on the product, do not use the product as a stepladder
- 5.Do not put anything hot on the surface.
- 6.Indoor use only.

1

7. Questions and concerns about your BALANBO product? Send email to alanbo@balanbo.com

#### Part List





#### STEP3







#### STEP2

# STEP4





AFTER SALES SUPPORT







### STEP6