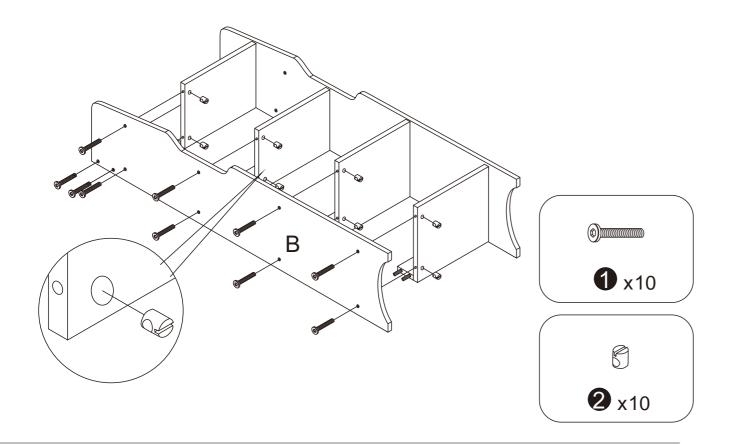

& BOOKSHELF



INSTRUCTION MANUAL

AFTER SALES SUPPORT

## Before you begin

- 1. Check for damaged or missing parts
- 2. Gather all tools prior to assembly.
- 3.Use the assembly, surface to prevent product damage during assembly.
- 4.Do not over tighten.
- 5. During assembly, as this may damage the product. Do not use power tools.

## Care Instruction

- 1. Wipe clean with damp cloth
- 2.Do not use strong detergents or abrasive cleaners, they may damage the surface
- 3. Check and tighten screws regularly
- 4.Do not stand on the product, do not use the product as a stepladder
- 5.Do not put anything hot on the surface.
- 6.Indoor use only.

1

7. Questions and concerns about your BALANBO product? Send email to alanbo@balanbo.com

#### Part List





#### STEP3







#### STEP2

# STEP4





AFTER SALES SUPPORT







### STEP6