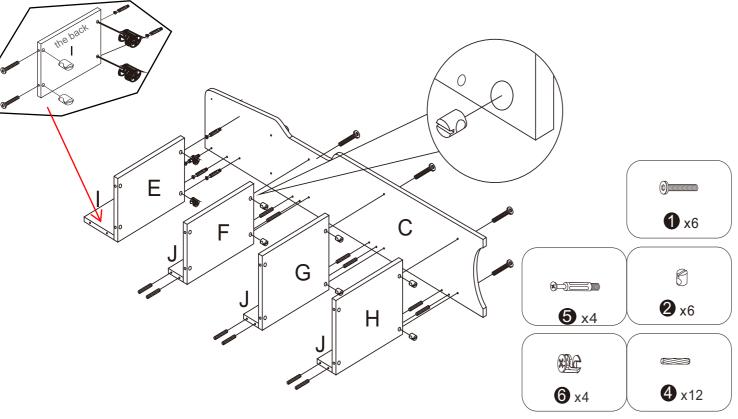

sfaction!



## KIDS DESK & BOOKSHELF



INSTRUCTION MANUAL

AFTER SALES SUPPORT

## Before you begin

- 1. Check for damaged or missing parts
- 2. Gather all tools prior to assembly.
- 3.Use the assembly, surface to prevent product damage during assembly.
- 4.Do not over tighten.
- 5. During assembly, as this may damage the product. Do not use power tools.

## Care Instruction

- 1. Wipe clean with damp cloth
- 2.Do not use strong detergents or abrasive cleaners, they may damage the surface
- 3. Check and tighten screws regularly
- 4.Do not stand on the product, do not use the product as a stepladder
- 5.Do not put anything hot on the surface.
- 6.Indoor use only.

1

7. Questions and concerns about your BALANBO product? Send email to alanbo@balanbo.com

#### Part List





#### STEP3







#### STEP2

# STEP4





AFTER SALES SUPPORT







### STEP6