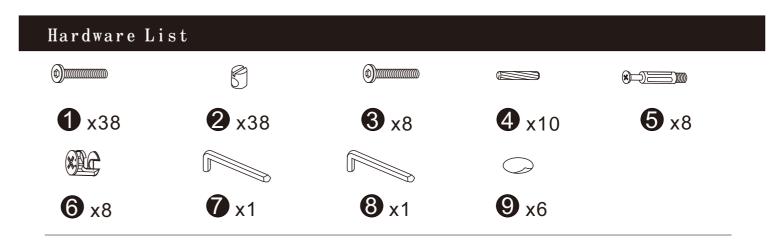

you to
your satisfaction!



## KIDS DESK & BOOKSHELF



INSTRUCTION MANUAL

AFTER SALES SUPPORT

## Before you begin

- 1. Check for damaged or missing parts
- 2. Gather all tools prior to assembly.
- 3.Use the assembly, surface to prevent product damage during assembly.
- 4.Do not over tighten.
- 5. During assembly, as this may damage the product. Do not use power tools.

## Care Instruction

- 1. Wipe clean with damp cloth
- 2.Do not use strong detergents or abrasive cleaners, they may damage the surface
- 3. Check and tighten screws regularly
- 4.Do not stand on the product, do not use the product as a stepladder
- 5.Do not put anything hot on the surface.
- 6.Indoor use only.

1

7. Questions and concerns about your BALANBO product? Send email to alanbo@balanbo.com

#### Part List





#### STEP3







#### STEP2

# STEP4





AFTER SALES SUPPORT







### STEP6