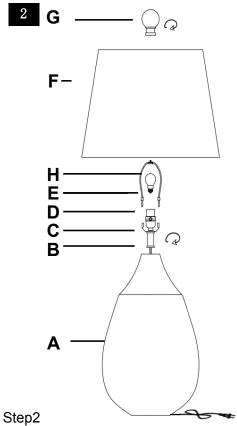

## Part List and Hardware List

| PIECE | DESCRIPTION | PICTURE | QUANTITY | PIECE | DESCRIPTION | PICTURE | QUANTITY |
|-------|-------------|---------|----------|-------|-------------|---------|----------|
| A     | Lamp base   |         | 1X       | Ш     | Harp        |         | 1X       |
| В     | Neck        |         | 1X       | F     | Shade       |         | 1X       |
| С     | Saddle      |         | 1X       | G     | Finial      | Q       | 1X       |
| D     | Socket      |         | 1X       | Н     | Bulb        |         | 1X       |

Insert the Harp (E) into the Saddle (C). Put the shade(F) on the Harp(E),then tighten the Finial (G)into the Harp (E) Insert the bulb(H) into the socket(D).

3