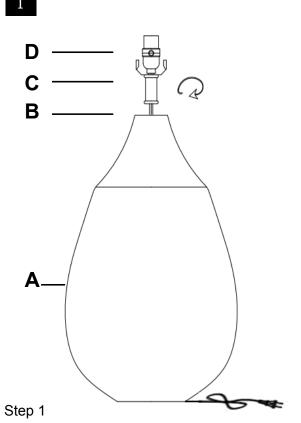

## Part List and Hardware List

| PIECE | DESCRIPTION | PICTURE | QUANTITY | PIECE | DESCRIPTION | PICTURE | QUANTITY |
|-------|-------------|---------|----------|-------|-------------|---------|----------|
| A     | Lamp base   |         | 1X       | Ш     | Harp        |         | 1X       |
| В     | Neck        |         | 1X       | F     | Shade       |         | 1X       |
| С     | Saddle      |         | 1X       | G     | Finial      | Q       | 1X       |
| D     | Socket      |         | 1X       | Н     | Bulb        |         | 1X       |

# PLEASE USE ON/OFF TYPE"A" BULB MAX 100-WATT OR CFL BULB MAX 23-WATT OR LED BULB MAX 12-WATT THERE IS LED 9-WATT BULB IN THE BOX

Pull power cord to connect the Neck (B) to the Base (A). Screw the Neck (B) onto the Lamp base (A) Be careful not to twist the power cord and tighten securely