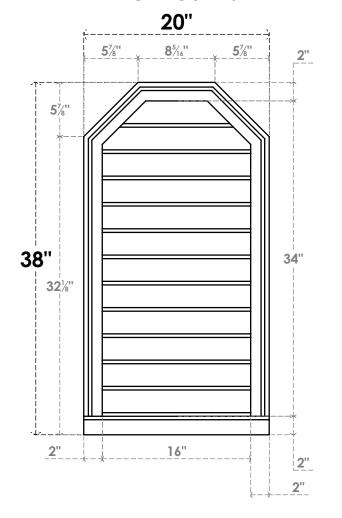

## GVPOT20X3803SN

20"W X 38"H OCTAGONAL TOP SURFACE MOUNT PVC GABLE VENT: NON-FUNCTIONAL, W/ 2"W X 2"P BRICKMOULD SILL FRAME

LOUVER HEIGHT: 2 7/8"

LOUVER QTY: 12

**FRONT** 

SIDE

EKENA MILLWORK 2300 WEST MAIN ST. CLARKSVILLE, TX 75426 TOLL FREE: 866-607-0453 WWW.EKENAMILLWORK.COM