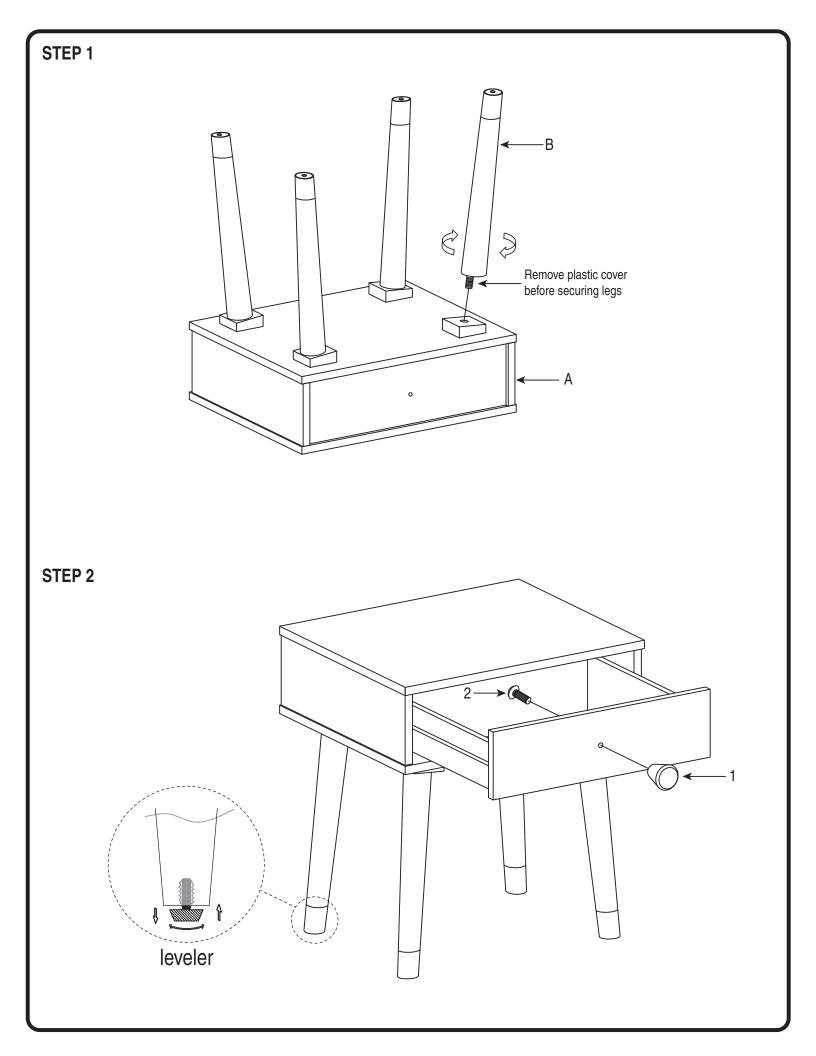

## LIMITED WARRANTY

| PARTS LIST     |             |                 |          |
|----------------|-------------|-----------------|----------|
| (A) Top (1 PC) |             | (B) Leg (4 PCS) |          |
| HARDWARE LIST  |             |                 |          |
| NO DRAWING     | DESCRIPTION | SIZE            | QUANTITY |
| 1              | Screw       |                 | 1 PC     |
| 2              | Knob        |                 | 1 PC     |
|                |             |                 |          |