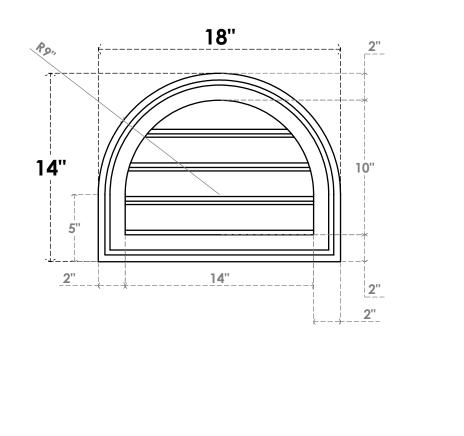

## GVPRT18X1402SF

18"W X 14"H ROUND TOP SURFACE MOUNT PVC GABLE VENT: FUNCTIONAL, W/ 2"W X 1-1/2"P BRICKMOULD FRAME

VENTING AREA: 9.7 SQ IN

FRONT

## SIDE

LOUVER HEIGHT: 2 1/2" LOUVER QTY: 4

**EKENA MILLWORK** 2300 WEST MAIN ST. CLARKSVILLE, TX 75426 TOLL FREE: 866-607-0453 WWW.EKENAMILLWORK.COM

NOTES 1. INSTALLATION TO BE COMPLETED IN ACCORDANCE WITH MANUFACTURER'S SPECIFICATIONS. 2. DRAWING MAY NOT BE TO SCALE