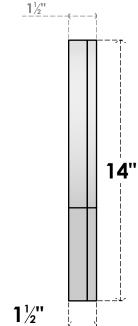

## SIDE

LOUVER HEIGHT: 2 1/2" LOUVER QTY: 4

**EKENA MILLWORK** 2300 WEST MAIN ST. CLARKSVILLE, TX 75426 TOLL FREE: 866-607-0453 WWW.EKENAMILLWORK.COM

NOTES 1. INSTALLATION TO BE COMPLETED IN ACCORDANCE WITH MANUFACTURER'S SPECIFICATIONS. 2. DRAWING MAY NOT BE TO SCALE