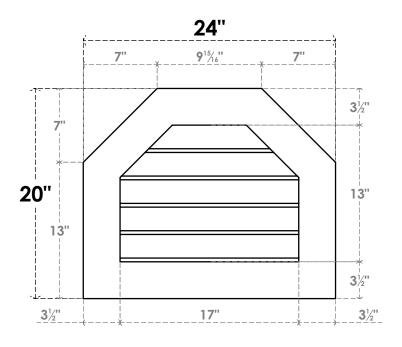

## **GVPOT24X2001SN**

24"W X 20"H OCTAGONAL TOP SURFACE MOUNT PVC GABLE VENT: NON-FUNCTIONAL, W/ 3-1/2"W X 1"P STANDARD FRAME

**FRONT** 

SIDE

LOUVER HEIGHT: 2 5/8"

LOUVER QTY: 5

EKENA MILLWORK 2300 WEST MAIN ST. CLARKSVILLE, TX 75426 TOLL FREE: 866-607-0453 WWW.EKENAMILLWORK.COM