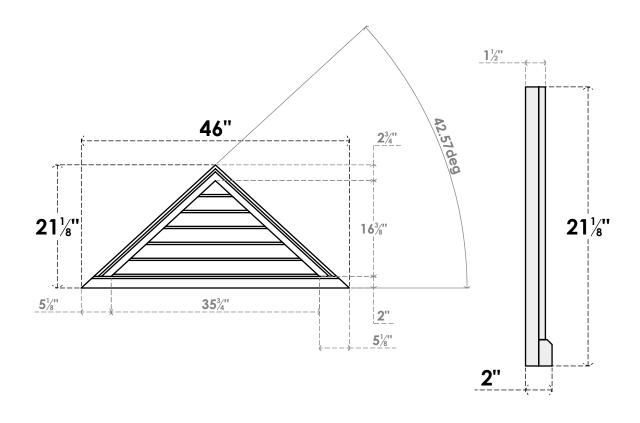

## GVPTR46X2103SN

46"W X 21-1/8"H TRIANGLE SURFACE MOUNT PVC GABLE VENT 11/12 PITCH: NON-FUNCTIONAL, W/2"W X 2"P BRICKMOULD SILL FRAME

**FRONT** 

SIDE

LOUVER HEIGHT: 2 3/4"

LOUVER QTY: 6

1. INSTALLATION TO BE COMPLETED IN ACCORDANCE WITH MANUFACTURER'S SPECIFICATIONS. 2. DRAWING MAY NOT BE TO SCALE