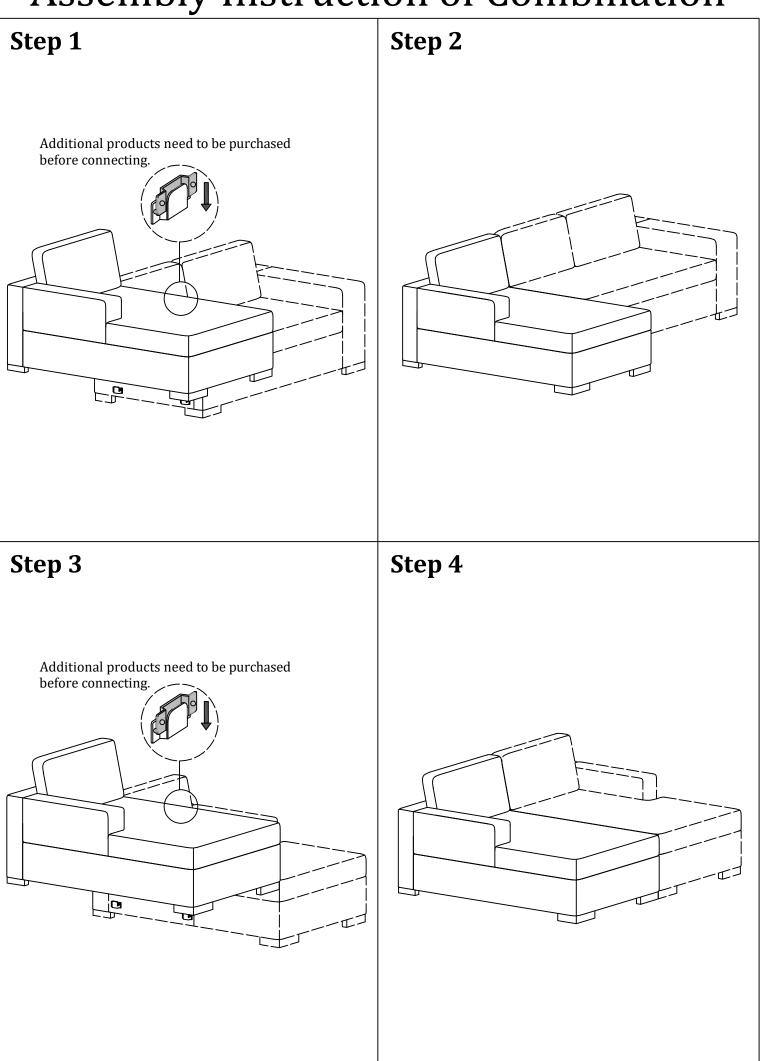

the components and hardware and the furniture is fully assembled.
   Please ensure that the packaging is disposed of in a safe and environmentally friendly way.
- Keep all components and packaging out of reach of children or animals to avoid risk of choking or suffocation.
- Keep all components and packaging out of reach 
  Please do not take off the cover, and do not wash.

Your cushions come vacuum packed and sealed for shipping. To restore the cushion's original shape, follow the steps below.









After packing up,place them in somewhere dry and venslated. After about 72-96 hours. It can be restored to the best use condition.

## Assembly Instruction of Sofa



#### Assembly Instruction of Sofa



## Assembly Instruction of Sofa





Step 9



# Assembly Instruction of Combination



# Assembly Instruction of Combination

#### Step 5

Additional products need to be purchased before connecting. Assemble from right to left.



Step 6