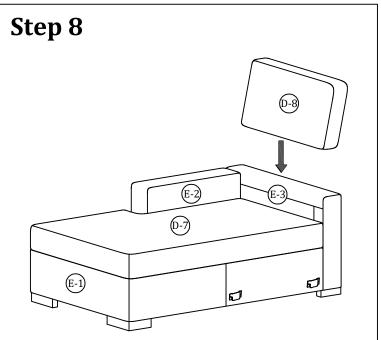

ging or the instruction until you have checked all the components and hardware and the furniture is fully assembled.
   Please ensure that the packaging is disposed of in a safe and environmentally friendly way.
- Keep all components and packaging out of reach of children or animals to avoid risk of choking or suffocation.
- Keep all components and packaging out of reach 
  Please do not take off the cover, and do not wash.

Your cushions come vacuum packed and sealed for shipping. To restore the cushion's original shape, follow the steps below.









After packing up,place them in somewhere dry and venslated. After about 72-96 hours. It can be restored to the best use condition.

## Assembly Instruction of Sofa



#### Assembly Instruction of Sofa



## Assembly Instruction of Sofa





Step 9



# Assembly Instruction of Combination



# Assembly Instruction of Combination

#### Step 5

Additional products need to be purchased before connecting. Assemble from right to left.



Step 6