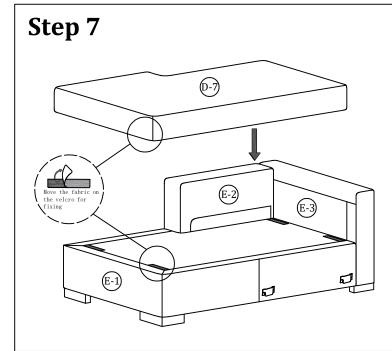

kaging or the instruction until you have checked all the components and hardware and the furniture is fully assembled.
   Please ensure that the packaging is disposed of in a safe and environmentally friendly way.
- Keep all components and packaging out of reach of children or animals to avoid risk of choking or suffocation.
- Keep all components and packaging out of reach 
  Please do not take off the cover, and do not wash.

Your cushions come vacuum packed and sealed for shipping. To restore the cushion's original shape, follow the steps below.









After packing up,place them in somewhere dry and venslated. After about 72-96 hours. It can be restored to the best use condition.

## Assembly Instruction of Sofa



#### Assembly Instruction of Sofa



## Assembly Instruction of Sofa





Step 9



# Assembly Instruction of Combination



# Assembly Instruction of Combination

#### Step 5

Additional products need to be purchased before connecting. Assemble from right to left.



Step 6