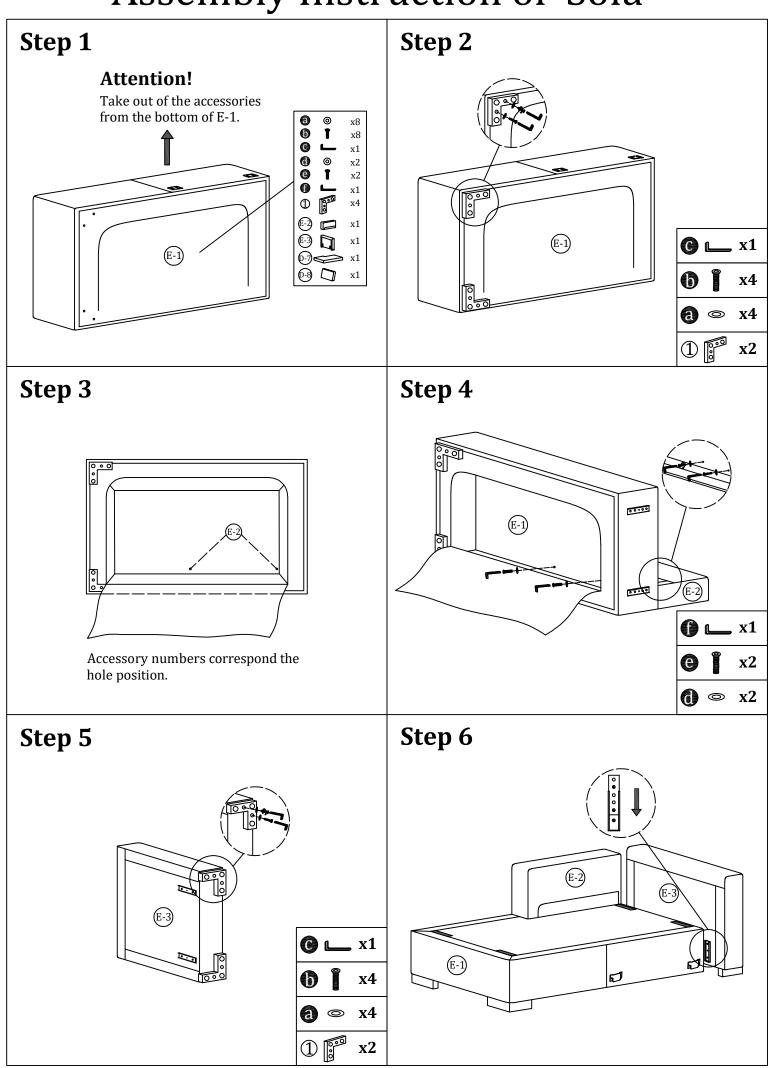

se do not throw away any of the packaging or the instruction until you have checked all the components and hardware and the furniture is fully assembled.
   Please ensure that the packaging is disposed of in a safe and environmentally friendly way.
- Keep all components and packaging out of reach of children or animals to avoid risk of choking or suffocation.
- Keep all components and packaging out of reach 
  Please do not take off the cover, and do not wash.

Your cushions come vacuum packed and sealed for shipping. To restore the cushion's original shape, follow the steps below.









After packing up,place them in somewhere dry and venslated. After about 72-96 hours. It can be restored to the best use condition.

## Assembly Instruction of Sofa



#### Assembly Instruction of Sofa



## Assembly Instruction of Sofa





Step 9



# Assembly Instruction of Combination



# Assembly Instruction of Combination

#### Step 5

Additional products need to be purchased before connecting. Assemble from right to left.



Step 6