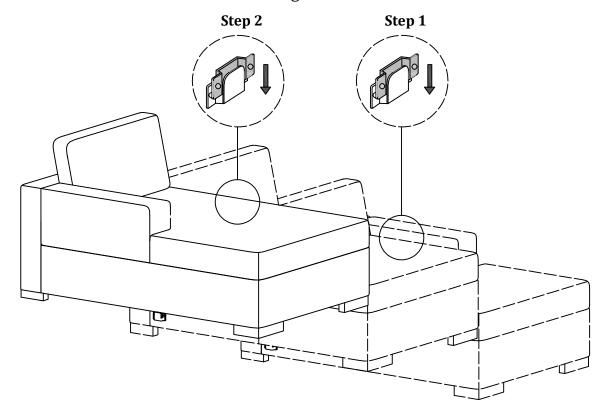

#### Step 5

Additional products need to be purchased before connecting. Assemble from right to left.

Step 6