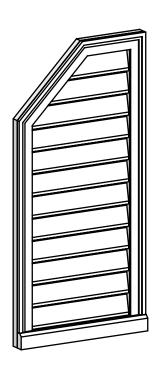

## GVPOL18X3803SF

18"W X 38"H HALF OCTAGON TOP LEFT SURFACE MOUNT PVC GABLE VENT: FUNCTIONAL, W/ 2"W X 2"P BRICKMOULD SILL FRAME

**VENTING AREA: 36.71 SQ IN** LOUVER HEIGHT: 2 7/8" LOUVER QTY: 12

**FRONT** 