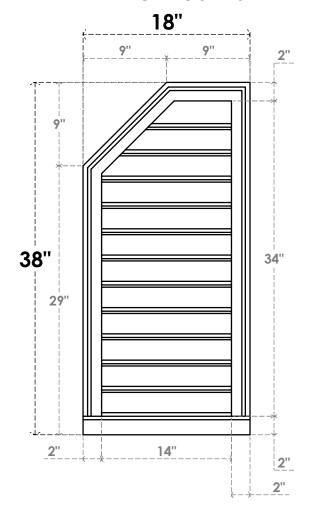

## GVPOL18X3803SF

18"W X 38"H HALF OCTAGON TOP LEFT SURFACE MOUNT PVC GABLE VENT: FUNCTIONAL, W/ 2"W X 2"P BRICKMOULD SILL FRAME

**VENTING AREA: 36.71 SQ IN** LOUVER HEIGHT: 2 7/8" LOUVER QTY: 12

**FRONT** 