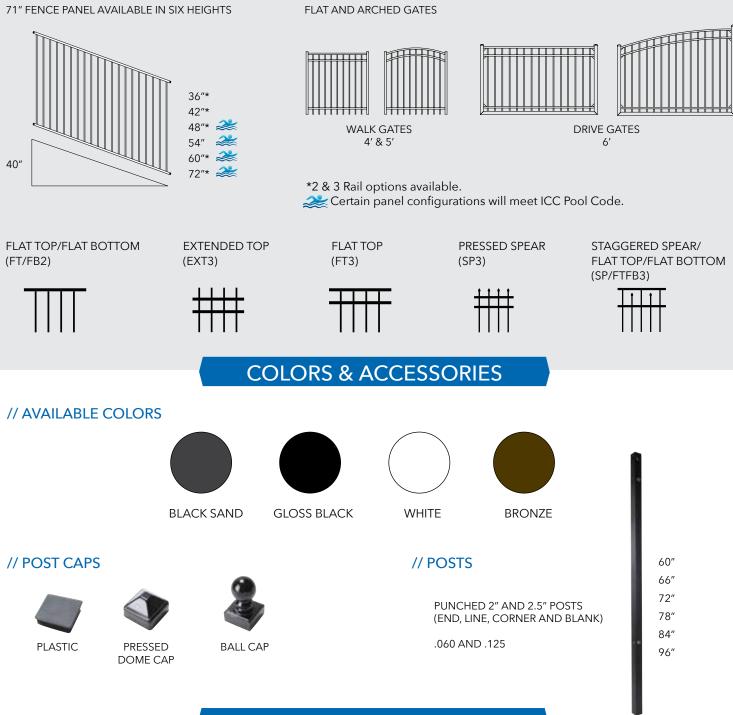

# PANEL & GATE STYLES

### VERSATILE

- Rackable design matches grade changes
- Lightweight panels install quickly
- Four colors and five panel styles offer a custom appearance

## **HIGH QUALITY**

- Multi-stage coating process featuring an architectural-grade powder coat
- Patent-pending adjustable hidden fastener technology
- Poly-Loc clip