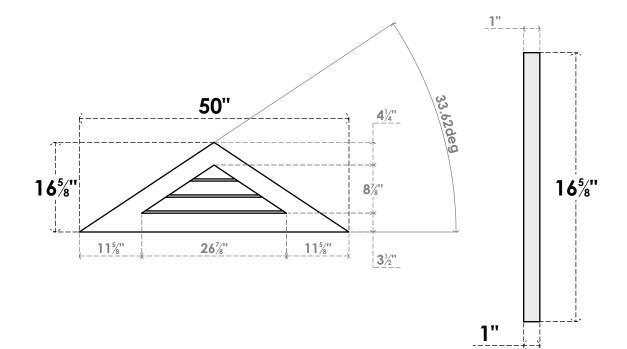

## **GVPTR50X1701SN**

50"W X 16-5/8"H TRIANGLE SURFACE MOUNT PVC GABLE VENT 8/12 PITCH: NON-FUNCTIONAL, W/ 3-1/2"W X 1"P STANDARD FRAME

**FRONT** 

SIDE

LOUVER HEIGHT: 3" LOUVER QTY: 3

1. INSTALLATION TO BE COMPLETED IN ACCORDANCE WITH MANUFACTURER'S SPECIFICATIONS. 2. DRAWING MAY NOT BE TO SCALE