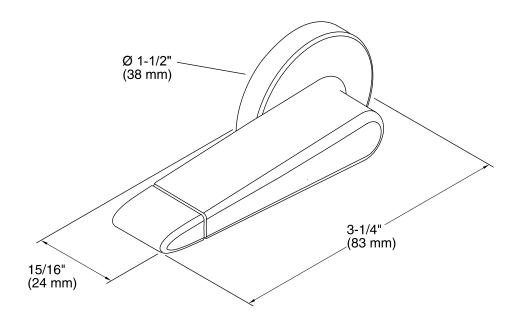

## **Features**

- Premium metal construction for durability.
- KOHLER finishes resist corrosion and tarnish.
- Right-hand nested trip lever.
- For use with the K-3987-RA and K-3988-RA Wellworth, K-3989-RA Highline, and K-75790-RA Persuade Curv dual-flush toilets.



# Codes/Standards

None Applicable

# **KOHLER® One-Year Limited Warranty**

See website for detailed warranty information.

## **Available Colors/Finishes**

Color tiles intended for reference only.

| Color | Code | Description             |
|-------|------|-------------------------|
|       | CP   | Polished Chrome         |
|       | BN   | Vibrant® Brushed Nickel |
|       | 2BZ  | Oil-Rubbed Bronze       |







# **Technical Information**

All product dimensions are nominal.