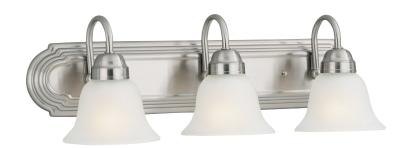

## Allante 3-Light Vanity Light Satin Nickel

## **SPECIFICATIONS**

MOUNTING: Wall Mount

SLOPED CEILING ADAPTABLE: No

LAMPTYPE I: 3 lamps 60W Incandescent

BULB INCLUDED: No
WATTS PER BULB: 60W
TOTAL WATTAGE: 180W
DIMMABLE: Yes

MATERIAL CONSTRUCTION: Steel

**ASSEMBLED DIMENSIONS:** 8"  $H \times 24$ "  $L \times 7.75$ " D

WEIGHT: 7.55 lbs.

**BACKPLATE DIMENSIONS:** 4.65" H × 24" W

CANOPY/PLATE DIMENSIONS: N/A

**GLASS/SHADE DIMENSIONS:** 3.94"  $H \times 6.06$ "  $L \times 6.06$ " D