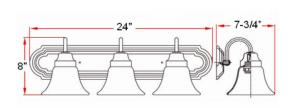

**ASSEMBLED DIMENSIONS:** 8"  $H \times 24$ "  $L \times 7.75$ " D

WEIGHT: 7.55 lbs.

**BACKPLATE DIMENSIONS:** 4.65" H × 24" W

CANOPY/PLATE DIMENSIONS: N/A

**GLASS/SHADE DIMENSIONS:** 3.94"  $H \times 6.06$ "  $L \times 6.06$ " D