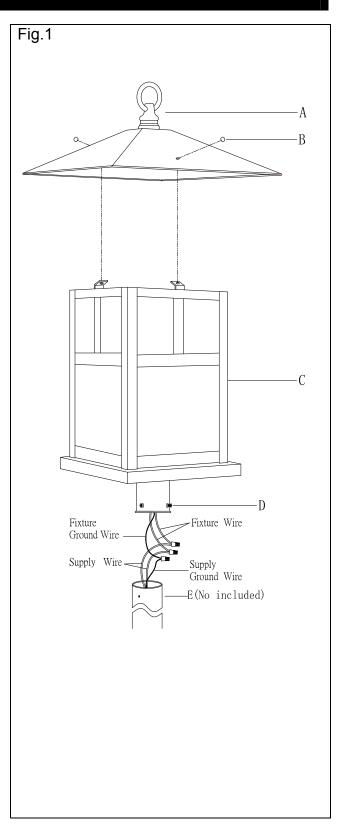

### ASSEMBLING THE FIXTURE (Fig.1).

- 1. Carefully unpack new fixture and lay all the parts on a clear surface. Take care not to lose any small parts necessary for installation.
- 2. **NOTE:** Discharge of the ball nut(B), remove the cover(A).
- 3. Install the light bulbs (No Included) in accordance with the fixture's specifications. **DO NOT EXCEED THE MAXIMUM WATTAGE RATING!**
- 4. Raise the cover(A) to top of lamp body(C), aligning the top side screw hole, then lock it securely with the ball nut(B).
- 5. Attach the assembly lamp body onto the post (E, no included) and lock it securely with the screw (D).