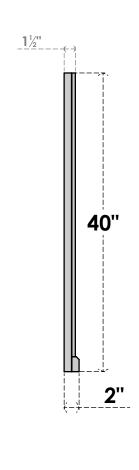

## GVPVE28X4003SF

28"W X 40"H RECTANGLE SURFACE MOUNT PVC GABLE VENT: FUNCTIONAL, W/ 2"W X 2"P **BRICKMOULD SILL FRAME** 

**VENTING AREA: 72 SQ IN** LOUVER HEIGHT: 2 3/4"

LOUVER QTY: 13

**FRONT** 

SIDE

**EKENA MILLWORK** 2300 WEST MAIN ST. CLARKSVILLE, TX 75426 TOLL FREE: 866-607-0453 WWW.EKENAMILLWORK.COM