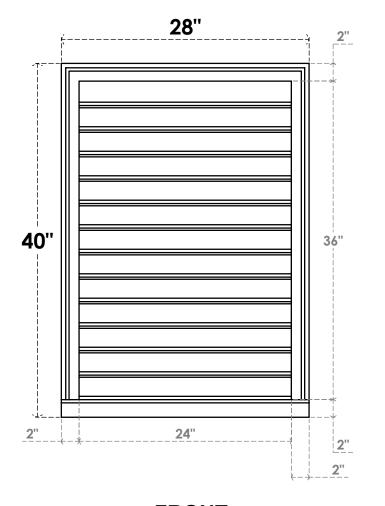

## GVPVE28X4003SF

28"W X 40"H RECTANGLE SURFACE MOUNT PVC GABLE VENT: FUNCTIONAL, W/ 2"W X 2"P **BRICKMOULD SILL FRAME** 

**VENTING AREA: 72 SQ IN** LOUVER HEIGHT: 2 3/4"

LOUVER QTY: 13

**FRONT** 

SIDE

**EKENA MILLWORK** 2300 WEST MAIN ST. CLARKSVILLE, TX 75426 TOLL FREE: 866-607-0453 WWW.EKENAMILLWORK.COM