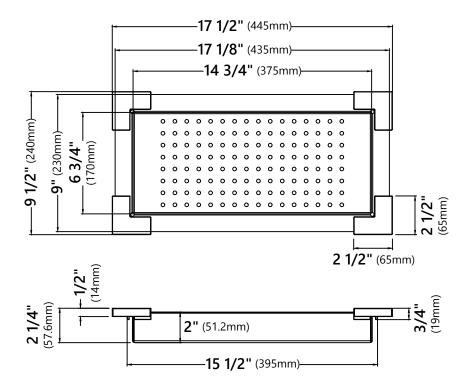

# CS-2

## Stainless Steel Colander



### **Colander Dimensions**

Overall Dimensions: 17 1/2" x 9 1/2" x 2 1/4"

#### Features

- Chrome-Plated T-304 Stainless Steel Construction
- Multi-Functional Kitchen Accessory
- Dishwasher Safe
- For Use with KBU14, KBU16, KBU22, KBU23, KBU24, KBU27, KBU29, KHF200-30, KHF200-33, KHF200-36, KHF203-30, KHF203-33, KHF203-36, KHF204-33, KHU100-26, KHU100-30, KHU101-14, KHU101-21, KHU101-23, KHU105-32, KHU111-25, KTM25, KTM32, KTM33, KGD50, KGD-54, KGU-55, KGD-433B, KGU-434B, KGD-441, KGD-442, KHT301-18 and KP1TS15S-1 kitchen sinks



### Warranty

Kraus Limited Lifetime Warranty see website for details www.kraususa.com