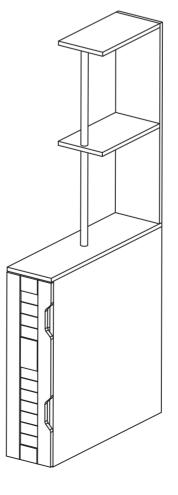

onents & screws before assembly. Do not install in case part is missing, contact us to get.

## Return Policy

We believe you will absolutely love your new item. But if for some reason you want to return, please contact us directly before you decide to return your product. Our customer service organization can answer most concerns and assist you with any questions you may have about your new item.

The item must be returned within 30 days of delivery for a full refund. The item must be returned in good condition, in original box, with all original proof of purchase, parts and accessories.

Trouble shooting:

Missing parts

Resend within 24 hours

Issue resolved

Other issues

Respond within 24 hours

Issue resolved

We control manufacturing and distribution ourselves, ensure the quality.



Item Description: Bathroom Cabinet

Model NO: \_\_\_\_\_





Page 1 of 10

Page 10 of 10



Page 2 of 10





Page 3 of 10





Page 7 of 10

Page 4 of 10