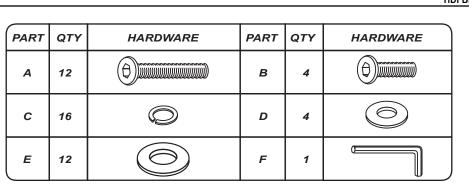

#### HARDWARE LIST

- A (12) M6 x 40mm Allen Bolts
- (4) M6 x 30mm Allen Bolts В
- С
- (16) Spring Washers(4) 13mm Small Flat Washers Ď
- (12) 20mm Large Flat Washers Е (1) Allen Wrench