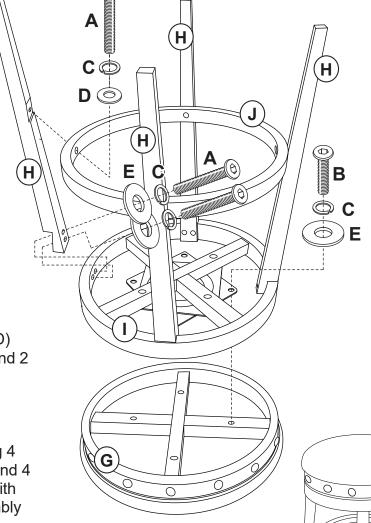

## PARTS LIST

- (1) Seat Base G
- Н (4)Legs
- (1)Upper Support Ring
- (1) Lower Support Ring J

#### STEP 1

Begin assembly by attaching Legs (H) to Upper Support Ring (I) using 2 Allen Bolts (A), 2 Spring Washers (C) and 2 Large Flat Washers (E) per leg.

### STEP 2

Next attach Legs (H) to Lower Support Ring (J) using 1 Allen Bolt (A), 1 Spring Washer (C) and 1 Small Flat Washer (D) per leg. Tighten all bolts from steps 1 and 2 with Allen Wrench (F) provided.

### STEP 3

Finally, attach swivel plate on Upper Support Ring (I) to Seat Base (G) using 4 Allen Bolts (B), 4 Spring Washers (C) and 4 Large Flat Washers (E). Tighten bolts with Allen Wrench (F) provided. The assembly is now complete.